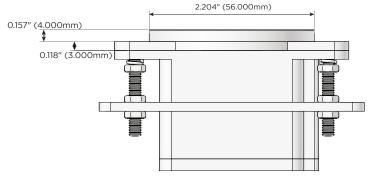

Speed Charging Port)
- R Switched AC (Rocker Switch)
- D Dimmer Switch

#### Plug:

Supplied with Low Profile Flat 45° Angle 120 VAC Plug

- Optional Standard Straight 120 VAC Plug
- Optional Straight 120 VAC Pass-through Plug

- CLEAN, COMPACT DESIGN
- STREAMLINED
- LOW PROFILE
- SIDE-EXITING CORDS
- PLUG & PLAY
- 6' AC CORD & PLUG (FLAT PLUG STANDARD)
- CUSTOMIZABLE CONFIGURATIONS AND FINISHES
- UL LISTED FOR MOUNTING IN FURNITURE
- 15A





Specs:

# M-POWER-1T+1T

### **AC POWER & DATA CONNECTIVITY SOLUTION**

M-POWER-1TG1-A+1TG1-V-G1RNDSB

Distributed by



Mormax Company, Inc. 🕓 914-699-0101 8 Westchester Plaza  $\bigtriangledown$ Elmsford, NY 10523

sales@mormax.com

🔗 mormax.com

Modules/Ports:

Α

- **Tamper Resistant AC Receptacle**
- USB-C (45W High Speed Charging Port) v







ŇΓ us LISTED E491161

© 2024 Metro Light & Power, LLC. All rights reserved. US Patent No(s) 10,841,990; 10,847,959; other Patents Pending Metro Light & Power, LLC | 11 Smith St Englewood, NJ 07631 | T: 201-416-4160 | F: 208-979-4613 | info@metrolightandpower.com | www.metrolightandpower.com