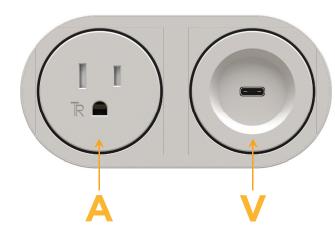

Modules/Ports:

Α

- **Tamper Resistant AC Receptacle**
- USB-C (45W High Speed Charging Port) v

ŇΓ us LISTED E491161

© 2024 Metro Light & Power, LLC. All rights reserved. US Patent No(s) 10,841,990; 10,847,959; other Patents Pending Metro Light & Power, LLC | 11 Smith St Englewood, NJ 07631 | T: 201-416-4160 | F: 208-979-4613 | info@metrolightandpower.com | www.metrolightandpower.com