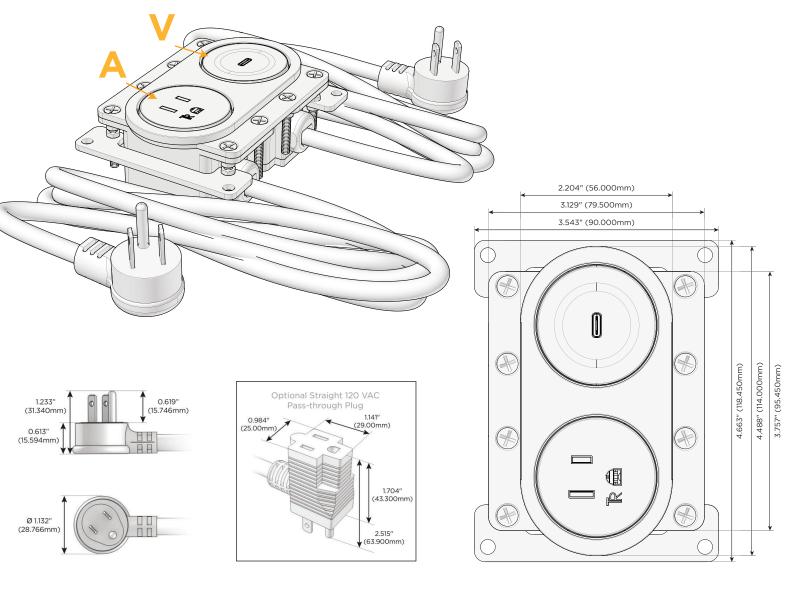

#### Module/Port Options:

- A Tamper Resistant AC Receptacle
- E USB-A & USB-C (20W)
- M Double USB-A (Fast Charging Ports 18W)
- H HDMI
- 6 CAT 6
- 12 RJ 12
- X Switched AC
- Y 3-Way Switch (Low Voltage)
- V USB-C (45W High Speed Charging Port)
- S USB-C (25W High Speed Charging Port)
- R Switched AC (Rocker Switch)
- D Dimmer Switch

#### Plug:

Supplied with Low Profile Flat 45° Angle 120 VAC Plug

- Optional Standard Straight 120 VAC Plug
- Optional Straight 120 VAC Pass-through Plug

- CLEAN, COMPACT DESIGN
- STREAMLINED
- LOW PROFILE
- SIDE-EXITING CORDS
- PLUG & PLAY
- 6' AC CORD & PLUG (FLAT PLUG STANDARD)
- CUSTOMIZABLE CONFIGURATIONS AND FINISHES
- UL LISTED FOR MOUNTING IN FURNITURE
- 15A

Modules/Ports:

Α

- **Tamper Resistant AC Receptacle**
- USB-C (45W High Speed Charging Port) v

ŇΓ us LISTED E491161

© 2024 Metro Light & Power, LLC. All rights reserved. US Patent No(s) 10,841,990; 10,847,959; other Patents Pending Metro Light & Power, LLC | 11 Smith St Englewood, NJ 07631 | T: 201-416-4160 | F: 208-979-4613 | info@metrolightandpower.com | www.metrolightandpower.com