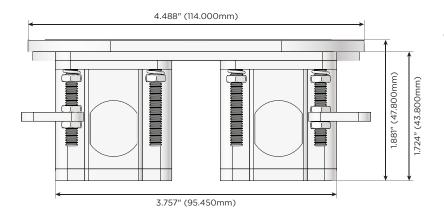

#### Plug:

Supplied with Low Profile Flat 45° Angle 120 VAC Plug

Optional Standard Straight 120 VAC Plug

Optional Straight 120 VAC Pass-through Plug

- CLEAN, COMPACT DESIGN
- STREAMLINED
- LOW PROFILE
- SIDE-EXITING CORDS
- PLUG & PLAY
- 6' AC CORD & PLUG (FLAT PLUG STANDARD)
- CUSTOMIZABLE CONFIGURATIONS AND FINISHES
- UL LISTED FOR MOUNTING IN FURNITURE
- 15A