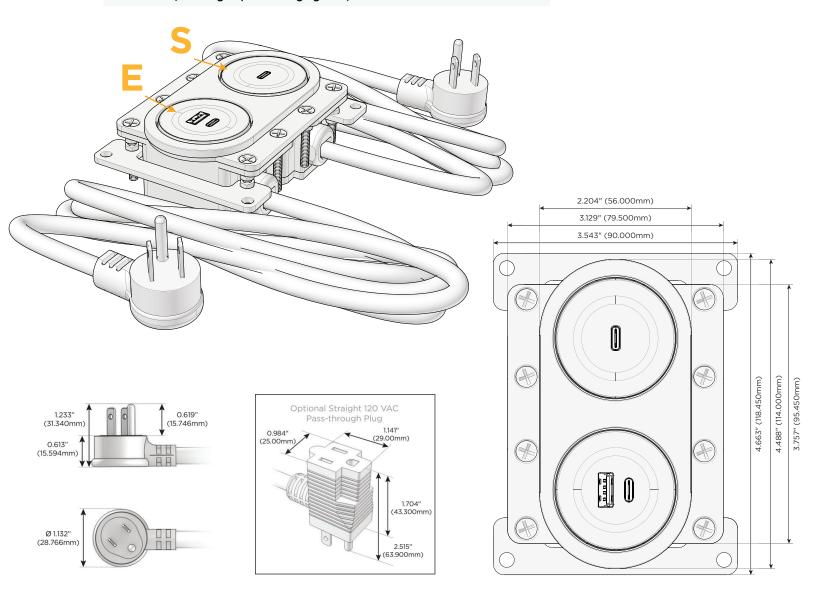

#### **Module/Port Options:**

- A Tamper Resistant AC Receptacle
- E USB-A & USB-C (20W)
- M Double USB-A (Fast Charging Ports 18W)
- H HDMI
- 6 CAT 6
- 12 RJ 12
- X Switched AC
- Y 3-Way Switch (Low Voltage)
- V USB-C (45W High Speed Charging Port)
- S USB-C (25W High Speed Charging Port)
- R Switched AC (Rocker Switch)
- Dimmer Switch

#### Plug:

Supplied with Low Profile Flat 45° Angle 120 VAC Plug

Optional Standard Straight 120 VAC Plug

Optional Straight 120 VAC Pass-through Plug

- CLEAN, COMPACT DESIGN
- STREAMLINED
- LOW PROFILE
- SIDE-EXITING CORDS
- PLUG & PLAY
- 6' AC CORD & PLUG (FLAT PLUG STANDARD)
- CUSTOMIZABLE CONFIGURATIONS AND FINISHES
- UL LISTED FOR MOUNTING IN FURNITURE
- 15A

#### **Modules/Ports:**

- USB-A & USB-C (20W)
- USB-C (25W High Speed Charging Port)

Distributed by

Mormax Company, Inc. 8 Westchester Plaza Elmsford, NY 10523

**914-699-0101** sales@mormax.com