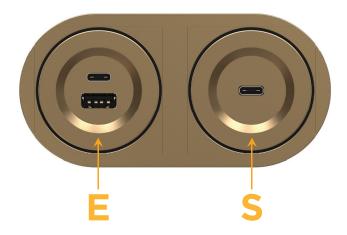

#### **Module/Port Options:**

- A Tamper Resistant AC Receptacle
- E USB-A & USB-C (20W)
- M Double USB-A (Fast Charging Ports 18W)
- H HDMI
- 6 CAT 6
- 12 RJ 12
- X Switched AC
- Y 3-Way Switch (Low Voltage)
- V USB-C (45W High Speed Charging Port)
- S USB-C (25W High Speed Charging Port)
- R Switched AC (Rocker Switch)
- Dimmer Switch

#### **Modules/Ports:**

- USB-A & USB-C (20W)
- USB-C (25W High Speed Charging Port)

Distributed by

Mormax Company, Inc. 8 Westchester Plaza Elmsford, NY 10523

**914-699-0101** sales@mormax.com