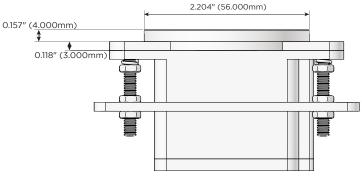

#### Plug:

Supplied with Low Profile Flat 45° Angle 120 VAC Plug

Optional Standard Straight 120 VAC Plug

Optional Straight 120 VAC Pass-through Plug

- CLEAN, COMPACT DESIGN
- STREAMLINED
- LOW PROFILE
- SIDE-EXITING CORDS
- PLUG & PLAY
- 6' AC CORD & PLUG (FLAT PLUG STANDARD)
- CUSTOMIZABLE CONFIGURATIONS AND FINISHES
- UL LISTED FOR MOUNTING IN FURNITURE
- 15A