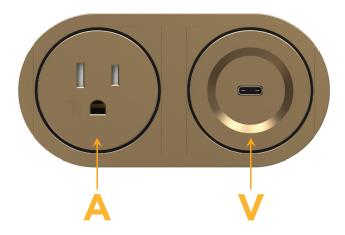

#### **Module/Port Options:**

- A Tamper Resistant AC Receptacle
- E USB-A & USB-C (20W)
- M Double USB-A (Fast Charging Ports 18W)
- H HDMI
- 6 CAT 6
- 12 RJ 12
- X Switched AC
- Y 3-Way Switch (Low Voltage)
- V USB-C (45W High Speed Charging Port)
- S USB-C (25W High Speed Charging Port)
- R Switched AC (Rocker Switch)
- Dimmer Switch

#### **Modules/Ports:**

- **Tamper Resistant AC Receptacle**
- USB-C (45W High Speed Charging Port)

Distributed by

Mormax Company, Inc. \( \simeg \) 914-699-0101 8 Westchester Plaza Elmsford, NY 10523

sales@mormax.com