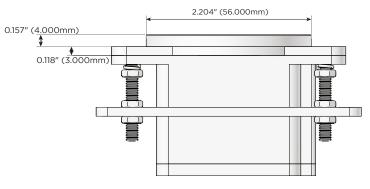

### **AC POWER & DATA CONNECTIVITY SOLUTION**

M-POWER-1TBZ2-A+1TBZ2-V-BZ2RNDSB

Distributed by

Mormax Company, Inc. 8 Westchester Plaza Elmsford, NY 10523

№ 914-699-0101☑ sales@mormax.com

Metro Light & Power's line of power & data solutions offers sophisticated design elements combined with greater ease of installation. Streamlined and low-profile, enhanced by side-exiting cords, our outlets advance the industry with their cutting edge look and feel. We believe flexibility is key, and we provide a variety of mounting options, including the ability to mount in limited