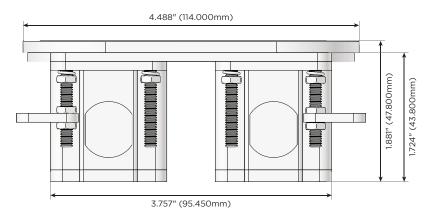

### **AC POWER & DATA CONNECTIVITY SOLUTION**

M-POWER-1TBZ2-A+1TBZ2-V-BZ2RNDSB

Distributed by

Mormax Company, Inc. 8 Westchester Plaza Elmsford, NY 10523

№ 914-699-0101☑ sales@mormax.com

Metro Light & Power's line of power & data solutions offers sophisticated design elements combined with greater ease of installation. Streamlined and low-profile, enhanced by side-exiting cords, our outlets advance the industry with their cutting edge look and feel. We believe flexibility is key, and we provide a variety of mounting options, including the ability to mount in limited