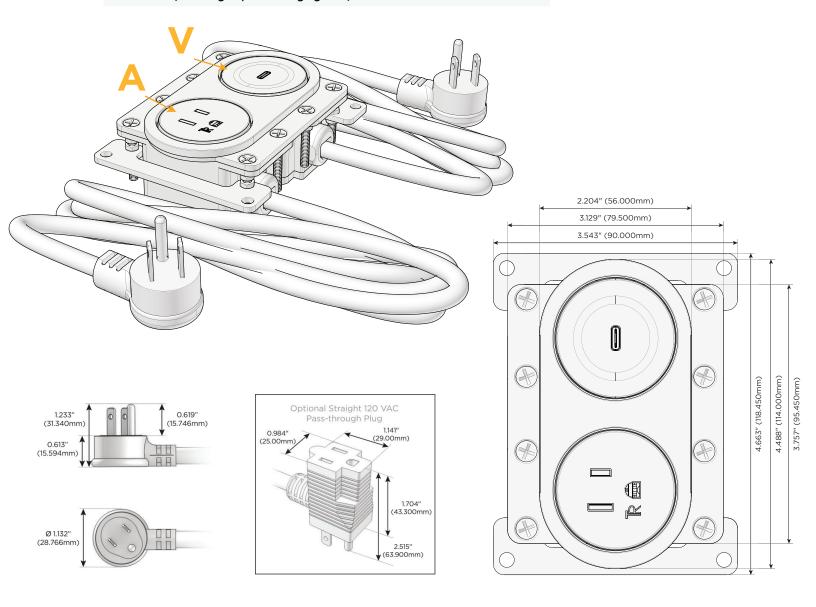

#### **Module/Port Options:**

- A Tamper Resistant AC Receptacle
- E USB-A & USB-C (20W)
- M Double USB-A (Fast Charging Ports 18W)
- H HDMI
- 6 CAT 6
- 12 RJ 12
- X Switched AC
- Y 3-Way Switch (Low Voltage)
- V USB-C (45W High Speed Charging Port)
- S USB-C (25W High Speed Charging Port)
- R Switched AC (Rocker Switch)
- Dimmer Switch

### Plug:

Supplied with Low Profile Flat 45° Angle 120 VAC Plug

Optional Standard Straight 120 VAC Plug

Optional Straight 120 VAC Pass-through Plug

- CLEAN, COMPACT DESIGN
- STREAMLINED
- LOW PROFILE
- SIDE-EXITING CORDS
- PLUG & PLAY
- 6' AC CORD & PLUG (FLAT PLUG STANDARD)
- CUSTOMIZABLE CONFIGURATIONS AND FINISHES
- UL LISTED FOR MOUNTING IN FURNITURE
- 15A

#### **Modules/Ports:**

- **Tamper Resistant AC Receptacle**
- USB-C (45W High Speed Charging Port)

Distributed by

Mormax Company, Inc. \( \simeg \) 914-699-0101 8 Westchester Plaza Elmsford, NY 10523

sales@mormax.com