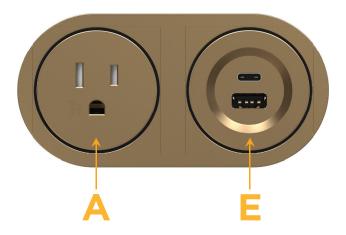

#### **Module/Port Options:**

- A Tamper Resistant AC Receptacle
- E USB-A & USB-C (20W)
- M Double USB-A (Fast Charging Ports 18W)
- H HDMI
- 6 CAT 6
- 12 RJ 12
- X Switched AC
- Y 3-Way Switch (Low Voltage)
- V USB-C (45W High Speed Charging Port)
- S USB-C (25W High Speed Charging Port)
- R Switched AC (Rocker Switch)
- Dimmer Switch