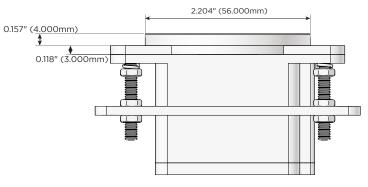

# M-POWER-1T+1T

## **AC POWER & DATA CONNECTIVITY SOLUTION**

M-POWER-1TBZ2-A+1TBZ2-E-BZ2RNDSB

Specs:

### **Modules/Ports:**

- **Tamper Resistant AC Receptacle**
- USB-A & USB-C (20W)

Mormax Company, Inc. 8 Westchester Plaza Elmsford, NY 10523

**914-699-0101** sales@mormax.com