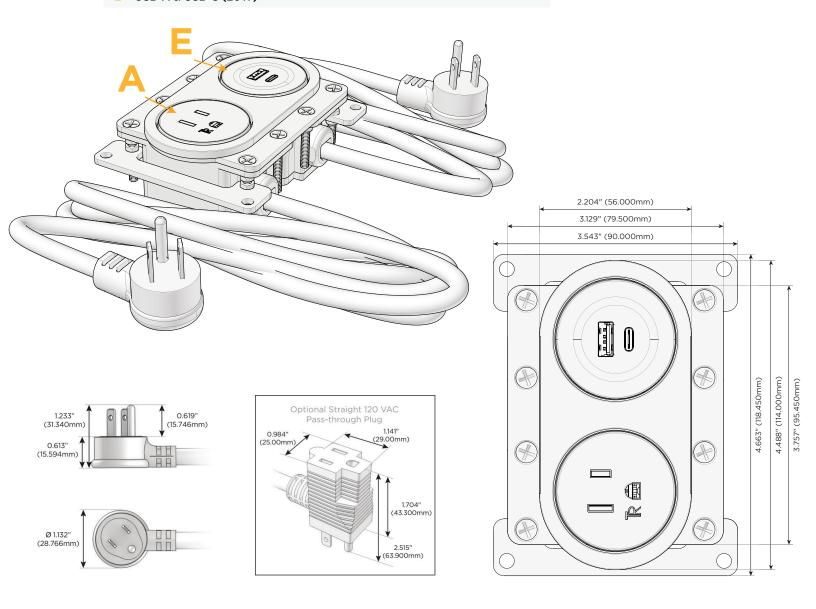

#### Plug:

Supplied with Low Profile Flat 45° Angle 120 VAC Plug

Optional Standard Straight 120 VAC Plug

Optional Straight 120 VAC Pass-through Plug

- CLEAN, COMPACT DESIGN
- STREAMLINED
- LOW PROFILE
- SIDE-EXITING CORDS
- PLUG & PLAY
- 6' AC CORD & PLUG (FLAT PLUG STANDARD)
- CUSTOMIZABLE CONFIGURATIONS AND FINISHES
- UL LISTED FOR MOUNTING IN FURNITURE
- 15A

### **Modules/Ports:**

- **Tamper Resistant AC Receptacle**
- USB-A & USB-C (20W)

Mormax Company, Inc. 8 Westchester Plaza Elmsford, NY 10523

**914-699-0101** sales@mormax.com