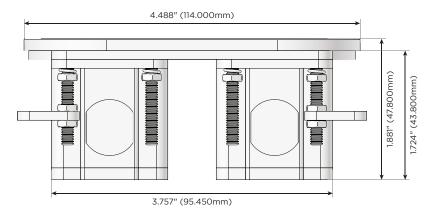

# M-POWER-1T+1T

## **AC POWER & DATA CONNECTIVITY SOLUTION**

M-POWER-1TBZ2-A+1TBZ2-E-BZ2RNDSB

Specs:

### **Modules/Ports:**

- **Tamper Resistant AC Receptacle**
- USB-A & USB-C (20W)

Mormax Company, Inc. 8 Westchester Plaza Elmsford, NY 10523

**914-699-0101** sales@mormax.com