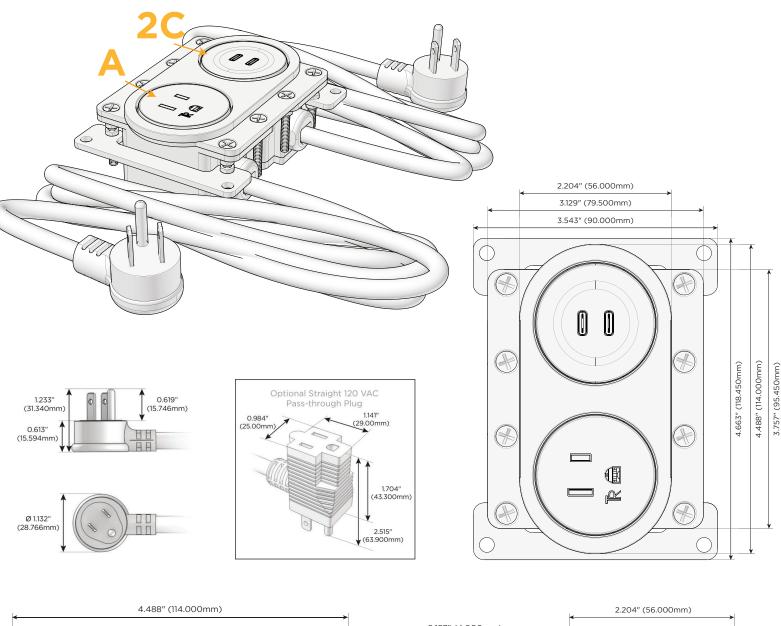

#### Module/Port Options:

- A Tamper Resistant AC Receptacle
- E USB-A & USB-C (20W)
- M Double USB-A (Fast Charging Ports 18W)
- H HDMI
- 6 CAT 6
- 12 RJ 12
- X Switched AC
- Y 3-Way Switch (Low Voltage)
- V USB-C (45W High Speed Charging Port)
- S USB-C (25W High Speed Charging Port)
- R Switched AC (Rocker Switch)
- D Dimmer Switch

#### Plug:

Supplied with Low Profile Flat 45° Angle 120 VAC Plug

- Optional Standard Straight 120 VAC Plug
- Optional Straight 120 VAC Pass-through Plug

- CLEAN, COMPACT DESIGN
- STREAMLINED
- LOW PROFILE
- SIDE-EXITING CORDS
- PLUG & PLAY
- 6' AC CORD & PLUG (FLAT PLUG STANDARD)
- CUSTOMIZABLE CONFIGURATIONS AND FINISHES
- UL LISTED FOR MOUNTING IN FURNITURE
- 15A

#### Modules/Ports:

Α

- Tamper Resistant AC Receptacle
- 2C Double USB-C (27W High Speed Charging Port)

© 2024 Metro Light & Power, LLC. All rights reserved. US Patent No(s) 10,841,990; 10,847,959; other Patents Pending Metro Light & Power, LLC | 11 Smith St Englewood, NJ 07631 | T: 201-416-4160 | F: 208-979-4613 | info@metrolightandpower.com | www.metrolightandpower.com