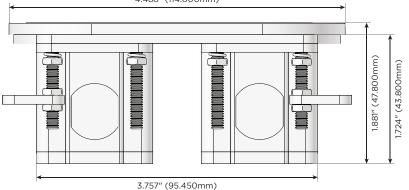

#### Plug:

Supplied with Low Profile Flat 45° Angle 120 VAC Plug

- Optional Standard Straight 120 VAC Plug
- Optional Straight 120 VAC Pass-through Plug

- CLEAN, COMPACT DESIGN
- STREAMLINED
- LOW PROFILE
- SIDE-EXITING CORDS
- PLUG & PLAY
- 6' AC CORD & PLUG (FLAT PLUG STANDARD)
- CUSTOMIZABLE CONFIGURATIONS AND FINISHES
- UL LISTED FOR MOUNTING IN FURNITURE
- 15A