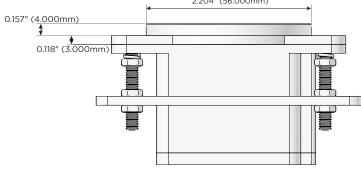

#### Plug:

Supplied with Low Profile Flat 45° Angle 120 VAC Plug

- Optional Standard Straight 120 VAC Plug
- Optional Straight 120 VAC Pass-through Plug

- CLEAN, COMPACT DESIGN
- STREAMLINED
- LOW PROFILE
- SIDE-EXITING CORDS
- PLUG & PLAY
- 6' AC CORD & PLUG (FLAT PLUG STANDARD)
- CUSTOMIZABLE CONFIGURATIONS AND FINISHES
- UL LISTED FOR MOUNTING IN FURNITURE
- 15A