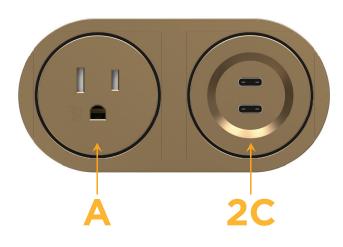

#### Modules/Ports:

Α

- Tamper Resistant AC Receptacle
- 2C Double USB-C (27W High Speed Charging Port)

© 2024 Metro Light & Power, LLC. All rights reserved. US Patent No(s) 10,841,990; 10,847,959; other Patents Pending Metro Light & Power, LLC | 11 Smith St Englewood, NJ 07631 | T: 201-416-4160 | F: 208-979-4613 | info@metrolightandpower.com | www.metrolightandpower.com