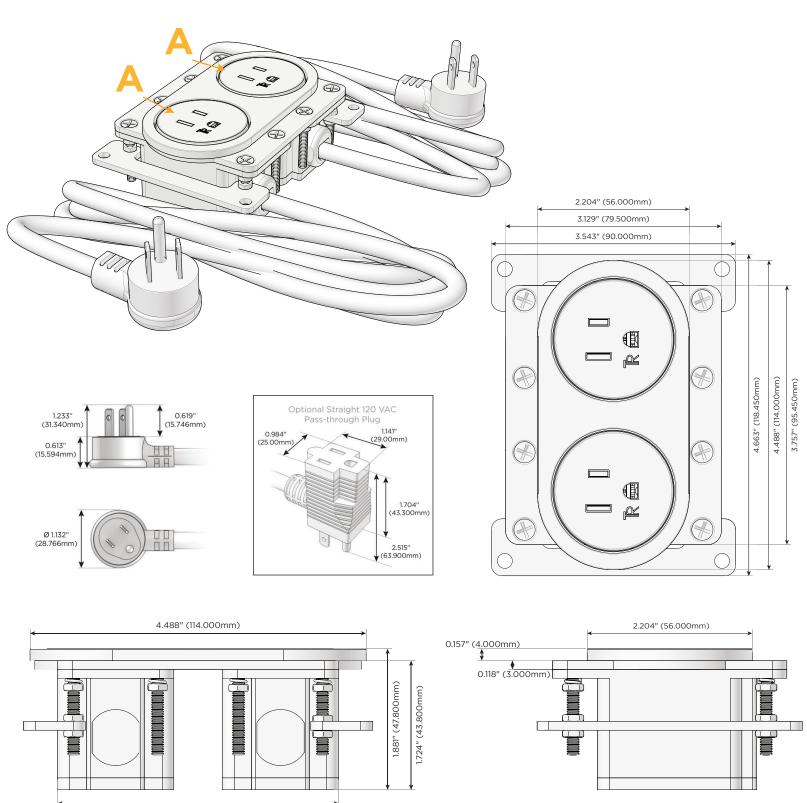

## M-POWER-1T+1T

**AC POWER & DATA CONNECTIVITY SOLUTION** 

M-POWER-1TBR2-A+1TBR2-A-BR2RNDSB

Metro Light & Power's line of power & data solutions offers sophisticated design elements combined with greater ease of installation. Streamlined and low-profile, enhanced by side-exiting cords, our outlets advance the industry with their cutting edge look and feel. We believe flexibility is key, and we provide a variety of mounting options, including the ability to mount in limited spaces. Our outlets are available in many finishes and configurations, in addition to a custom color and finish capability for our clients.

#### Module/Port Options:

- A Tamper Resistant AC Receptacle
- E USB-A & USB-C (20W)
- M Double USB-A (Fast Charging Ports 18W)
- H HDMI
- 6 CAT 6
- 12 RJ 12
- X Switched AC
- Y 3-Way Switch (Low Voltage)
- V USB-C (45W High Speed Charging Port)
- S USB-C (25W High Speed Charging Port)
- R Switched AC (Rocker Switch)
- D Dimmer Switch

#### Plug:

Supplied with Low Profile Flat 45° Angle 120 VAC Plug

- Optional Standard Straight 120 VAC Plug
- Optional Straight 120 VAC Pass-through Plug

- CLEAN, COMPACT DESIGN
- STREAMLINED
- LOW PROFILE
- SIDE-EXITING CORDS
- PLUG & PLAY
- 6' AC CORD & PLUG (FLAT PLUG STANDARD)
- CUSTOMIZABLE CONFIGURATIONS AND FINISHES
- UL LISTED FOR MOUNTING IN FURNITURE
- 15A

#### Modules/Ports:

Α Tamper Resistant AC Receptacle Distributed by MORMAX 

Mormax Company, Inc. 🕓 914-699-0101 8 Westchester Plaza Elmsford, NY 10523

sales@mormax.com  $\bigtriangledown$ 🔗 mormax.com

© 2024 Metro Light & Power, LLC. All rights reserved. US Patent No(s) 10,841,990; 10,847,959; other Patents Pending Metro Light & Power, LLC | 11 Smith St Englewood, NJ 07631 | T: 201-416-4160 | F: 208-979-4613 | info@metrolightandpower.com | www.metrolightandpower.com