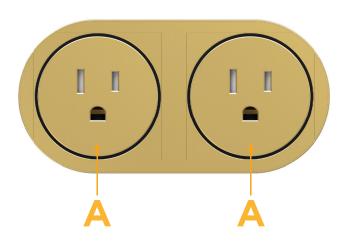

#### Modules/Ports:

Α Tamper Resistant AC Receptacle Distributed by MORMAX 

Mormax Company, Inc. 🕓 914-699-0101 8 Westchester Plaza Elmsford, NY 10523

sales@mormax.com  $\bigtriangledown$ 🔗 mormax.com

© 2024 Metro Light & Power, LLC. All rights reserved. US Patent No(s) 10,841,990; 10,847,959; other Patents Pending Metro Light & Power, LLC | 11 Smith St Englewood, NJ 07631 | T: 201-416-4160 | F: 208-979-4613 | info@metrolightandpower.com | www.metrolightandpower.com