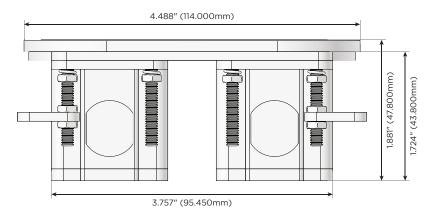

### Plug:

Supplied with Low Profile Flat 45° Angle 120 VAC Plug

Optional Standard Straight 120 VAC Plug

Optional Straight 120 VAC Pass-through Plug

- CLEAN, COMPACT DESIGN
- STREAMLINED
- LOW PROFILE
- · SIDE-EXITING CORDS
- PLUG & PLAY
- 6' AC CORD & PLUG (FLAT PLUG STANDARD)
- CUSTOMIZABLE CONFIGURATIONS AND FINISHES
- UL LISTED FOR MOUNTING IN FURNITURE
- 15A