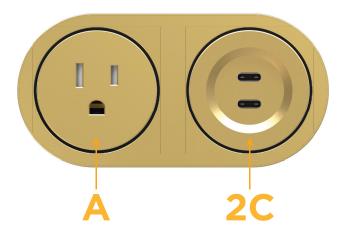

#### **Modules/Ports:**

- **Tamper Resistant AC Receptacle**
- 2C Double USB-C (27W High Speed Charging Port)

Distributed by

Mormax Company, Inc. \( \simeg \) 914-699-0101 8 Westchester Plaza Elmsford, NY 10523