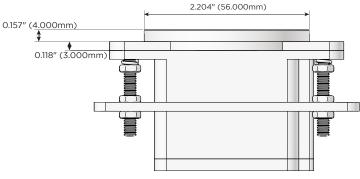

### Plug:

Supplied with Low Profile Flat 45° Angle 120 VAC Plug

Optional Standard Straight 120 VAC Plug

Optional Straight 120 VAC Pass-through Plug

- CLEAN, COMPACT DESIGN
- STREAMLINED
- LOW PROFILE
- · SIDE-EXITING CORDS
- PLUG & PLAY
- 6' AC CORD & PLUG (FLAT PLUG STANDARD)
- CUSTOMIZABLE CONFIGURATIONS AND FINISHES
- UL LISTED FOR MOUNTING IN FURNITURE
- 15A