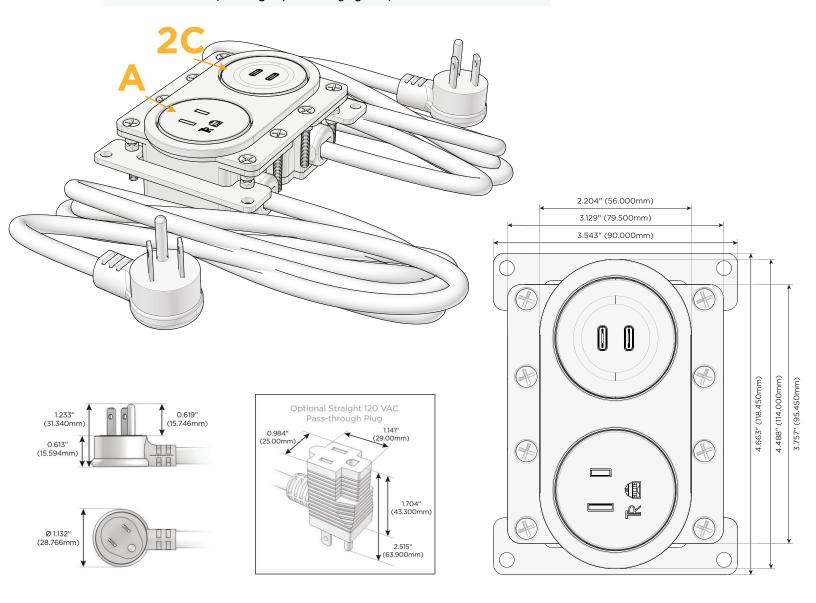

#### **Module/Port Options:**

- A Tamper Resistant AC Receptacle
- E USB-A & USB-C (20W)
- M Double USB-A (Fast Charging Ports 18W)
- H HDMI
- 6 CAT 6
- 12 RJ 12
- X Switched AC
- Y 3-Way Switch (Low Voltage)
- V USB-C (45W High Speed Charging Port)
- S USB-C (25W High Speed Charging Port)
- R Switched AC (Rocker Switch)
- Dimmer Switch

### Plug:

Supplied with Low Profile Flat 45° Angle 120 VAC Plug

Optional Standard Straight 120 VAC Plug

Optional Straight 120 VAC Pass-through Plug

- CLEAN, COMPACT DESIGN
- STREAMLINED
- LOW PROFILE
- · SIDE-EXITING CORDS
- PLUG & PLAY
- 6' AC CORD & PLUG (FLAT PLUG STANDARD)
- CUSTOMIZABLE CONFIGURATIONS AND FINISHES
- UL LISTED FOR MOUNTING IN FURNITURE
- 15A

#### **Modules/Ports:**

- **Tamper Resistant AC Receptacle**
- 2C Double USB-C (27W High Speed Charging Port)

Distributed by

Mormax Company, Inc. \( \simeg \) 914-699-0101 8 Westchester Plaza Elmsford, NY 10523