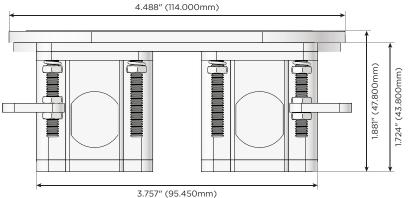

#### Plug:

Supplied with Low Profile Flat 45° Angle 120 VAC Plug

- Optional Standard Straight 120 VAC Plug
- Optional Straight 120 VAC Pass-through Plug

- CLEAN, COMPACT DESIGN
- STREAMLINED
- LOW PROFILE
- SIDE-EXITING CORDS
- PLUG & PLAY
- 6' AC CORD & PLUG (FLAT PLUG STANDARD)
- CUSTOMIZABLE CONFIGURATIONS AND FINISHES
- UL LISTED FOR MOUNTING IN FURNITURE
- 15A