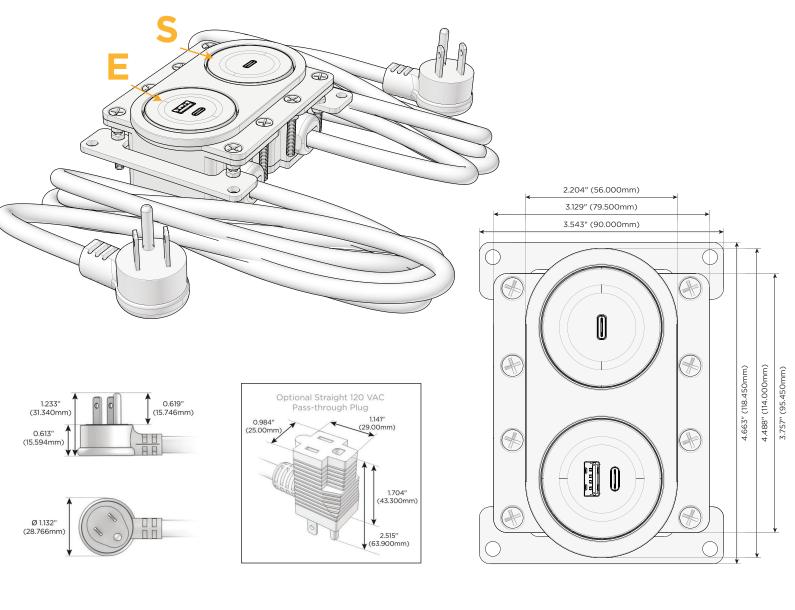

## M-POWER-1T+1T

**AC POWER & DATA CONNECTIVITY SOLUTION** 

M-POWER-1T-E+1T-S-WRNDB

Metro Light & Power's line of power & data solutions offers sophisticated design elements combined with greater ease of installation. Streamlined and low-profile, enhanced by side-exiting cords, our outlets advance the industry with their cutting edge look and feel. We believe flexibility is key, and we provide a variety of mounting options, including the ability to mount in limited spaces. Our outlets are available in many finishes and configurations, in addition to a custom color and finish capability for our clients.

#### Module/Port Options:

- A Tamper Resistant AC Receptacle
- E USB-A & USB-C (20W)
- M Double USB-A (Fast Charging Ports 18W)
- H HDMI
- 6 CAT 6
- 12 RJ 12
- X Switched AC
- Y 3-Way Switch (Low Voltage)
- V USB-C (45W High Speed Charging Port)
- S USB-C (25W High Speed Charging Port)
- R Switched AC (Rocker Switch)
- D Dimmer Switch

#### Plug:

Supplied with Low Profile Flat 45° Angle 120 VAC Plug

- Optional Standard Straight 120 VAC Plug
- Optional Straight 120 VAC Pass-through Plug

- CLEAN, COMPACT DESIGN
- STREAMLINED
- LOW PROFILE
- SIDE-EXITING CORDS
- PLUG & PLAY
- 6' AC CORD & PLUG (FLAT PLUG STANDARD)
- CUSTOMIZABLE CONFIGURATIONS AND FINISHES
- UL LISTED FOR MOUNTING IN FURNITURE
- 15A

Modules/Ports:

E

- USB-A & USB-C (20W)
- USB-C (25W High Speed Charging Port) S

© 2024 Metro Light & Power, LLC. All rights reserved. US Patent No(s) 10,841,990; 10,847,959; other Patents Pending Metro Light & Power, LLC | 11 Smith St Englewood, NJ 07631 | T: 201-416-4160 | F: 208-979-4613 | info@metrolightandpower.com | www.metrolightandpower.com