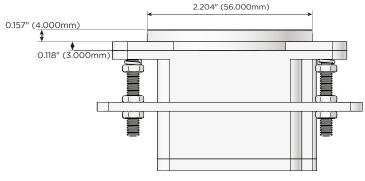

#### Plug:

Supplied with Low Profile Flat 45° Angle 120 VAC Plug

- Optional Standard Straight 120 VAC Plug
- Optional Straight 120 VAC Pass-through Plug

- CLEAN, COMPACT DESIGN
- STREAMLINED
- LOW PROFILE
- SIDE-EXITING CORDS
- PLUG & PLAY
- 6' AC CORD & PLUG (FLAT PLUG STANDARD)
- CUSTOMIZABLE CONFIGURATIONS AND FINISHES
- UL LISTED FOR MOUNTING IN FURNITURE
- 15A