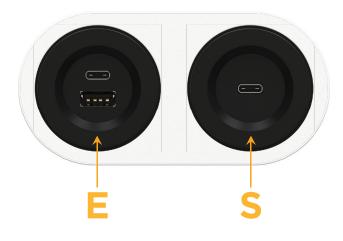

#### Module/Port Options:

- A Tamper Resistant AC Receptacle
- E USB-A & USB-C (20W)
- M Double USB-A (Fast Charging Ports 18W)
- H HDMI
- 6 CAT 6
- 12 RJ 12
- X Switched AC
- Y 3-Way Switch (Low Voltage)
- V USB-C (45W High Speed Charging Port)
- S USB-C (25W High Speed Charging Port)
- R Switched AC (Rocker Switch)
- D Dimmer Switch

Modules/Ports:

E

- USB-A & USB-C (20W)
- USB-C (25W High Speed Charging Port) S

© 2024 Metro Light & Power, LLC. All rights reserved. US Patent No(s) 10,841,990; 10,847,959; other Patents Pending Metro Light & Power, LLC | 11 Smith St Englewood, NJ 07631 | T: 201-416-4160 | F: 208-979-4613 | info@metrolightandpower.com | www.metrolightandpower.com