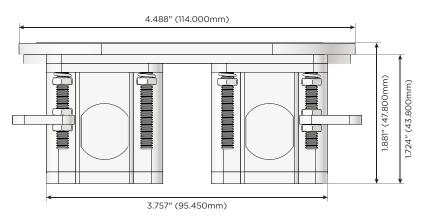

## M-POWER-1T+1T

**AC POWER & DATA CONNECTIVITY SOLUTION** 

M-POWER-1T-E+1T-S-MRNDSB

Metro Light & Power's line of power & data solutions offers sophisticated design elements combined with greater ease of installation. Streamlined and low-profile, enhanced by side-exiting cords, our outlets advance the industry with their cutting edge look and feel. We believe flexibility is key, and we provide a variety of mounting options, including the ability to mount in limited spaces. Our outlets are available in many finishes and configurations, in addition to a custom color and finish capability for our clients.

#### Plug:

Supplied with Low Profile Flat 45° Angle 120 VAC Plug

- Optional Standard Straight 120 VAC Plug
- Optional Straight 120 VAC Pass-through Plug

- CLEAN, COMPACT DESIGN
- STREAMLINED
- LOW PROFILE
- SIDE-EXITING CORDS
- PLUG & PLAY
- 6' AC CORD & PLUG (FLAT PLUG STANDARD)
- CUSTOMIZABLE CONFIGURATIONS AND FINISHES
- UL LISTED FOR MOUNTING IN FURNITURE
- 15A