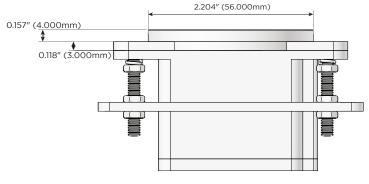

## M-POWER-1T+1T

**AC POWER & DATA CONNECTIVITY SOLUTION** 

M-POWER-1T-E+1T-S-MRNDSB

Metro Light & Power's line of power & data solutions offers sophisticated design elements combined with greater ease of installation. Streamlined and low-profile, enhanced by side-exiting cords, our outlets advance the industry with their cutting edge look and feel. We believe flexibility is key, and we provide a variety of mounting options, including the ability to mount in limited spaces. Our outlets are available in many finishes and configurations, in addition to a custom color and finish capability for our clients.

#### Plug:

Supplied with Low Profile Flat 45° Angle 120 VAC Plug

- Optional Standard Straight 120 VAC Plug
- Optional Straight 120 VAC Pass-through Plug

- CLEAN, COMPACT DESIGN
- STREAMLINED
- LOW PROFILE
- SIDE-EXITING CORDS
- PLUG & PLAY
- 6' AC CORD & PLUG (FLAT PLUG STANDARD)
- CUSTOMIZABLE CONFIGURATIONS AND FINISHES
- UL LISTED FOR MOUNTING IN FURNITURE
- 15A