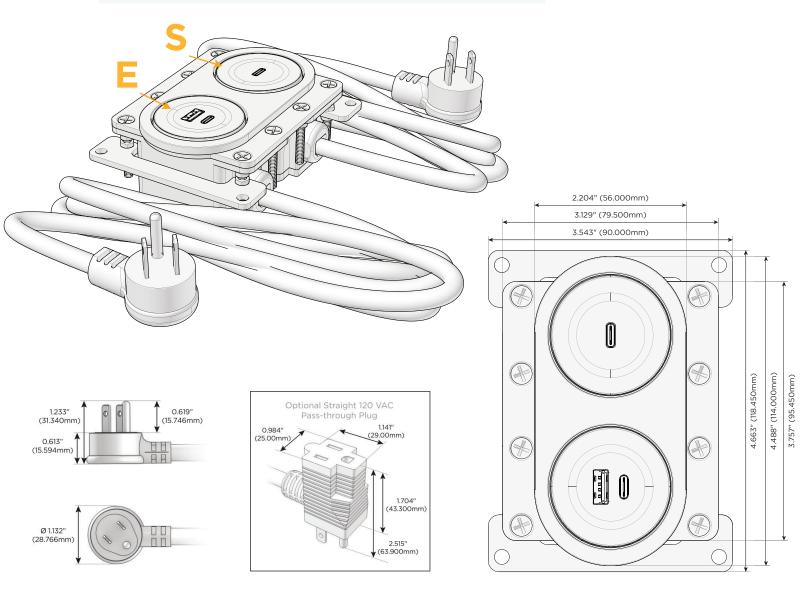

## M-POWER-1T+1T

**AC POWER & DATA CONNECTIVITY SOLUTION** 

M-POWER-1T-E+1T-S-MRNDSB

Metro Light & Power's line of power & data solutions offers sophisticated design elements combined with greater ease of installation. Streamlined and low-profile, enhanced by side-exiting cords, our outlets advance the industry with their cutting edge look and feel. We believe flexibility is key, and we provide a variety of mounting options, including the ability to mount in limited spaces. Our outlets are available in many finishes and configurations, in addition to a custom color and finish capability for our clients.

Bezel Finish: Custom Finishes Available MAGNESIUM (ABS) M-POWER-1T-E+1T-S-MRNDSB

#### Plug:

Supplied with Low Profile Flat 45° Angle 120 VAC Plug

- Optional Standard Straight 120 VAC Plug
- Optional Straight 120 VAC Pass-through Plug

- CLEAN, COMPACT DESIGN
- STREAMLINED
- LOW PROFILE
- SIDE-EXITING CORDS
- PLUG & PLAY
- 6' AC CORD & PLUG (FLAT PLUG STANDARD)
- CUSTOMIZABLE CONFIGURATIONS AND FINISHES
- UL LISTED FOR MOUNTING IN FURNITURE
- 15A

## **AC POWER & DATA CONNECTIVITY SOLUTION**

M-POWER-1T-E+1T-S-MRNDSB

### Distributed by

Mormax Company, Inc. 🕓 914-699-0101 8 Westchester Plaza  $\bigtriangledown$ Elmsford, NY 10523

sales@mormax.com

🔗 mormax.com

Specs:

Modules/Ports:

E

- USB-A & USB-C (20W)
- USB-C (25W High Speed Charging Port) S