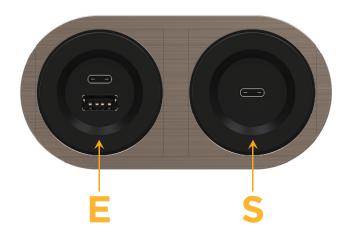

#### Module/Port Options:

- A Tamper Resistant AC Receptacle
- E USB-A & USB-C (20W)
- M Double USB-A (Fast Charging Ports 18W)
- H HDMI
- 6 CAT 6
- 12 RJ 12
- X Switched AC
- Y 3-Way Switch (Low Voltage)
- V USB-C (45W High Speed Charging Port)
- S USB-C (25W High Speed Charging Port)
- R Switched AC (Rocker Switch)
- D Dimmer Switch

### Distributed by

Mormax Company, Inc. 🕓 914-699-0101 8 Westchester Plaza  $\bigtriangledown$ Elmsford, NY 10523

sales@mormax.com

🔗 mormax.com

Specs:

Modules/Ports:

E

- USB-A & USB-C (20W)
- USB-C (25W High Speed Charging Port) S