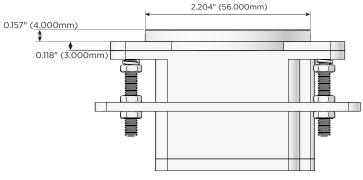

## M-POWER-1T+1T

**AC POWER & DATA CONNECTIVITY SOLUTION** 

M-POWER-1T-E+1T-S-CURNDSB

Metro Light & Power's line of power & data solutions offers sophisticated design elements combined with greater ease of installation. Streamlined and low-profile, enhanced by side-exiting cords, our outlets advance the industry with their cutting edge look and feel. We believe flexibility is key, and we provide a variety of mounting options, including the ability to mount in limited spaces. Our outlets are available in many finishes and configurations, in addition to a custom color and finish capability for our clients.

#### Plug:

Supplied with Low Profile Flat 45° Angle 120 VAC Plug

- Optional Standard Straight 120 VAC Plug
- Optional Straight 120 VAC Pass-through Plug

- CLEAN, COMPACT DESIGN
- STREAMLINED
- LOW PROFILE
- SIDE-EXITING CORDS
- PLUG & PLAY
- 6' AC CORD & PLUG (FLAT PLUG STANDARD)
- CUSTOMIZABLE CONFIGURATIONS AND FINISHES
- UL LISTED FOR MOUNTING IN FURNITURE
- 15A