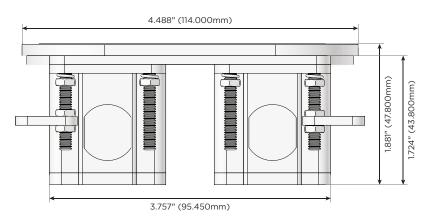

## M-POWER-1T+1T

**AC POWER & DATA CONNECTIVITY SOLUTION** 

M-POWER-1T-E+1T-S-CURNDSB

Metro Light & Power's line of power & data solutions offers sophisticated design elements combined with greater ease of installation. Streamlined and low-profile, enhanced by side-exiting cords, our outlets advance the industry with their cutting edge look and feel. We believe flexibility is key, and we provide a variety of mounting options, including the ability to mount in limited spaces. Our outlets are available in many finishes and configurations, in addition to a custom color and finish capability for our clients.

#### Plug:

Supplied with Low Profile Flat 45° Angle 120 VAC Plug

- Optional Standard Straight 120 VAC Plug
- Optional Straight 120 VAC Pass-through Plug

- CLEAN, COMPACT DESIGN
- STREAMLINED
- LOW PROFILE
- SIDE-EXITING CORDS
- PLUG & PLAY
- 6' AC CORD & PLUG (FLAT PLUG STANDARD)
- CUSTOMIZABLE CONFIGURATIONS AND FINISHES
- UL LISTED FOR MOUNTING IN FURNITURE
- 15A