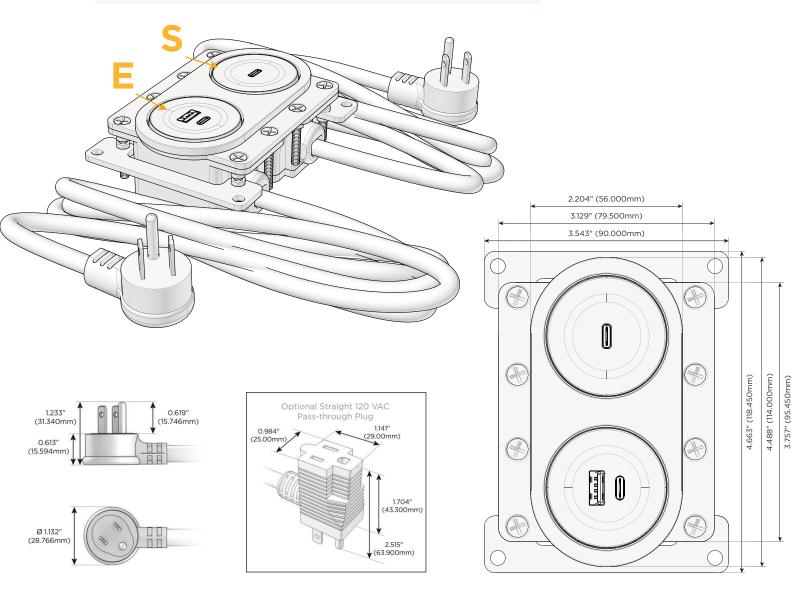

## M-POWER-1T+1T

**AC POWER & DATA CONNECTIVITY SOLUTION** 

M-POWER-1T-E+1T-S-CURNDSB

Metro Light & Power's line of power & data solutions offers sophisticated design elements combined with greater ease of installation. Streamlined and low-profile, enhanced by side-exiting cords, our outlets advance the industry with their cutting edge look and feel. We believe flexibility is key, and we provide a variety of mounting options, including the ability to mount in limited spaces. Our outlets are available in many finishes and configurations, in addition to a custom color and finish capability for our clients.

#### Module/Port Options:

- A Tamper Resistant AC Receptacle
- E USB-A & USB-C (20W)
- M Double USB-A (Fast Charging Ports 18W)
- H HDMI
- 6 CAT 6
- 12 RJ 12
- X Switched AC
- Y 3-Way Switch (Low Voltage)
- V USB-C (45W High Speed Charging Port)
- S USB-C (25W High Speed Charging Port)
- R Switched AC (Rocker Switch)
- D Dimmer Switch

#### Plug:

Supplied with Low Profile Flat 45° Angle 120 VAC Plug

- Optional Standard Straight 120 VAC Plug
- Optional Straight 120 VAC Pass-through Plug

- CLEAN, COMPACT DESIGN
- STREAMLINED
- LOW PROFILE
- SIDE-EXITING CORDS
- PLUG & PLAY
- 6' AC CORD & PLUG (FLAT PLUG STANDARD)
- CUSTOMIZABLE CONFIGURATIONS AND FINISHES
- UL LISTED FOR MOUNTING IN FURNITURE
- 15A

### **AC POWER & DATA CONNECTIVITY SOLUTION**

M-POWER-1T-E+1T-S-CURNDSB

### Distributed by

Mormax Company, Inc. 8 8 Westchester Plaza Elmsford, NY 10523

Solution

Modules/Ports:

E

- USB-A & USB-C (20W)
- S USB-C (25W High Speed Charging Port)

© 2024 Metro Light & Power, LLC. All rights reserved. US Patent No(s) 10,841,990; 10,847,959; other Patents Pending Metro Light & Power, LLC | 11 Smith St Englewood, NJ 07631 | T: 201-416-4160 | F: 208-979-4613 | info@metrolightandpower.com | www.metrolightandpower.com