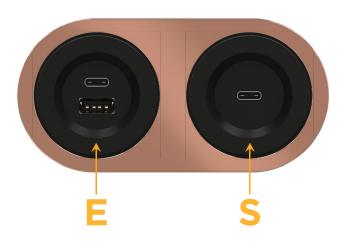

Bezel Finish: Custom Finishes Available COPPER (ABS) M-POWER-1T-E+1T-S-CURNDSB

#### Module/Port Options:

- A Tamper Resistant AC Receptacle
- E USB-A & USB-C (20W)
- M Double USB-A (Fast Charging Ports 18W)
- H HDMI
- 6 CAT 6
- 12 RJ 12
- X Switched AC
- Y 3-Way Switch (Low Voltage)
- V USB-C (45W High Speed Charging Port)
- S USB-C (25W High Speed Charging Port)
- R Switched AC (Rocker Switch)
- D Dimmer Switch

### Distributed by

Mormax Company, Inc. 8 8 Westchester Plaza Elmsford, NY 10523

Solution

Modules/Ports:

E

- USB-A & USB-C (20W)
- S USB-C (25W High Speed Charging Port)

© 2024 Metro Light & Power, LLC. All rights reserved. US Patent No(s) 10,841,990; 10,847,959; other Patents Pending Metro Light & Power, LLC | 11 Smith St Englewood, NJ 07631 | T: 201-416-4160 | F: 208-979-4613 | info@metrolightandpower.com | www.metrolightandpower.com