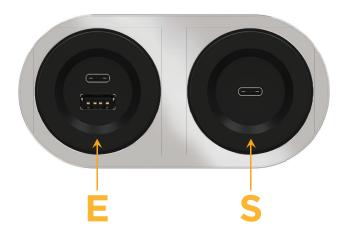

#### **Modules/Ports:**

- E USB-A & USB-C (20W)
- S USB-C (25W High Speed Charging Port)

Distributed by

Mormax Company, Inc. 8 Westchester Plaza Elmsford, NY 10523

♦ 914-699-0101✓ sales@mormax.com