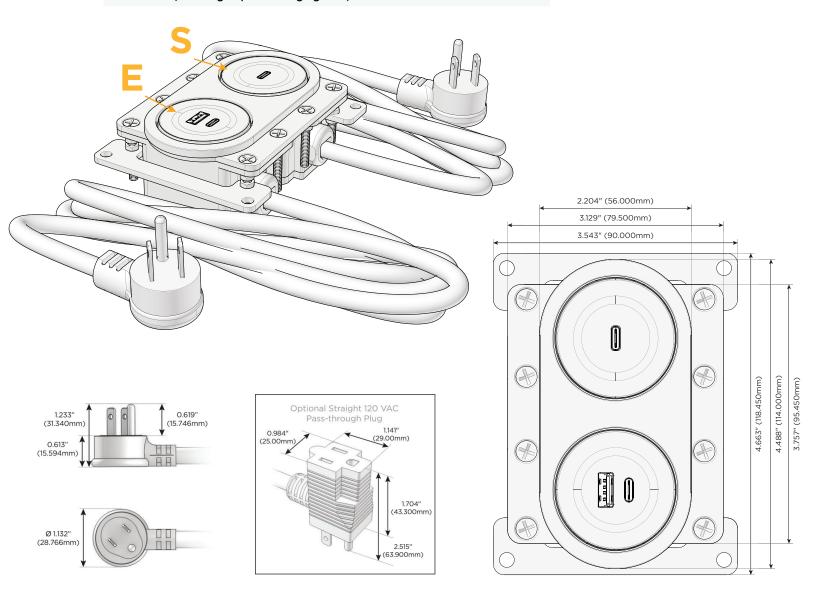

#### Plug:

Supplied with Low Profile Flat 45° Angle 120 VAC Plug

Optional Standard Straight 120 VAC Plug

Optional Straight 120 VAC Pass-through Plug

- CLEAN, COMPACT DESIGN
- STREAMLINED
- LOW PROFILE
- SIDE-EXITING CORDS
- PLUG & PLAY
- 6' AC CORD & PLUG (FLAT PLUG STANDARD)
- CUSTOMIZABLE CONFIGURATIONS AND FINISHES
- UL LISTED FOR MOUNTING IN FURNITURE
- 15A

#### **Modules/Ports:**

- E USB-A & USB-C (20W)
- S USB-C (25W High Speed Charging Port)

Distributed by

Mormax Company, Inc. 8 Westchester Plaza Elmsford, NY 10523

♦ 914-699-0101✓ sales@mormax.com