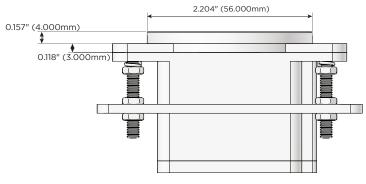

### **AC POWER & DATA CONNECTIVITY SOLUTION**

M-POWER-1T-E+1T-S-CRRNDSB

Specs:

#### 4 BON (FB 4T F 4T B 0 BBN 1B 0 B

TOWER IT ETH 5 CRIMDSE