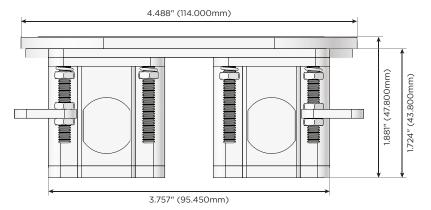

### **AC POWER & DATA CONNECTIVITY SOLUTION**

M-POWER-1T-E+1T-S-CRRNDSB

Specs:

#### 4 BON (FB 4T F 4T B 0 BBN 1B 0 B

TOWER IT ETH 5 CRIMDSE