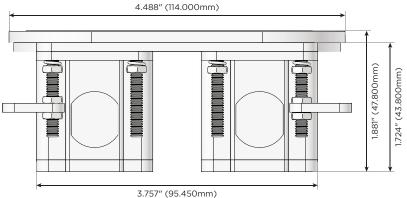

#### Plug:

Supplied with Low Profile Flat 45° Angle 120 VAC Plug

- Optional Standard Straight 120 VAC Plug
- Optional Straight 120 VAC Pass-through Plug

- CLEAN, COMPACT DESIGN
- STREAMLINED
- LOW PROFILE
- SIDE-EXITING CORDS
- PLUG & PLAY
- 6' AC CORD & PLUG (FLAT PLUG STANDARD)
- CUSTOMIZABLE CONFIGURATIONS AND FINISHES
- UL LISTED FOR MOUNTING IN FURNITURE
- 15A