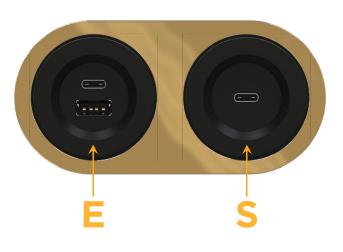

#### Module/Port Options:

- A Tamper Resistant AC Receptacle
- E USB-A & USB-C (20W)
- M Double USB-A (Fast Charging Ports 18W)
- H HDMI
- 6 CAT 6
- 12 RJ 12
- X Switched AC
- Y 3-Way Switch (Low Voltage)
- V USB-C (45W High Speed Charging Port)
- S USB-C (25W High Speed Charging Port)
- R Switched AC (Rocker Switch)
- D Dimmer Switch

### **AC POWER & DATA CONNECTIVITY SOLUTION**

M-POWER-1T-E+1T-S-BZRNDB

Distributed by

Mormax Company, Inc. 8 8 Westchester Plaza Elmsford, NY 10523

Sales@mormax.com
✓ mormax.com

- Modules/Ports: E USB-A & USB-C
  - USB-A & USB-C (20W)
- S USB-C (25W High Speed Charging Port)