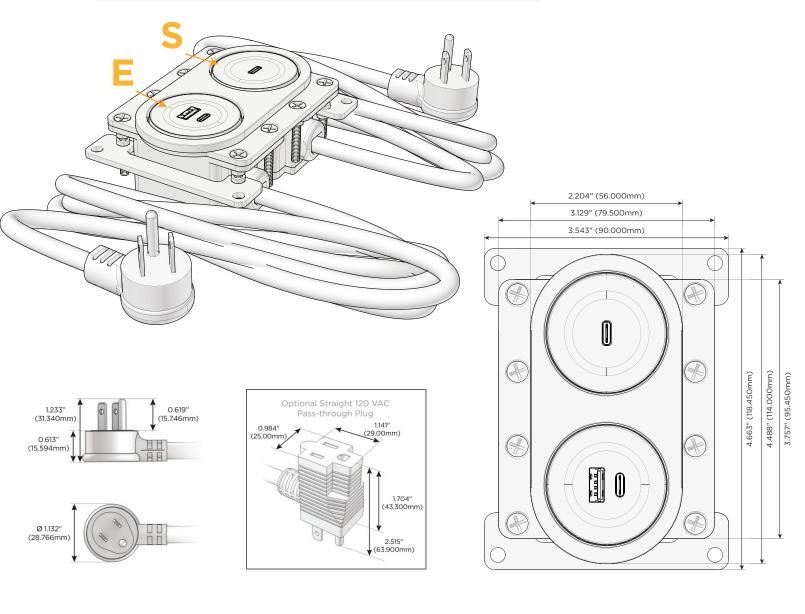

## M-POWER-1T+1T

**AC POWER & DATA CONNECTIVITY SOLUTION** 

M-POWER-1T-E+1T-S-BZRNDB

Metro Light & Power's line of power & data solutions offers sophisticated design elements combined with greater ease of installation. Streamlined and low-profile, enhanced by side-exiting cords, our outlets advance the industry with their cutting edge look and feel. We believe flexibility is key, and we provide a variety of mounting options, including the ability to mount in limited spaces. Our outlets are available in many finishes and configurations, in addition to a custom color and finish capability for our clients.

#### Module/Port Options:

- A Tamper Resistant AC Receptacle
- E USB-A & USB-C (20W)
- M Double USB-A (Fast Charging Ports 18W)
- H HDMI
- 6 CAT 6
- 12 RJ 12
- X Switched AC
- Y 3-Way Switch (Low Voltage)
- V USB-C (45W High Speed Charging Port)
- S USB-C (25W High Speed Charging Port)
- R Switched AC (Rocker Switch)
- D Dimmer Switch

#### Plug:

Supplied with Low Profile Flat 45° Angle 120 VAC Plug

- Optional Standard Straight 120 VAC Plug
- Optional Straight 120 VAC Pass-through Plug

- CLEAN, COMPACT DESIGN
- STREAMLINED
- LOW PROFILE
- SIDE-EXITING CORDS
- PLUG & PLAY
- 6' AC CORD & PLUG (FLAT PLUG STANDARD)
- CUSTOMIZABLE CONFIGURATIONS AND FINISHES
- UL LISTED FOR MOUNTING IN FURNITURE
- 15A

### **AC POWER & DATA CONNECTIVITY SOLUTION**

M-POWER-1T-E+1T-S-BZRNDB

Distributed by

Mormax Company, Inc. 8 8 Westchester Plaza Elmsford, NY 10523

Sales@mormax.com
✓ mormax.com

- Modules/Ports: E USB-A & USB-C
  - USB-A & USB-C (20W)
- S USB-C (25W High Speed Charging Port)