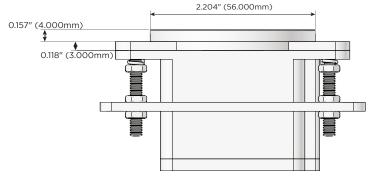

#### Plug:

Supplied with Low Profile Flat 45° Angle 120 VAC Plug

- Optional Standard Straight 120 VAC Plug
- Optional Straight 120 VAC Pass-through Plug

- CLEAN, COMPACT DESIGN
- STREAMLINED
- LOW PROFILE
- SIDE-EXITING CORDS
- PLUG & PLAY
- 6' AC CORD & PLUG (FLAT PLUG STANDARD)
- CUSTOMIZABLE CONFIGURATIONS AND FINISHES
- UL LISTED FOR MOUNTING IN FURNITURE
- 15A