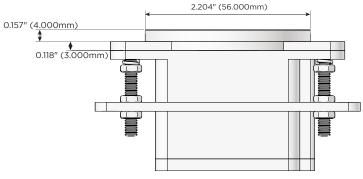

## M-POWER-1T+1T

**AC POWER & DATA CONNECTIVITY SOLUTION** 

M-POWER-1T-E+1T-S-BZ5RNDSB

Metro Light & Power's line of power & data solutions offers sophisticated design elements combined with greater ease of installation. Streamlined and low-profile, enhanced by side-exiting cords, our outlets advance the industry with their cutting edge look and feel. We believe flexibility is key, and we provide a variety of mounting options, including the ability to mount in limited spaces. Our outlets are available in many finishes and configurations, in addition to a custom color and finish capability for our clients.

#### Plug:

Supplied with Low Profile Flat 45° Angle 120 VAC Plug

- Optional Standard Straight 120 VAC Plug
- Optional Straight 120 VAC Pass-through Plug

- CLEAN, COMPACT DESIGN
- STREAMLINED
- LOW PROFILE
- SIDE-EXITING CORDS
- PLUG & PLAY
- 6' AC CORD & PLUG (FLAT PLUG STANDARD)
- CUSTOMIZABLE CONFIGURATIONS AND FINISHES
- UL LISTED FOR MOUNTING IN FURNITURE
- 15A