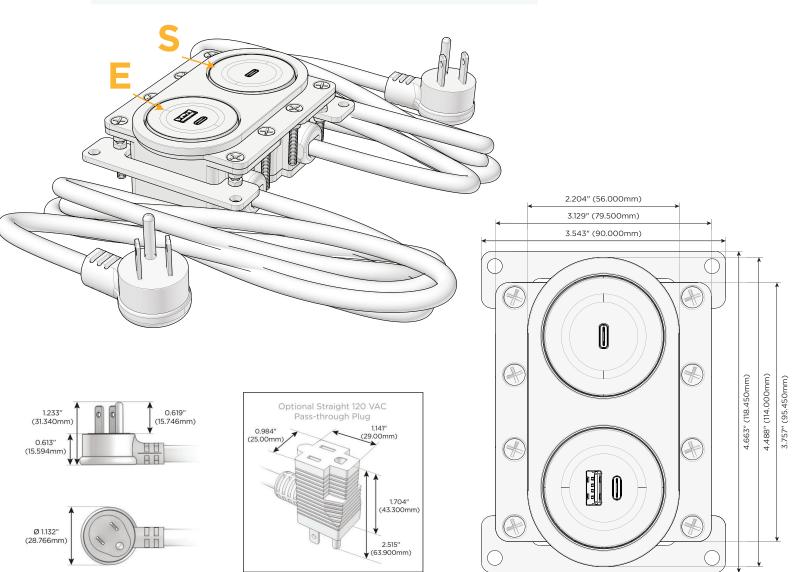

## M-POWER-1T+1T

**AC POWER & DATA CONNECTIVITY SOLUTION** 

M-POWER-1T-E+1T-S-BZ5RNDSB

Metro Light & Power's line of power & data solutions offers sophisticated design elements combined with greater ease of installation. Streamlined and low-profile, enhanced by side-exiting cords, our outlets advance the industry with their cutting edge look and feel. We believe flexibility is key, and we provide a variety of mounting options, including the ability to mount in limited spaces. Our outlets are available in many finishes and configurations, in addition to a custom color and finish capability for our clients.

#### Module/Port Options:

- A Tamper Resistant AC Receptacle
- E USB-A & USB-C (20W)
- M Double USB-A (Fast Charging Ports 18W)
- H HDMI
- 6 CAT 6
- 12 RJ 12
- X Switched AC
- Y 3-Way Switch (Low Voltage)
- V USB-C (45W High Speed Charging Port)
- S USB-C (25W High Speed Charging Port)
- R Switched AC (Rocker Switch)
- D Dimmer Switch

#### Plug:

Supplied with Low Profile Flat 45° Angle 120 VAC Plug

- Optional Standard Straight 120 VAC Plug
- Optional Straight 120 VAC Pass-through Plug

- CLEAN, COMPACT DESIGN
- STREAMLINED
- LOW PROFILE
- SIDE-EXITING CORDS
- PLUG & PLAY
- 6' AC CORD & PLUG (FLAT PLUG STANDARD)
- CUSTOMIZABLE CONFIGURATIONS AND FINISHES
- UL LISTED FOR MOUNTING IN FURNITURE
- 15A

Modules/Ports:

E

- USB-A & USB-C (20W)
- USB-C (25W High Speed Charging Port) S

© 2024 Metro Light & Power, LLC. All rights reserved. US Patent No(s) 10,841,990; 10,847,959; other Patents Pending Metro Light & Power, LLC | 11 Smith St Englewood, NJ 07631 | T: 201-416-4160 | F: 208-979-4613 | info@metrolightandpower.com | www.metrolightandpower.com