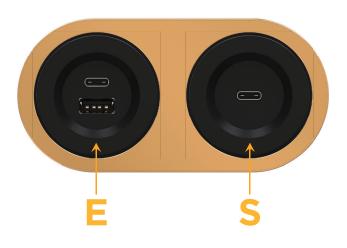

#### Module/Port Options:

- A Tamper Resistant AC Receptacle
- E USB-A & USB-C (20W)
- M Double USB-A (Fast Charging Ports 18W)
- H HDMI
- 6 CAT 6
- 12 RJ 12
- X Switched AC
- Y 3-Way Switch (Low Voltage)
- V USB-C (45W High Speed Charging Port)
- S USB-C (25W High Speed Charging Port)
- R Switched AC (Rocker Switch)
- D Dimmer Switch

Modules/Ports:

E

- USB-A & USB-C (20W)
- USB-C (25W High Speed Charging Port) S

© 2024 Metro Light & Power, LLC. All rights reserved. US Patent No(s) 10,841,990; 10,847,959; other Patents Pending Metro Light & Power, LLC | 11 Smith St Englewood, NJ 07631 | T: 201-416-4160 | F: 208-979-4613 | info@metrolightandpower.com | www.metrolightandpower.com