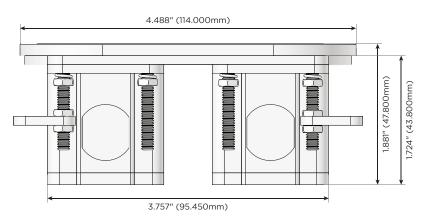

## M-POWER-1T+1T

**AC POWER & DATA CONNECTIVITY SOLUTION** 

M-POWER-1T-E+1T-S-BZ5RNDSB

Metro Light & Power's line of power & data solutions offers sophisticated design elements combined with greater ease of installation. Streamlined and low-profile, enhanced by side-exiting cords, our outlets advance the industry with their cutting edge look and feel. We believe flexibility is key, and we provide a variety of mounting options, including the ability to mount in limited spaces. Our outlets are available in many finishes and configurations, in addition to a custom color and finish capability for our clients.

#### Plug:

Supplied with Low Profile Flat 45° Angle 120 VAC Plug

- Optional Standard Straight 120 VAC Plug
- Optional Straight 120 VAC Pass-through Plug

- CLEAN, COMPACT DESIGN
- STREAMLINED
- LOW PROFILE
- SIDE-EXITING CORDS
- PLUG & PLAY
- 6' AC CORD & PLUG (FLAT PLUG STANDARD)
- CUSTOMIZABLE CONFIGURATIONS AND FINISHES
- UL LISTED FOR MOUNTING IN FURNITURE
- 15A