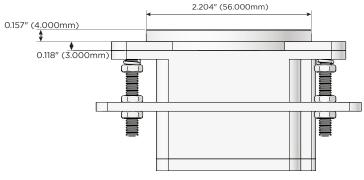

Charging Port)
- R Switched AC (Rocker Switch)
- D Dimmer Switch

#### Plug:

Supplied with Low Profile Flat 45° Angle 120 VAC Plug

- Optional Standard Straight 120 VAC Plug
- Optional Straight 120 VAC Pass-through Plug

- CLEAN, COMPACT DESIGN
- STREAMLINED
- LOW PROFILE
- SIDE-EXITING CORDS
- PLUG & PLAY
- 6' AC CORD & PLUG (FLAT PLUG STANDARD)
- CUSTOMIZABLE CONFIGURATIONS AND FINISHES
- UL LISTED FOR MOUNTING IN FURNITURE
- 15A





# M-POWER-1T+1T

## **AC POWER & DATA CONNECTIVITY SOLUTION**

M-POWER-1T-E+1T-S-BZ5ARNDSB

Distributed by



Mormax Company, Inc.S8 Westchester PlazaImage: Company StateElmsford, NY 10523Image: S

№ 914-699-0101
≥ sales@mormax.com

S mormax.com

Specs:

- Modules/Ports: E USB-A & USB-O
  - USB-A & USB-C (20W)
- S USB-C (25W High Speed Charging Port)









© 2024 Metro Light & Power, LLC. All rights reserved. US Patent No(s) 10,841,990; 10,847,959; other Patents Pending Metro Light & Power, LLC | 11 Smith St Englewood, NJ 07631 | T: 201-416-4160 | F: 208-979-4613 | info@metrolightandpower.com | www.metrolightandpower.com