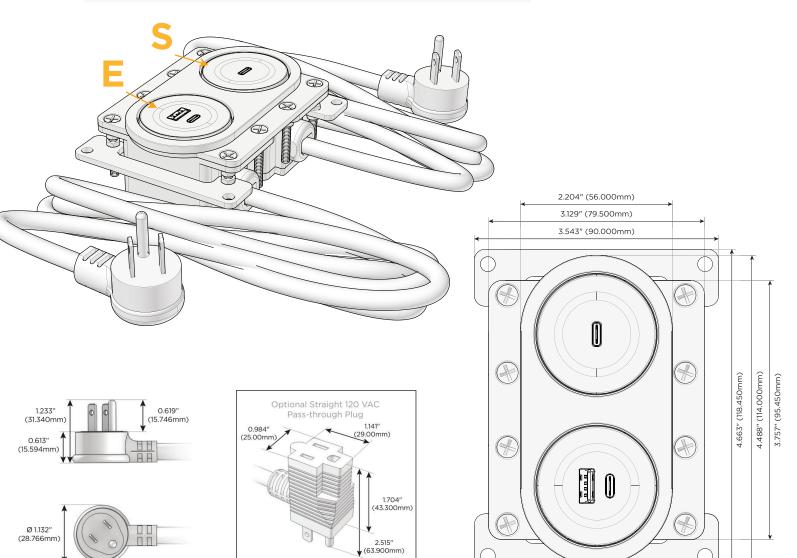

#### Module/Port Options:

- A Tamper Resistant AC Receptacle
- E USB-A & USB-C (20W)
- M Double USB-A (Fast Charging Ports 18W)
- H HDMI
- 6 CAT 6
- 12 RJ 12
- X Switched AC
- Y 3-Way Switch (Low Voltage)
- V USB-C (45W High Speed Charging Port)
- S USB-C (25W High Speed Charging Port)
- R Switched AC (Rocker Switch)
- D Dimmer Switch

#### Plug:

Supplied with Low Profile Flat 45° Angle 120 VAC Plug

- Optional Standard Straight 120 VAC Plug
- Optional Straight 120 VAC Pass-through Plug

- CLEAN, COMPACT DESIGN
- STREAMLINED
- LOW PROFILE
- SIDE-EXITING CORDS
- PLUG & PLAY
- 6' AC CORD & PLUG (FLAT PLUG STANDARD)
- CUSTOMIZABLE CONFIGURATIONS AND FINISHES
- UL LISTED FOR MOUNTING IN FURNITURE
- 15A

S mormax.com

Specs:

- Modules/Ports: E USB-A & USB-O
  - USB-A & USB-C (20W)
- S USB-C (25W High Speed Charging Port)

© 2024 Metro Light & Power, LLC. All rights reserved. US Patent No(s) 10,841,990; 10,847,959; other Patents Pending Metro Light & Power, LLC | 11 Smith St Englewood, NJ 07631 | T: 201-416-4160 | F: 208-979-4613 | info@metrolightandpower.com | www.metrolightandpower.com