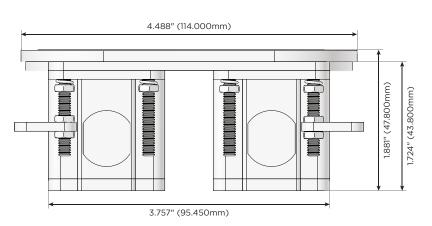

d Charging Port)
- R Switched AC (Rocker Switch)
- D Dimmer Switch

#### Plug:

Supplied with Low Profile Flat 45° Angle 120 VAC Plug

- Optional Standard Straight 120 VAC Plug
- Optional Straight 120 VAC Pass-through Plug

- CLEAN, COMPACT DESIGN
- STREAMLINED
- LOW PROFILE
- SIDE-EXITING CORDS
- PLUG & PLAY
- 6' AC CORD & PLUG (FLAT PLUG STANDARD)
- CUSTOMIZABLE CONFIGURATIONS AND FINISHES
- UL LISTED FOR MOUNTING IN FURNITURE
- 15A





# M-POWER-1T+1T

## **AC POWER & DATA CONNECTIVITY SOLUTION**

M-POWER-1T-E+1T-S-BZ5ARNDSB

Distributed by



Mormax Company, Inc.S8 Westchester PlazaImage: Company StateElmsford, NY 10523Image: S

№ 914-699-0101
≥ sales@mormax.com

S mormax.com

Specs:

- Modules/Ports: E USB-A & USB-O
  - USB-A & USB-C (20W)
- S USB-C (25W High Speed Charging Port)









© 2024 Metro Light & Power, LLC. All rights reserved. US Patent No(s) 10,841,990; 10,847,959; other Patents Pending Metro Light & Power, LLC | 11 Smith St Englewood, NJ 07631 | T: 201-416-4160 | F: 208-979-4613 | info@metrolightandpower.com | www.metrolightandpower.com