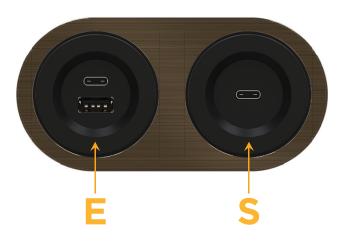

### ANTIQUED ARCHITECTURAL BRONZE (ABS)

M-POWER-1T-E+1T-S-BZ5ARNDSB

#### Module/Port Options:

- A Tamper Resistant AC Receptacle
- E USB-A & USB-C (20W)
- M Double USB-A (Fast Charging Ports 18W)
- H HDMI
- 6 CAT 6
- 12 RJ 12
- X Switched AC
- Y 3-Way Switch (Low Voltage)
- V USB-C (45W High Speed Charging Port)
- S USB-C (25W High Speed Charging Port)
- R Switched AC (Rocker Switch)
- D Dimmer Switch

S mormax.com

Specs:

- Modules/Ports: E USB-A & USB-O
  - USB-A & USB-C (20W)
- S USB-C (25W High Speed Charging Port)

© 2024 Metro Light & Power, LLC. All rights reserved. US Patent No(s) 10,841,990; 10,847,959; other Patents Pending Metro Light & Power, LLC | 11 Smith St Englewood, NJ 07631 | T: 201-416-4160 | F: 208-979-4613 | info@metrolightandpower.com | www.metrolightandpower.com