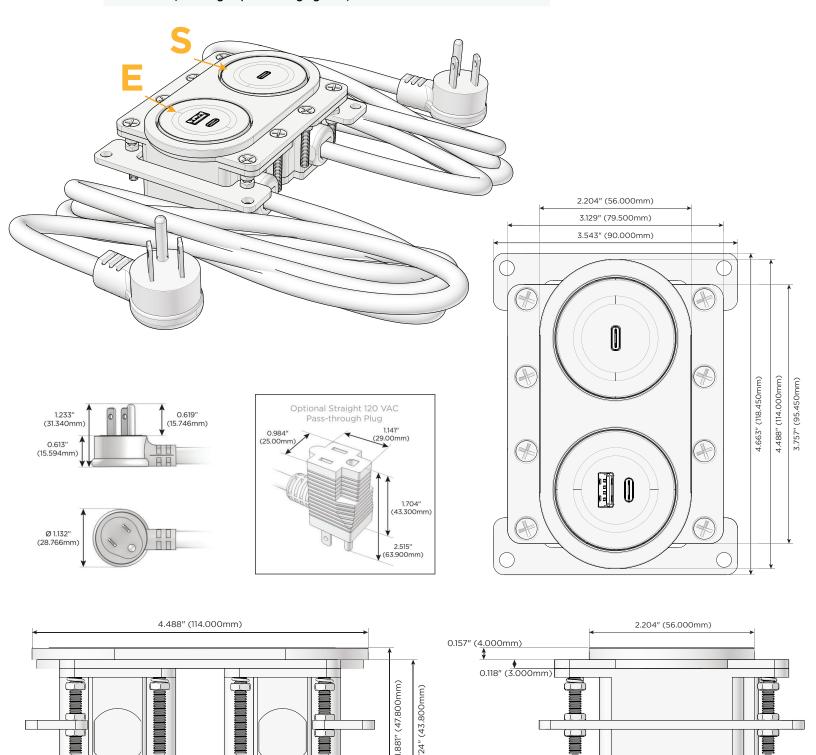

### Module/Port Options:

- A Tamper Resistant AC Receptacle
- E USB-A & USB-C (20W)
- M Double USB-A (Fast Charging Ports 18W)
- H HDMI
- 6 CAT 6
- 12 RJ 12
- X Switched AC
- Y 3-Way Switch (Low Voltage)
- V USB-C (45W High Speed Charging Port)
- S USB-C (25W High Speed Charging Port)
- R Switched AC (Rocker Switch)
- D Dimmer Switch

#### Plug:

Supplied with Low Profile Flat 45° Angle 120 VAC Plug

- Optional Standard Straight 120 VAC Plug
- Optional Straight 120 VAC Pass-through Plug

- CLEAN, COMPACT DESIGN
- STREAMLINED
- LOW PROFILE
- SIDE-EXITING CORDS
- PLUG & PLAY
- 6' AC CORD & PLUG (FLAT PLUG STANDARD)
- CUSTOMIZABLE CONFIGURATIONS AND FINISHES
- UL LISTED FOR MOUNTING IN FURNITURE
- 15A

### Specs:

USB-A & USB-C (20W) E

Modules/Ports:

USB-C (25W High Speed Charging Port) S

1.724" (43.800mm)

3.757" (95.450mm) © 2024 Metro Light & Power, LLC. All rights reserved. US Patent No(s) 10,841,990; 10,847,959; other Patents Pending Metro Light & Power, LLC | 11 Smith St Englewood, NJ 07631 | T: 201-416-4160 | F: 208-979-4613 | info@metrolightandpower.com | www.metrolightandpower.com