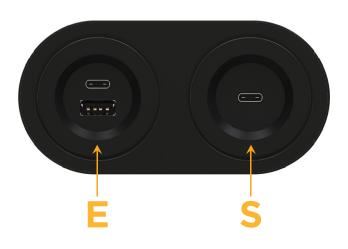

### Specs:

USB-A & USB-C (20W) E

Modules/Ports:

USB-C (25W High Speed Charging Port) S

1.724" (43.800mm)

3.757" (95.450mm) © 2024 Metro Light & Power, LLC. All rights reserved. US Patent No(s) 10,841,990; 10,847,959; other Patents Pending Metro Light & Power, LLC | 11 Smith St Englewood, NJ 07631 | T: 201-416-4160 | F: 208-979-4613 | info@metrolightandpower.com | www.metrolightandpower.com

### Module/Port Options:

- A Tamper Resistant AC Receptacle
- E USB-A & USB-C (20W)
- M Double USB-A (Fast Charging Ports 18W)
- H HDMI
- 6 CAT 6
- 12 RJ 12
- X Switched AC
- Y 3-Way Switch (Low Voltage)
- V USB-C (45W High Speed Charging Port)
- S USB-C (25W High Speed Charging Port)
- R Switched AC (Rocker Switch)
- D Dimmer Switch