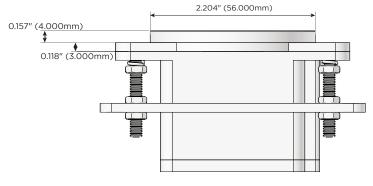

## M-POWER-1T+1T

**AC POWER & DATA CONNECTIVITY SOLUTION** 

M-POWER-1T-E+1T-S-BRNDB

Metro Light & Power's line of power & data solutions offers sophisticated design elements combined with greater ease of installation. Streamlined and low-profile, enhanced by side-exiting cords, our outlets advance the industry with their cutting edge look and feel. We believe flexibility is key, and we provide a variety of mounting options, including the ability to mount in limited spaces. Our outlets are available in many finishes and configurations, in addition to a custom color and finish capability for our clients.

# M-POWER-1T+1T

### **AC POWER & DATA CONNECTIVITY SOLUTION**

M-POWER-1T-E+1T-S-BRNDB

Distributed by

Mormax Company, Inc.8 Westchester PlazaElmsford, NY 10523

Solution

Specs:

Modules/Ports:

E