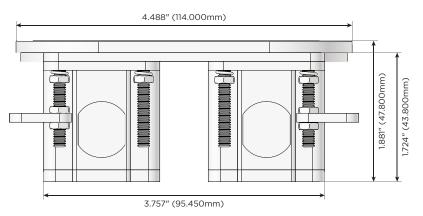

## M-POWER-1T+1T

**AC POWER & DATA CONNECTIVITY SOLUTION** 

M-POWER-1T-E+1T-S-BRNDB

Metro Light & Power's line of power & data solutions offers sophisticated design elements combined with greater ease of installation. Streamlined and low-profile, enhanced by side-exiting cords, our outlets advance the industry with their cutting edge look and feel. We believe flexibility is key, and we provide a variety of mounting options, including the ability to mount in limited spaces. Our outlets are available in many finishes and configurations, in addition to a custom color and finish capability for our clients.

# M-POWER-1T+1T

### **AC POWER & DATA CONNECTIVITY SOLUTION**

M-POWER-1T-E+1T-S-BRNDB

Distributed by

Mormax Company, Inc.8 Westchester PlazaElmsford, NY 10523

Solution

Specs:

Modules/Ports:

E