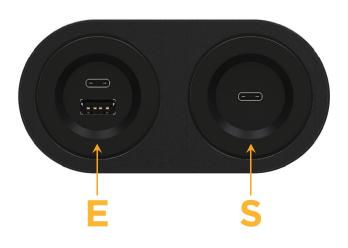

### **AC POWER & DATA CONNECTIVITY SOLUTION**

M-POWER-1T-E+1T-S-BRNDB

Distributed by

Mormax Company, Inc.8 Westchester PlazaElmsford, NY 10523

Solution

Specs:

Modules/Ports:

E

- USB-A & USB-C (20W)
- S USB-C (25W High Speed Charging Port)

© 2024 Metro Light & Power, LLC. All rights reserved. US Patent No(s) 10,841,990; 10,847,959; other Patents Pending Metro Light & Power, LLC | 11 Smith St Englewood, NJ 07631 | T: 201-416-4160 | F: 208-979-4613 | info@metrolightandpower.com | www.metrolightandpower.com