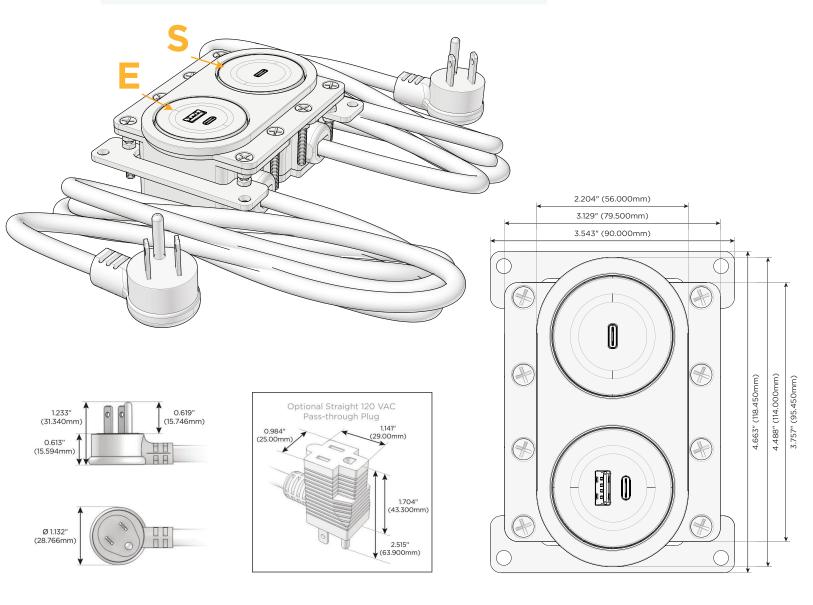

#### Module/Port Options:

- A Tamper Resistant AC Receptacle
- E USB-A & USB-C (20W)
- M Double USB-A (Fast Charging Ports 18W)
- H HDMI
- 6 CAT 6
- 12 RJ 12
- X Switched AC
- Y 3-Way Switch (Low Voltage)
- V USB-C (45W High Speed Charging Port)
- S USB-C (25W High Speed Charging Port)
- R Switched AC (Rocker Switch)
- D Dimmer Switch

#### Plug:

Supplied with Low Profile Flat 45° Angle 120 VAC Plug

- Optional Standard Straight 120 VAC Plug
- Optional Straight 120 VAC Pass-through Plug

- CLEAN, COMPACT DESIGN
- STREAMLINED
- LOW PROFILE
- SIDE-EXITING CORDS
- PLUG & PLAY
- 6' AC CORD & PLUG (FLAT PLUG STANDARD)
- CUSTOMIZABLE CONFIGURATIONS AND FINISHES
- UL LISTED FOR MOUNTING IN FURNITURE
- 15A

### **AC POWER & DATA CONNECTIVITY SOLUTION**

M-POWER-1T-E+1T-S-BRNDB

Distributed by

Mormax Company, Inc.8 Westchester PlazaElmsford, NY 10523

Solution

Specs:

Modules/Ports:

E

- USB-A & USB-C (20W)
- S USB-C (25W High Speed Charging Port)

© 2024 Metro Light & Power, LLC. All rights reserved. US Patent No(s) 10,841,990; 10,847,959; other Patents Pending Metro Light & Power, LLC | 11 Smith St Englewood, NJ 07631 | T: 201-416-4160 | F: 208-979-4613 | info@metrolightandpower.com | www.metrolightandpower.com