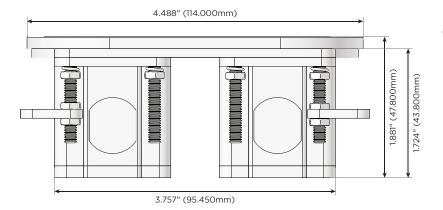

### Plug:

Supplied with Low Profile Flat 45° Angle 120 VAC Plug

Optional Standard Straight 120 VAC Plug

Optional Straight 120 VAC Pass-through Plug

- CLEAN, COMPACT DESIGN
- STREAMLINED
- LOW PROFILE
- SIDE-EXITING CORDS
- PLUG & PLAY
- 6' AC CORD & PLUG (FLAT PLUG STANDARD)
- CUSTOMIZABLE CONFIGURATIONS AND FINISHES
- UL LISTED FOR MOUNTING IN FURNITURE
- 15A