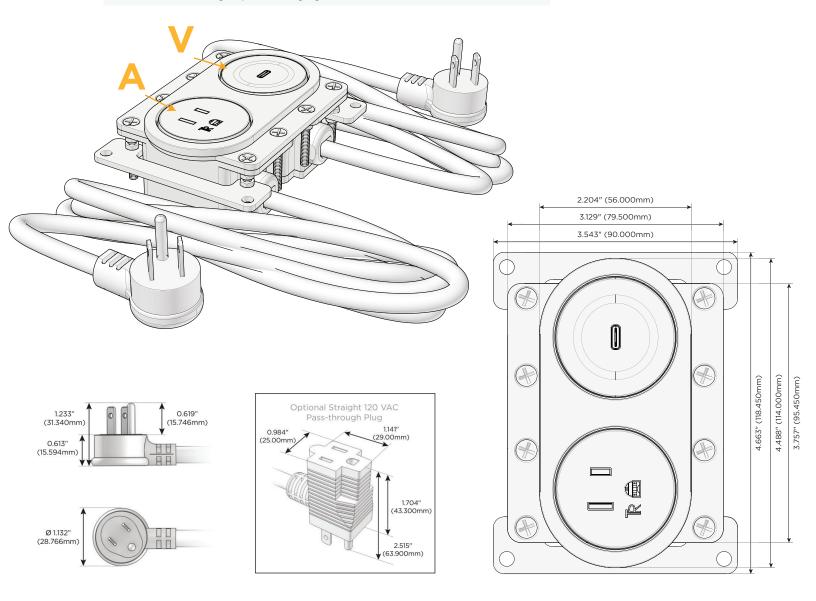

#### **Module/Port Options:**

- A Tamper Resistant AC Receptacle
- E USB-A & USB-C (20W)
- M Double USB-A (Fast Charging Ports 18W)
- H HDMI
- 6 CAT 6
- 12 RJ 12
- X Switched AC
- Y 3-Way Switch (Low Voltage)
- V USB-C (45W High Speed Charging Port)
- S USB-C (25W High Speed Charging Port)
- R Switched AC (Rocker Switch)
- Dimmer Switch

### Plug:

Supplied with Low Profile Flat 45° Angle 120 VAC Plug

Optional Standard Straight 120 VAC Plug

Optional Straight 120 VAC Pass-through Plug

- CLEAN, COMPACT DESIGN
- STREAMLINED
- LOW PROFILE
- SIDE-EXITING CORDS
- PLUG & PLAY
- 6' AC CORD & PLUG (FLAT PLUG STANDARD)
- CUSTOMIZABLE CONFIGURATIONS AND FINISHES
- UL LISTED FOR MOUNTING IN FURNITURE
- 15A

## **AC POWER & DATA CONNECTIVITY SOLUTION**

M-POWER-1T-A+1T-V-WRNDSB

Specs:

**Tamper Resistant AC Receptacle** 

**Modules/Ports:** 

USB-C (45W High Speed Charging Port)

Distributed by

Mormax Company, Inc. \( \simeg \) 914-699-0101 8 Westchester Plaza Elmsford, NY 10523