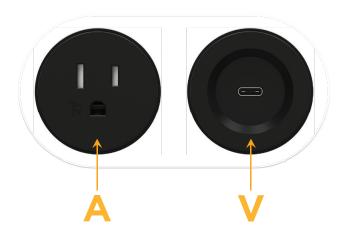

#### **Module/Port Options:**

- A Tamper Resistant AC Receptacle
- E USB-A & USB-C (20W)
- M Double USB-A (Fast Charging Ports 18W)
- H HDMI
- 6 CAT 6
- 12 RJ 12
- X Switched AC
- Y 3-Way Switch (Low Voltage)
- V USB-C (45W High Speed Charging Port)
- S USB-C (25W High Speed Charging Port)
- R Switched AC (Rocker Switch)
- Dimmer Switch

## **AC POWER & DATA CONNECTIVITY SOLUTION**

M-POWER-1T-A+1T-V-WRNDSB

Specs:

**Tamper Resistant AC Receptacle** 

**Modules/Ports:** 

USB-C (45W High Speed Charging Port)

Distributed by

Mormax Company, Inc. \( \simeg \) 914-699-0101 8 Westchester Plaza Elmsford, NY 10523