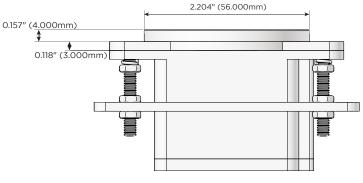

### Plug:

Supplied with Low Profile Flat 45° Angle 120 VAC Plug

Optional Standard Straight 120 VAC Plug

Optional Straight 120 VAC Pass-through Plug

- CLEAN, COMPACT DESIGN
- STREAMLINED
- LOW PROFILE
- SIDE-EXITING CORDS
- PLUG & PLAY
- 6' AC CORD & PLUG (FLAT PLUG STANDARD)
- CUSTOMIZABLE CONFIGURATIONS AND FINISHES
- UL LISTED FOR MOUNTING IN FURNITURE
- 15A