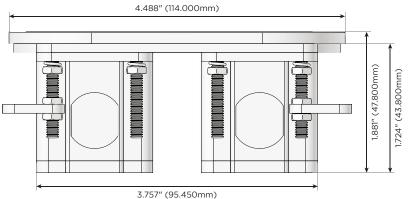

- Specs:
- Modules/Ports:

Α

- **Tamper Resistant AC Receptacle**
- USB-C (45W High Speed Charging Port) v

© 2024 Metro Light & Power, LLC. All rights reserved. US Patent No(s) 10,841,990; 10,847,959; other Patents Pending Metro Light & Power, LLC | 11 Smith St Englewood, NJ 07631 | T: 201-416-4160 | F: 208-979-4613 | info@metrolightandpower.com | www.metrolightandpower.com