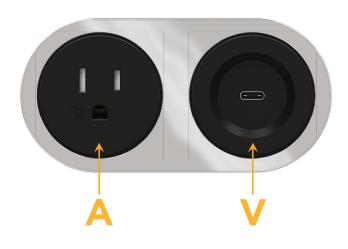

- Specs:
- Modules/Ports:

Α

- **Tamper Resistant AC Receptacle**
- USB-C (45W High Speed Charging Port) v

© 2024 Metro Light & Power, LLC. All rights reserved. US Patent No(s) 10,841,990; 10,847,959; other Patents Pending Metro Light & Power, LLC | 11 Smith St Englewood, NJ 07631 | T: 201-416-4160 | F: 208-979-4613 | info@metrolightandpower.com | www.metrolightandpower.com