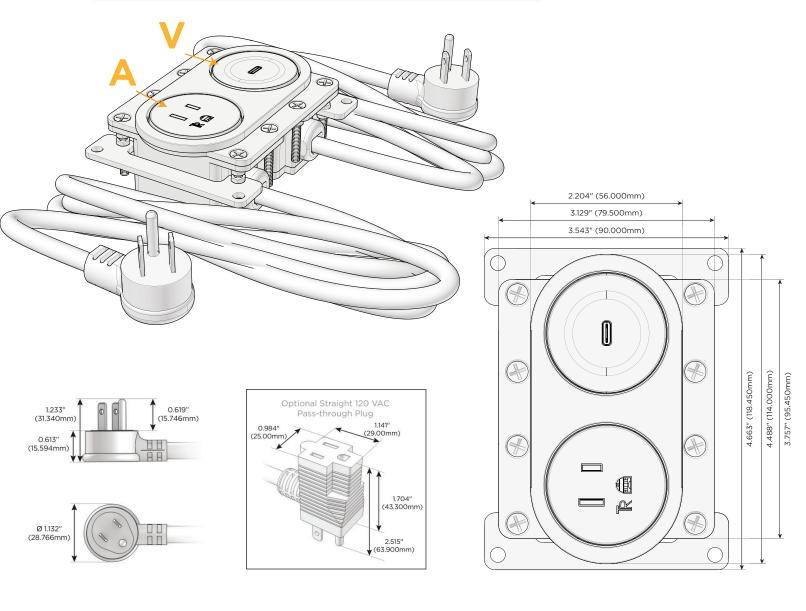

#### Module/Port Options:

- A Tamper Resistant AC Receptacle
- E USB-A & USB-C (20W)
- M Double USB-A (Fast Charging Ports 18W)
- H HDMI
- 6 CAT 6
- 12 RJ 12
- X Switched AC
- Y 3-Way Switch (Low Voltage)
- V USB-C (45W High Speed Charging Port)
- S USB-C (25W High Speed Charging Port)
- R Switched AC (Rocker Switch)
- D Dimmer Switch

#### Plug:

Supplied with Low Profile Flat 45° Angle 120 VAC Plug

- Optional Standard Straight 120 VAC Plug
- Optional Straight 120 VAC Pass-through Plug

- CLEAN, COMPACT DESIGN
- STREAMLINED
- LOW PROFILE
- SIDE-EXITING CORDS
- PLUG & PLAY
- 6' AC CORD & PLUG (FLAT PLUG STANDARD)
- CUSTOMIZABLE CONFIGURATIONS AND FINISHES
- UL LISTED FOR MOUNTING IN FURNITURE
- 15A

- Specs:
- Modules/Ports:

Α

- **Tamper Resistant AC Receptacle**
- USB-C (45W High Speed Charging Port) v

© 2024 Metro Light & Power, LLC. All rights reserved. US Patent No(s) 10,841,990; 10,847,959; other Patents Pending Metro Light & Power, LLC | 11 Smith St Englewood, NJ 07631 | T: 201-416-4160 | F: 208-979-4613 | info@metrolightandpower.com | www.metrolightandpower.com