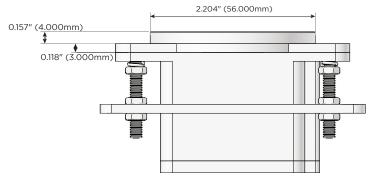

- Specs:
- Modules/Ports:

Α

- **Tamper Resistant AC Receptacle**
- USB-C (45W High Speed Charging Port) v

© 2024 Metro Light & Power, LLC. All rights reserved. US Patent No(s) 10,841,990; 10,847,959; other Patents Pending Metro Light & Power, LLC | 11 Smith St Englewood, NJ 07631 | T: 201-416-4160 | F: 208-979-4613 | info@metrolightandpower.com | www.metrolightandpower.com