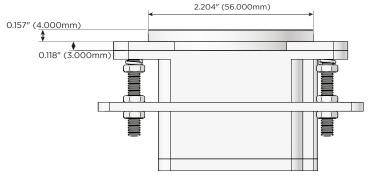

- R Switched AC (Rocker Switch)
- D Dimmer Switch

#### Plug:

Supplied with Low Profile Flat 45° Angle 120 VAC Plug

- **Optional Standard Straight 120 VAC Plug**
- **Optional Straight 120 VAC Pass-through Plug**

- CLEAN, COMPACT DESIGN
- STREAMLINED
- LOW PROFILE
- SIDE-EXITING CORDS
- **PLUG & PLAY**
- 6' AC CORD & PLUG (FLAT PLUG STANDARD)
- CUSTOMIZABLE CONFIGURATIONS AND FINISHES
- UL LISTED FOR MOUNTING IN FURNITURE •
- 15A





# M-POWER-1T+1T

## **AC POWER & DATA CONNECTIVITY SOLUTION**

M-POWER-1T-A+1T-V-SS4RNDSB

MORMAX 

8 Westchester Plaza

Elmsford, NY 10523

Distributed by

Mormax Company, Inc. 🕓 914-699-0101 sales@mormax.com  $\bigtriangledown$ 🔗 mormax.com

Specs:

#### Modules/Ports:

- **Tamper Resistant AC Receptacle** Α
- USB-C (45W High Speed Charging Port) v









© 2024 Metro Light & Power, LLC. All rights reserved. US Patent No(s) 10,841,990; 10,847,959; other Patents Pending Metro Light & Power, LLC | 11 Smith St Englewood, NJ 07631 | T: 201-416-4160 | F: 208-979-4613 | info@metrolightandpower.com | www.metrolightandpower.com