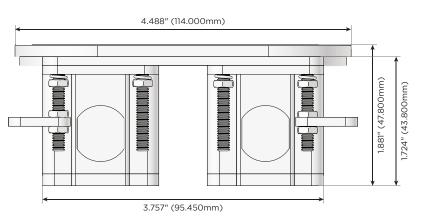

## M-POWER-1T+1T

**AC POWER & DATA CONNECTIVITY SOLUTION** 

M-POWER-1T-A+1T-V-SS4RNDSB

Metro Light & Power's line of power & data solutions offers sophisticated design elements combined with greater ease of installation. Streamlined and low-profile, enhanced by side-exiting cords, our outlets advance the industry with their cutting edge look and feel. We believe flexibility is key, and we provide a variety of mounting options, including the ability to mount in limited spaces. Our outlets are available in many finishes and configurations, in addition to a custom color and finish capability for our clients.

#### Plug:

Supplied with Low Profile Flat 45° Angle 120 VAC Plug

- **Optional Standard Straight 120 VAC Plug**
- **Optional Straight 120 VAC Pass-through Plug**

- CLEAN, COMPACT DESIGN
- STREAMLINED
- LOW PROFILE
- SIDE-EXITING CORDS
- **PLUG & PLAY**
- 6' AC CORD & PLUG (FLAT PLUG STANDARD)
- CUSTOMIZABLE CONFIGURATIONS AND FINISHES
- UL LISTED FOR MOUNTING IN FURNITURE •
- 15A