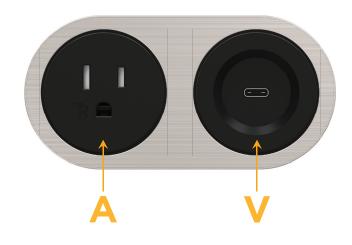

#### Module/Port Options:

- Tamper Resistant AC Receptacle Α
- USB-A & USB-C (20W) Е
- Double USB-A (Fast Charging Ports 18W) M
- HDMI н
- 6 CAT 6
- 12 RJ 12
- X Switched AC
- Y 3-Way Switch (Low Voltage)
- V USB-C (45W High Speed Charging Port)
- S USB-C (25W High Speed Charging Port)
- R Switched AC (Rocker Switch)
- D Dimmer Switch

#### Modules/Ports:

- **Tamper Resistant AC Receptacle** Α
- USB-C (45W High Speed Charging Port) v

© 2024 Metro Light & Power, LLC. All rights reserved. US Patent No(s) 10,841,990; 10,847,959; other Patents Pending Metro Light & Power, LLC | 11 Smith St Englewood, NJ 07631 | T: 201-416-4160 | F: 208-979-4613 | info@metrolightandpower.com | www.metrolightandpower.com