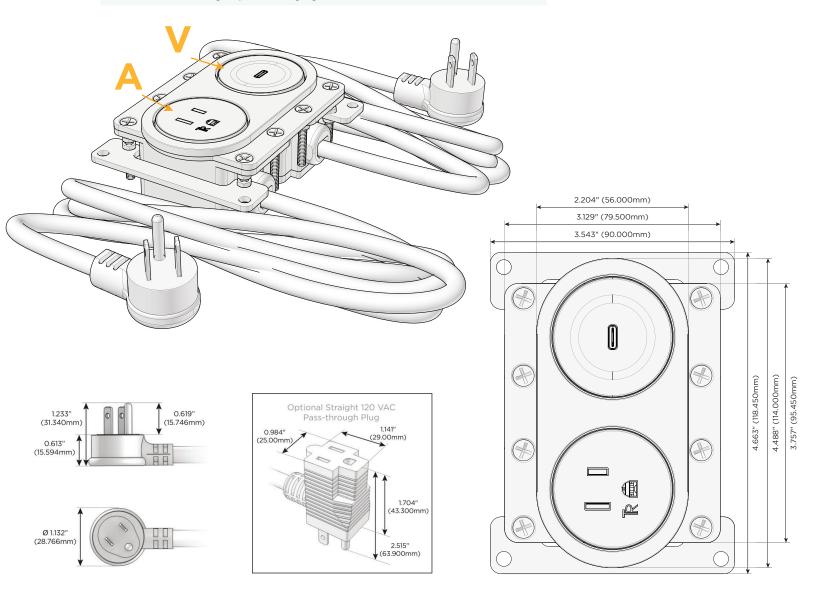

## M-POWER-1T+1T

**AC POWER & DATA CONNECTIVITY SOLUTION** 

M-POWER-1T-A+1T-V-SS4RNDSB

Metro Light & Power's line of power & data solutions offers sophisticated design elements combined with greater ease of installation. Streamlined and low-profile, enhanced by side-exiting cords, our outlets advance the industry with their cutting edge look and feel. We believe flexibility is key, and we provide a variety of mounting options, including the ability to mount in limited spaces. Our outlets are available in many finishes and configurations, in addition to a custom color and finish capability for our clients.

#### Module/Port Options:

- Tamper Resistant AC Receptacle Α
- USB-A & USB-C (20W) Е
- Double USB-A (Fast Charging Ports 18W) M
- HDMI н
- 6 CAT 6
- 12 RJ 12
- X Switched AC
- Y 3-Way Switch (Low Voltage)
- V USB-C (45W High Speed Charging Port)
- S USB-C (25W High Speed Charging Port)
- R Switched AC (Rocker Switch)
- D Dimmer Switch

#### Plug:

Supplied with Low Profile Flat 45° Angle 120 VAC Plug

- **Optional Standard Straight 120 VAC Plug**
- **Optional Straight 120 VAC Pass-through Plug**

- CLEAN, COMPACT DESIGN
- STREAMLINED
- LOW PROFILE
- SIDE-EXITING CORDS
- **PLUG & PLAY**
- 6' AC CORD & PLUG (FLAT PLUG STANDARD)
- CUSTOMIZABLE CONFIGURATIONS AND FINISHES
- UL LISTED FOR MOUNTING IN FURNITURE •
- 15A

#### Modules/Ports:

- **Tamper Resistant AC Receptacle** Α
- USB-C (45W High Speed Charging Port) v

© 2024 Metro Light & Power, LLC. All rights reserved. US Patent No(s) 10,841,990; 10,847,959; other Patents Pending Metro Light & Power, LLC | 11 Smith St Englewood, NJ 07631 | T: 201-416-4160 | F: 208-979-4613 | info@metrolightandpower.com | www.metrolightandpower.com