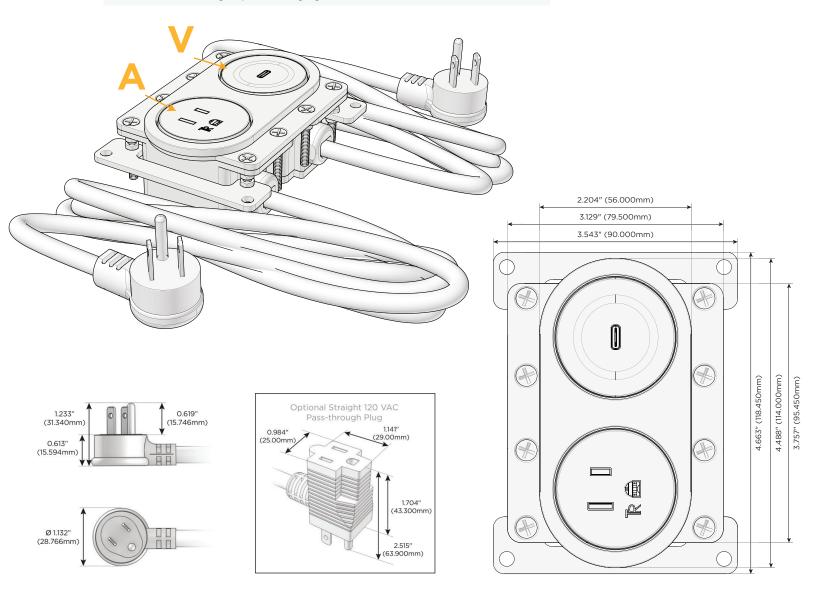

#### **Module/Port Options:**

- A Tamper Resistant AC Receptacle
- E USB-A & USB-C (20W)
- M Double USB-A (Fast Charging Ports 18W)
- H HDMI
- 6 CAT 6
- 12 RJ 12
- X Switched AC
- Y 3-Way Switch (Low Voltage)
- V USB-C (45W High Speed Charging Port)
- S USB-C (25W High Speed Charging Port)
- R Switched AC (Rocker Switch)
- Dimmer Switch

### Plug:

Supplied with Low Profile Flat 45° Angle 120 VAC Plug

Optional Standard Straight 120 VAC Plug

Optional Straight 120 VAC Pass-through Plug

- CLEAN, COMPACT DESIGN
- STREAMLINED
- LOW PROFILE
- SIDE-EXITING CORDS
- PLUG & PLAY
- 6' AC CORD & PLUG (FLAT PLUG STANDARD)
- CUSTOMIZABLE CONFIGURATIONS AND FINISHES
- UL LISTED FOR MOUNTING IN FURNITURE
- 15A

## **AC POWER & DATA CONNECTIVITY SOLUTION**

M-POWER-1T-A+1T-V-SS4RNDB

Specs:

**Tamper Resistant AC Receptacle** 

**Modules/Ports:** 

USB-C (45W High Speed Charging Port)

Distributed by

Mormax Company, Inc. \( \simeg \) 914-699-0101 8 Westchester Plaza Elmsford, NY 10523