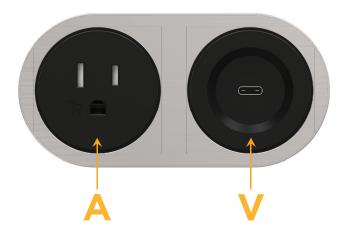

#### **Module/Port Options:**

- A Tamper Resistant AC Receptacle
- E USB-A & USB-C (20W)
- M Double USB-A (Fast Charging Ports 18W)
- H HDMI
- 6 CAT 6
- 12 RJ 12
- X Switched AC
- Y 3-Way Switch (Low Voltage)
- V USB-C (45W High Speed Charging Port)
- S USB-C (25W High Speed Charging Port)
- R Switched AC (Rocker Switch)
- Dimmer Switch

## **AC POWER & DATA CONNECTIVITY SOLUTION**

M-POWER-1T-A+1T-V-SS4RNDB

Specs:

**Tamper Resistant AC Receptacle** 

**Modules/Ports:** 

USB-C (45W High Speed Charging Port)

Distributed by

Mormax Company, Inc. \( \simeg \) 914-699-0101 8 Westchester Plaza Elmsford, NY 10523