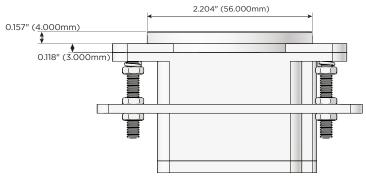

### Plug:

Supplied with Low Profile Flat 45° Angle 120 VAC Plug

Optional Standard Straight 120 VAC Plug

Optional Straight 120 VAC Pass-through Plug

- CLEAN, COMPACT DESIGN
- STREAMLINED
- LOW PROFILE
- SIDE-EXITING CORDS
- PLUG & PLAY
- 6' AC CORD & PLUG (FLAT PLUG STANDARD)
- CUSTOMIZABLE CONFIGURATIONS AND FINISHES
- UL LISTED FOR MOUNTING IN FURNITURE
- 15A