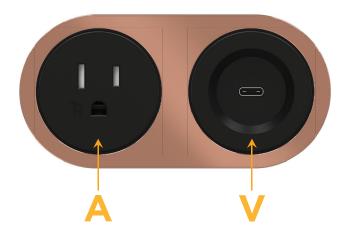

#### **Module/Port Options:**

- A Tamper Resistant AC Receptacle
- E USB-A & USB-C (20W)
- M Double USB-A (Fast Charging Ports 18W)
- H HDMI
- 6 CAT 6
- 12 RJ 12
- X Switched AC
- Y 3-Way Switch (Low Voltage)
- V USB-C (45W High Speed Charging Port)
- S USB-C (25W High Speed Charging Port)
- R Switched AC (Rocker Switch)
- Dimmer Switch

#### **Modules/Ports:**

- **Tamper Resistant AC Receptacle**
- USB-C (45W High Speed Charging Port)

Distributed by

Mormax Company, Inc. \( \simeg \) 914-699-0101 8 Westchester Plaza Elmsford, NY 10523

sales@mormax.com