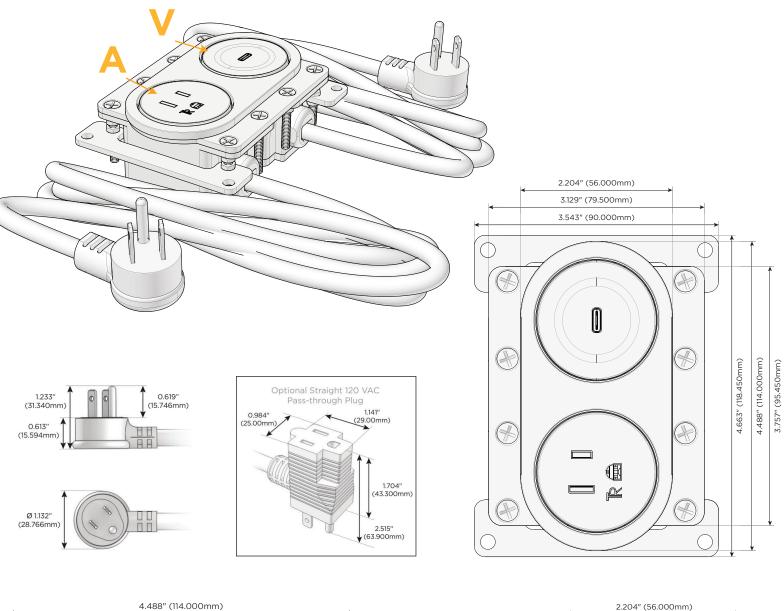

#### Module/Port Options:

- A Tamper Resistant AC Receptacle
- E USB-A & USB-C (20W)
- M Double USB-A (Fast Charging Ports 18W)
- H HDMI
- 6 CAT 6
- 12 RJ 12
- X Switched AC
- Y 3-Way Switch (Low Voltage)
- V USB-C (45W High Speed Charging Port)
- S USB-C (25W High Speed Charging Port)
- R Switched AC (Rocker Switch)
- D Dimmer Switch

#### Plug:

Supplied with Low Profile Flat 45° Angle 120 VAC Plug

- Optional Standard Straight 120 VAC Plug
- Optional Straight 120 VAC Pass-through Plug

- CLEAN, COMPACT DESIGN
- STREAMLINED
- LOW PROFILE
- SIDE-EXITING CORDS
- PLUG & PLAY
- 6' AC CORD & PLUG (FLAT PLUG STANDARD)
- CUSTOMIZABLE CONFIGURATIONS AND FINISHES
- UL LISTED FOR MOUNTING IN FURNITURE
- 15A

### Modules/Ports:

- **Tamper Resistant AC Receptacle**
- USB-C (45W High Speed Charging Port) v

© 2024 Metro Light & Power, LLC. All rights reserved. US Patent No(s) 10,841,990; 10,847,959; other Patents Pending Metro Light & Power, LLC | 11 Smith St Englewood, NJ 07631 | T: 201-416-4160 | F: 208-979-4613 | info@metrolightandpower.com | www.metrolightandpower.com