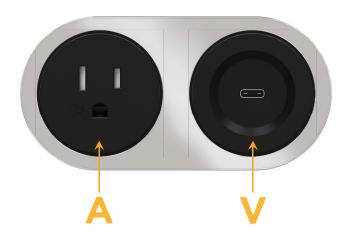

Α

### Modules/Ports:

- **Tamper Resistant AC Receptacle**
- USB-C (45W High Speed Charging Port) v

© 2024 Metro Light & Power, LLC. All rights reserved. US Patent No(s) 10,841,990; 10,847,959; other Patents Pending Metro Light & Power, LLC | 11 Smith St Englewood, NJ 07631 | T: 201-416-4160 | F: 208-979-4613 | info@metrolightandpower.com | www.metrolightandpower.com