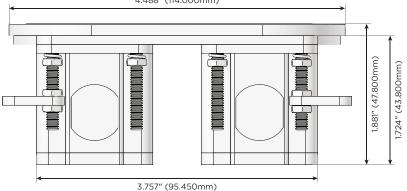

igh Speed Charging Port)
- R Switched AC (Rocker Switch)
- D Dimmer Switch

#### Plug:

Supplied with Low Profile Flat 45° Angle 120 VAC Plug

- Optional Standard Straight 120 VAC Plug
- Optional Straight 120 VAC Pass-through Plug

- CLEAN, COMPACT DESIGN
- STREAMLINED
- LOW PROFILE
- SIDE-EXITING CORDS
- PLUG & PLAY
- 6' AC CORD & PLUG (FLAT PLUG STANDARD)
- CUSTOMIZABLE CONFIGURATIONS AND FINISHES
- UL LISTED FOR MOUNTING IN FURNITURE
- 15A





Specs:

# M-POWER-1T+1T

## **AC POWER & DATA CONNECTIVITY SOLUTION**

M-POWER-1T-A+1T-V-CRRNDSB

Distributed by



Mormax Company, Inc. 🕓 914-699-0101 8 Westchester Plaza  $\bigtriangledown$ Elmsford, NY 10523

sales@mormax.com

🔗 mormax.com

Α

### Modules/Ports:

- **Tamper Resistant AC Receptacle**
- USB-C (45W High Speed Charging Port) v









© 2024 Metro Light & Power, LLC. All rights reserved. US Patent No(s) 10,841,990; 10,847,959; other Patents Pending Metro Light & Power, LLC | 11 Smith St Englewood, NJ 07631 | T: 201-416-4160 | F: 208-979-4613 | info@metrolightandpower.com | www.metrolightandpower.com