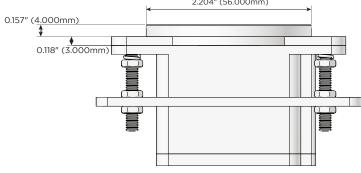

h Speed Charging Port)
- R Switched AC (Rocker Switch)
- D Dimmer Switch

#### Plug:

Supplied with Low Profile Flat 45° Angle 120 VAC Plug

- Optional Standard Straight 120 VAC Plug
- Optional Straight 120 VAC Pass-through Plug

- CLEAN, COMPACT DESIGN
- STREAMLINED
- LOW PROFILE
- SIDE-EXITING CORDS
- PLUG & PLAY
- 6' AC CORD & PLUG (FLAT PLUG STANDARD)
- CUSTOMIZABLE CONFIGURATIONS AND FINISHES
- UL LISTED FOR MOUNTING IN FURNITURE
- 15A





Specs:

# M-POWER-1T+1T

## **AC POWER & DATA CONNECTIVITY SOLUTION**

M-POWER-1T-A+1T-V-CRRNDSB

Distributed by



Mormax Company, Inc. 🕓 914-699-0101 8 Westchester Plaza  $\bigtriangledown$ Elmsford, NY 10523

sales@mormax.com

🔗 mormax.com

Α

### Modules/Ports:

- **Tamper Resistant AC Receptacle**
- USB-C (45W High Speed Charging Port) v









© 2024 Metro Light & Power, LLC. All rights reserved. US Patent No(s) 10,841,990; 10,847,959; other Patents Pending Metro Light & Power, LLC | 11 Smith St Englewood, NJ 07631 | T: 201-416-4160 | F: 208-979-4613 | info@metrolightandpower.com | www.metrolightandpower.com