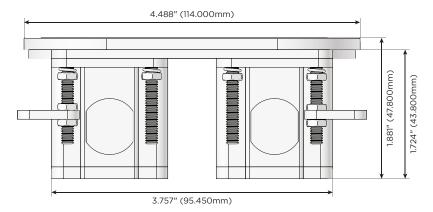

#### Plug:

Supplied with Low Profile Flat 45° Angle 120 VAC Plug

Optional Standard Straight 120 VAC Plug

Optional Straight 120 VAC Pass-through Plug

- CLEAN, COMPACT DESIGN
- **STREAMLINED**
- LOW PROFILE
- SIDE-EXITING CORDS
- **PLUG & PLAY**
- 6' AC CORD & PLUG (FLAT PLUG STANDARD)
- **CUSTOMIZABLE CONFIGURATIONS AND FINISHES**
- **UL LISTED FOR MOUNTING IN FURNITURE**
- 15A