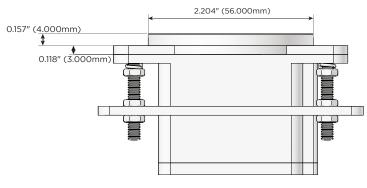

#### Plug:

Supplied with Low Profile Flat 45° Angle 120 VAC Plug

Optional Standard Straight 120 VAC Plug

Optional Straight 120 VAC Pass-through Plug

- CLEAN, COMPACT DESIGN
- **STREAMLINED**
- LOW PROFILE
- SIDE-EXITING CORDS
- **PLUG & PLAY**
- 6' AC CORD & PLUG (FLAT PLUG STANDARD)
- **CUSTOMIZABLE CONFIGURATIONS AND FINISHES**
- **UL LISTED FOR MOUNTING IN FURNITURE**
- 15A