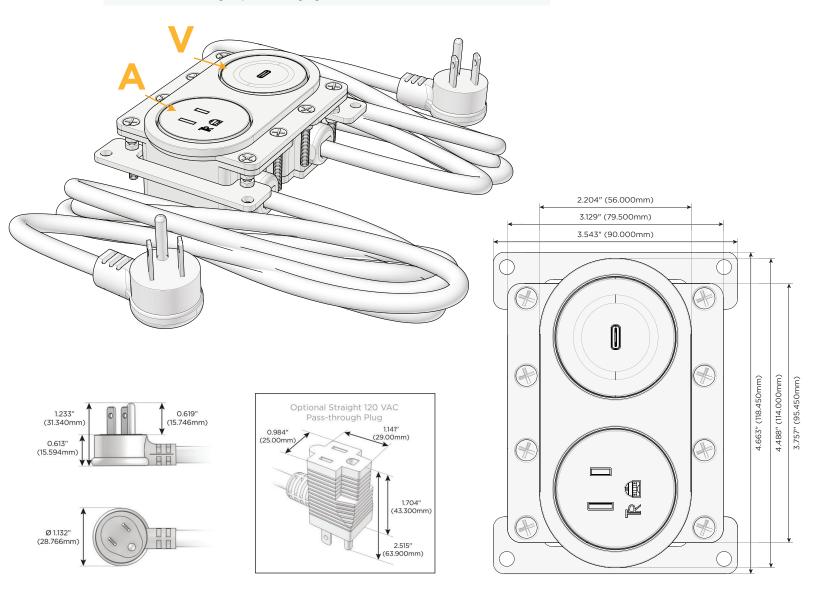

#### **Module/Port Options:**

- **Tamper Resistant AC Receptacle**
- USB-A & USB-C (20W)
- Double USB-A (Fast Charging Ports 18W)
- **HDMI**
- CAT 6
- 12 RJ 12
- Switched AC
- 3-Way Switch (Low Voltage)
- USB-C (45W High Speed Charging Port)
- USB-C (25W High Speed Charging Port)
- R Switched AC (Rocker Switch)
- D Dimmer Switch

#### Plug:

Supplied with Low Profile Flat 45° Angle 120 VAC Plug

Optional Standard Straight 120 VAC Plug

Optional Straight 120 VAC Pass-through Plug

- CLEAN, COMPACT DESIGN
- **STREAMLINED**
- LOW PROFILE
- SIDE-EXITING CORDS
- **PLUG & PLAY**
- 6' AC CORD & PLUG (FLAT PLUG STANDARD)
- **CUSTOMIZABLE CONFIGURATIONS AND FINISHES**
- **UL LISTED FOR MOUNTING IN FURNITURE**
- 15A

### **AC POWER & DATA CONNECTIVITY SOLUTION**

M-POWER-1T-A+1T-V-BZRNDSB

Specs:

**Modules/Ports:** 

- **Tamper Resistant AC Receptacle**
- USB-C (45W High Speed Charging Port)

Distributed by

Mormax Company, Inc. \( \simeg \) 914-699-0101 8 Westchester Plaza Elmsford, NY 10523