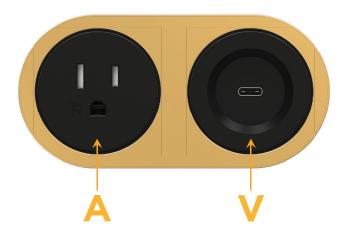

#### **Module/Port Options:**

- **Tamper Resistant AC Receptacle**
- USB-A & USB-C (20W)
- Double USB-A (Fast Charging Ports 18W)
- **HDMI**
- CAT 6
- 12 RJ 12
- Switched AC
- 3-Way Switch (Low Voltage)
- USB-C (45W High Speed Charging Port)
- USB-C (25W High Speed Charging Port)
- R Switched AC (Rocker Switch)
- D Dimmer Switch

### **AC POWER & DATA CONNECTIVITY SOLUTION**

M-POWER-1T-A+1T-V-BZRNDSB

Specs:

**Modules/Ports:** 

- **Tamper Resistant AC Receptacle**
- USB-C (45W High Speed Charging Port)

Distributed by

Mormax Company, Inc. \( \simeg \) 914-699-0101 8 Westchester Plaza Elmsford, NY 10523