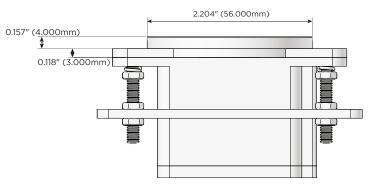

### Plug:

Supplied with Low Profile Flat 45° Angle 120 VAC Plug

Optional Standard Straight 120 VAC Plug

Optional Straight 120 VAC Pass-through Plug

- CLEAN, COMPACT DESIGN
- STREAMLINED
- LOW PROFILE
- SIDE-EXITING CORDS
- PLUG & PLAY
- 6' AC CORD & PLUG (FLAT PLUG STANDARD)
- CUSTOMIZABLE CONFIGURATIONS AND FINISHES
- UL LISTED FOR MOUNTING IN FURNITURE
- 15A