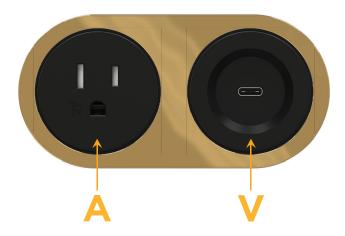

#### **Module/Port Options:**

- A Tamper Resistant AC Receptacle
- E USB-A & USB-C (20W)
- M Double USB-A (Fast Charging Ports 18W)
- H HDMI
- 6 CAT 6
- 12 RJ 12
- X Switched AC
- Y 3-Way Switch (Low Voltage)
- V USB-C (45W High Speed Charging Port)
- S USB-C (25W High Speed Charging Port)
- R Switched AC (Rocker Switch)
- Dimmer Switch

#### **Modules/Ports:**

- **Tamper Resistant AC Receptacle**
- USB-C (45W High Speed Charging Port)

Distributed by

Mormax Company, Inc. \( \simeg \) 914-699-0101 8 Westchester Plaza Elmsford, NY 10523

sales@mormax.com