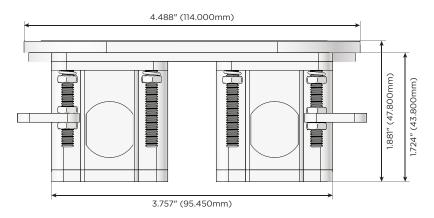

### Plug:

Supplied with Low Profile Flat 45° Angle 120 VAC Plug

Optional Standard Straight 120 VAC Plug

Optional Straight 120 VAC Pass-through Plug

- CLEAN, COMPACT DESIGN
- STREAMLINED
- LOW PROFILE
- SIDE-EXITING CORDS
- PLUG & PLAY
- 6' AC CORD & PLUG (FLAT PLUG STANDARD)
- CUSTOMIZABLE CONFIGURATIONS AND FINISHES
- UL LISTED FOR MOUNTING IN FURNITURE
- 15A