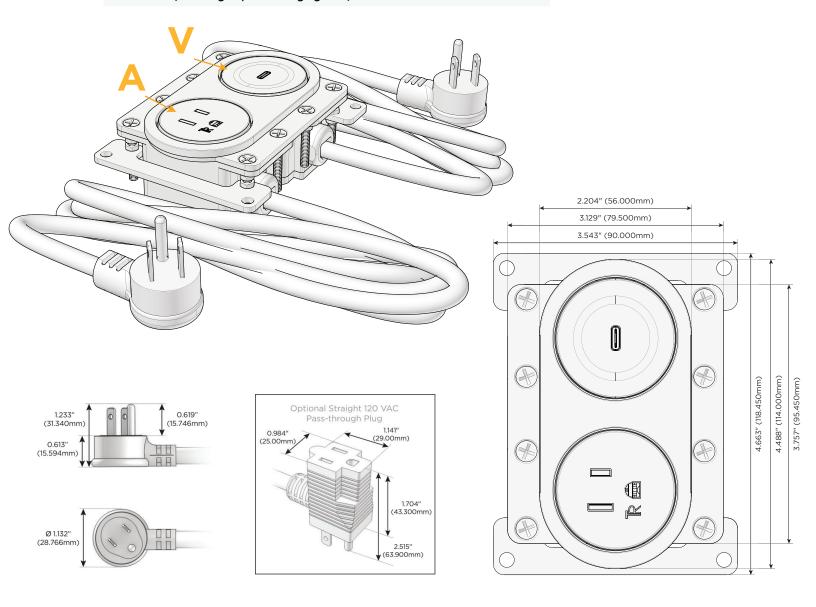

### Plug:

Supplied with Low Profile Flat 45° Angle 120 VAC Plug

Optional Standard Straight 120 VAC Plug

Optional Straight 120 VAC Pass-through Plug

- CLEAN, COMPACT DESIGN
- STREAMLINED
- LOW PROFILE
- SIDE-EXITING CORDS
- PLUG & PLAY
- 6' AC CORD & PLUG (FLAT PLUG STANDARD)
- CUSTOMIZABLE CONFIGURATIONS AND FINISHES
- UL LISTED FOR MOUNTING IN FURNITURE
- 15A

#### **Modules/Ports:**

- **Tamper Resistant AC Receptacle**
- USB-C (45W High Speed Charging Port)

Distributed by

Mormax Company, Inc. \( \simeg \) 914-699-0101 8 Westchester Plaza Elmsford, NY 10523

sales@mormax.com