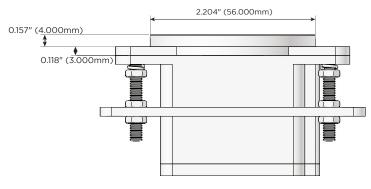

#### **Modules/Ports:**

- **Tamper Resistant AC Receptacle**
- USB-C (45W High Speed Charging Port)

Distributed by

Mormax Company, Inc. \( \simeg \) 914-699-0101 8 Westchester Plaza Elmsford, NY 10523

sales@mormax.com