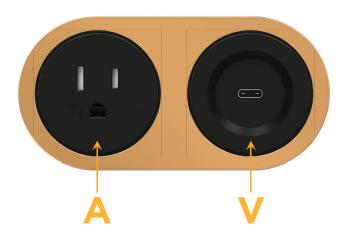

#### **Module/Port Options:**

- A Tamper Resistant AC Receptacle
- E USB-A & USB-C (20W)
- M Double USB-A (Fast Charging Ports 18W)
- H HDMI
- 6 CAT 6
- 12 RJ 12
- X Switched AC
- Y 3-Way Switch (Low Voltage)
- V USB-C (45W High Speed Charging Port)
- S USB-C (25W High Speed Charging Port)
- R Switched AC (Rocker Switch)
- Dimmer Switch

#### **Modules/Ports:**

- **Tamper Resistant AC Receptacle**
- USB-C (45W High Speed Charging Port)

Distributed by

Mormax Company, Inc. \( \simeg \) 914-699-0101 8 Westchester Plaza Elmsford, NY 10523

sales@mormax.com