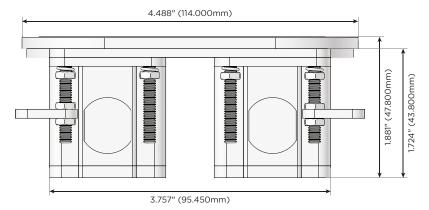

#### **Modules/Ports:**

- **Tamper Resistant AC Receptacle**
- USB-C (45W High Speed Charging Port)

Distributed by

Mormax Company, Inc. \( \simeg \) 914-699-0101 8 Westchester Plaza Elmsford, NY 10523

sales@mormax.com