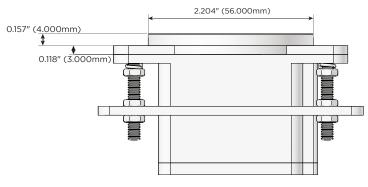

#### Plug:

Supplied with Low Profile Flat 45° Angle 120 VAC Plug

Optional Standard Straight 120 VAC Plug

Optional Straight 120 VAC Pass-through Plug

- CLEAN, COMPACT DESIGN
- STREAMLINED
- LOW PROFILE
- SIDE-EXITING CORDS
- PLUG & PLAY
- 6' AC CORD & PLUG (FLAT PLUG STANDARD)
- CUSTOMIZABLE CONFIGURATIONS AND FINISHES
- UL LISTED FOR MOUNTING IN FURNITURE
- 15A