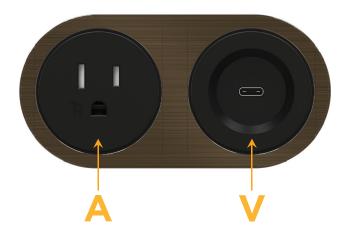

#### **Modules/Ports:**

- **Tamper Resistant AC Receptacle**
- USB-C (45W High Speed Charging Port)

Distributed by

Mormax Company, Inc. \( \simeg \) 914-699-0101 8 Westchester Plaza Elmsford, NY 10523

sales@mormax.com