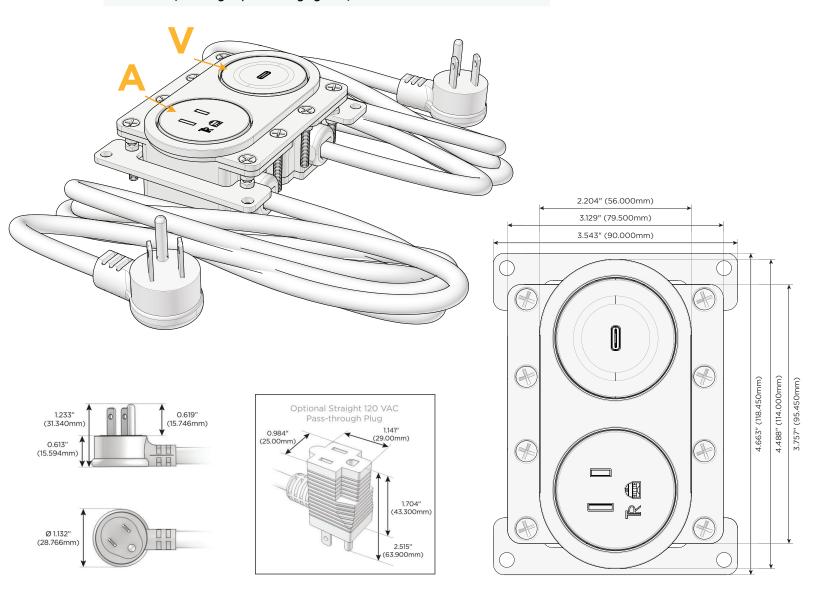

#### **Module/Port Options:**

- A Tamper Resistant AC Receptacle
- E USB-A & USB-C (20W)
- M Double USB-A (Fast Charging Ports 18W)
- H HDMI
- 6 CAT 6
- 12 RJ 12
- X Switched AC
- Y 3-Way Switch (Low Voltage)
- V USB-C (45W High Speed Charging Port)
- S USB-C (25W High Speed Charging Port)
- R Switched AC (Rocker Switch)
- Dimmer Switch

#### Plug:

Supplied with Low Profile Flat 45° Angle 120 VAC Plug

Optional Standard Straight 120 VAC Plug

Optional Straight 120 VAC Pass-through Plug

- CLEAN, COMPACT DESIGN
- STREAMLINED
- LOW PROFILE
- SIDE-EXITING CORDS
- PLUG & PLAY
- 6' AC CORD & PLUG (FLAT PLUG STANDARD)
- CUSTOMIZABLE CONFIGURATIONS AND FINISHES
- UL LISTED FOR MOUNTING IN FURNITURE
- 15A

#### **Modules/Ports:**

- **Tamper Resistant AC Receptacle**
- USB-C (45W High Speed Charging Port)

Distributed by

Mormax Company, Inc. \( \simeg \) 914-699-0101 8 Westchester Plaza Elmsford, NY 10523

sales@mormax.com