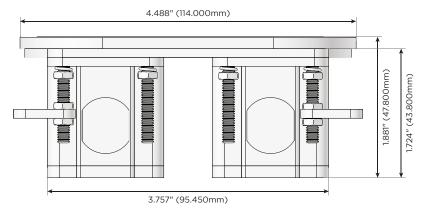

#### Plug:

Supplied with Low Profile Flat 45° Angle 120 VAC Plug

Optional Standard Straight 120 VAC Plug

Optional Straight 120 VAC Pass-through Plug

- CLEAN, COMPACT DESIGN
- STREAMLINED
- LOW PROFILE
- SIDE-EXITING CORDS
- PLUG & PLAY
- 6' AC CORD & PLUG (FLAT PLUG STANDARD)
- CUSTOMIZABLE CONFIGURATIONS AND FINISHES
- UL LISTED FOR MOUNTING IN FURNITURE
- 15A