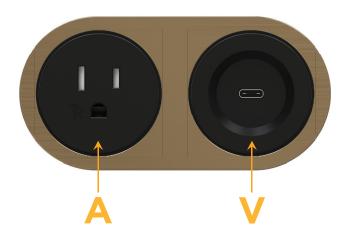

#### **Modules/Ports:**

- **Tamper Resistant AC Receptacle**
- USB-C (45W High Speed Charging Port)

Distributed by

Mormax Company, Inc. \( \simeg \) 914-699-0101 8 Westchester Plaza Elmsford, NY 10523

sales@mormax.com