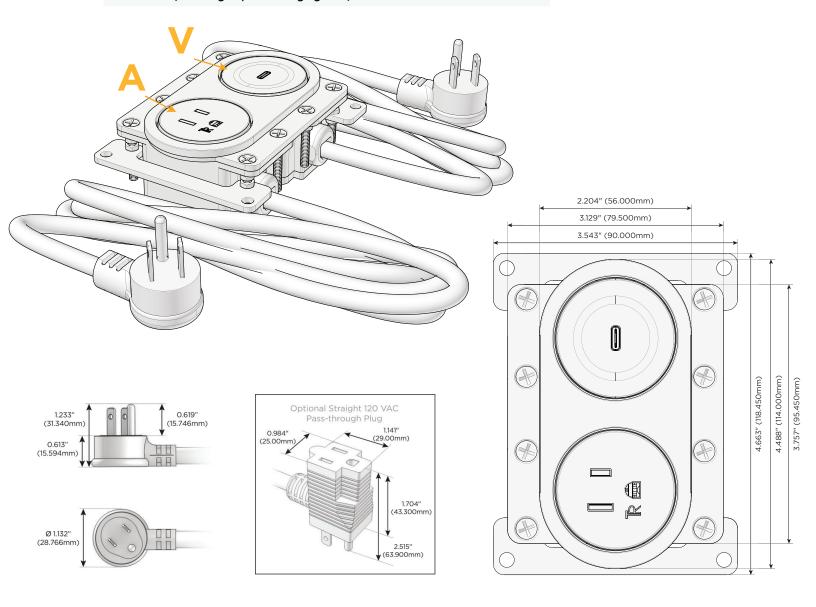

#### **Module/Port Options:**

- A Tamper Resistant AC Receptacle
- E USB-A & USB-C (20W)
- M Double USB-A (Fast Charging Ports 18W)
- H HDMI
- 6 CAT 6
- 12 RJ 12
- X Switched AC
- Y 3-Way Switch (Low Voltage)
- V USB-C (45W High Speed Charging Port)
- S USB-C (25W High Speed Charging Port)
- R Switched AC (Rocker Switch)
- Dimmer Switch

#### Plug:

Supplied with Low Profile Flat 45° Angle 120 VAC Plug

Optional Standard Straight 120 VAC Plug

Optional Straight 120 VAC Pass-through Plug

- CLEAN, COMPACT DESIGN
- STREAMLINED
- LOW PROFILE
- SIDE-EXITING CORDS
- PLUG & PLAY
- 6' AC CORD & PLUG (FLAT PLUG STANDARD)
- CUSTOMIZABLE CONFIGURATIONS AND FINISHES
- UL LISTED FOR MOUNTING IN FURNITURE
- 15A

#### **Modules/Ports:**

- **Tamper Resistant AC Receptacle**
- USB-C (45W High Speed Charging Port)

Distributed by

Mormax Company, Inc. \( \simeg \) 914-699-0101 8 Westchester Plaza Elmsford, NY 10523

sales@mormax.com