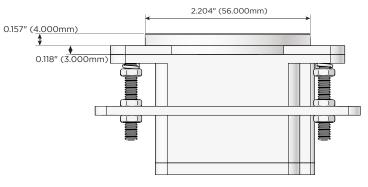

#### Plug:

Supplied with Low Profile Flat 45° Angle 120 VAC Plug

Optional Standard Straight 120 VAC Plug

Optional Straight 120 VAC Pass-through Plug

- CLEAN, COMPACT DESIGN
- STREAMLINED
- LOW PROFILE
- SIDE-EXITING CORDS
- PLUG & PLAY
- 6' AC CORD & PLUG (FLAT PLUG STANDARD)
- CUSTOMIZABLE CONFIGURATIONS AND FINISHES
- UL LISTED FOR MOUNTING IN FURNITURE
- 15A