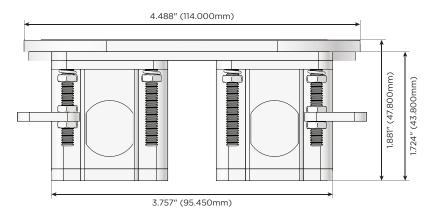

#### Plug:

Supplied with Low Profile Flat 45° Angle 120 VAC Plug

Optional Standard Straight 120 VAC Plug

Optional Straight 120 VAC Pass-through Plug

- CLEAN, COMPACT DESIGN
- STREAMLINED
- LOW PROFILE
- SIDE-EXITING CORDS
- PLUG & PLAY
- 6' AC CORD & PLUG (FLAT PLUG STANDARD)
- CUSTOMIZABLE CONFIGURATIONS AND FINISHES
- UL LISTED FOR MOUNTING IN FURNITURE
- 15A