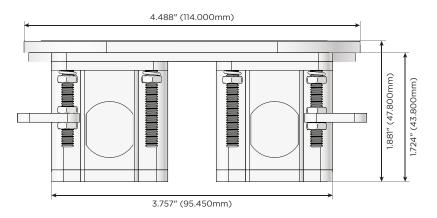

#### Plug:

Supplied with Low Profile Flat 45° Angle 120 VAC Plug

Optional Standard Straight 120 VAC Plug

Optional Straight 120 VAC Pass-through Plug

- CLEAN, COMPACT DESIGN
- STREAMLINED
- LOW PROFILE
- SIDE-EXITING CORDS
- PLUG & PLAY
- 6' AC CORD & PLUG (FLAT PLUG STANDARD)
- CUSTOMIZABLE CONFIGURATIONS AND FINISHES
- UL LISTED FOR MOUNTING IN FURNITURE
- 15A