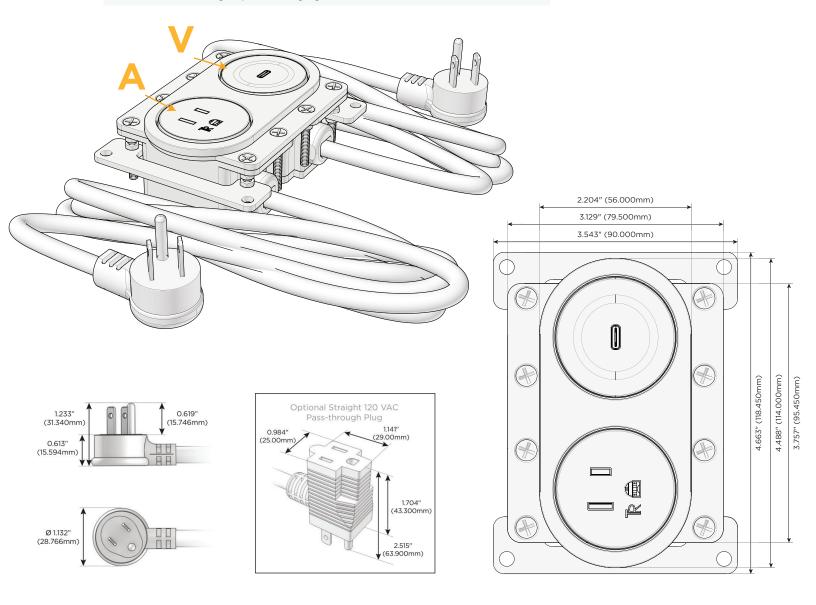

#### **Module/Port Options:**

- A Tamper Resistant AC Receptacle
- E USB-A & USB-C (20W)
- M Double USB-A (Fast Charging Ports 18W)
- H HDMI
- 6 CAT 6
- 12 RJ 12
- X Switched AC
- Y 3-Way Switch (Low Voltage)
- V USB-C (45W High Speed Charging Port)
- S USB-C (25W High Speed Charging Port)
- R Switched AC (Rocker Switch)
- Dimmer Switch

#### Plug:

Supplied with Low Profile Flat 45° Angle 120 VAC Plug

Optional Standard Straight 120 VAC Plug

Optional Straight 120 VAC Pass-through Plug

- CLEAN, COMPACT DESIGN
- STREAMLINED
- LOW PROFILE
- SIDE-EXITING CORDS
- PLUG & PLAY
- 6' AC CORD & PLUG (FLAT PLUG STANDARD)
- CUSTOMIZABLE CONFIGURATIONS AND FINISHES
- UL LISTED FOR MOUNTING IN FURNITURE
- 15A

### **AC POWER & DATA CONNECTIVITY SOLUTION**

M-POWER-1T-A+1T-V-BR4RNDB

Specs:

**Modules/Ports:** 

- **Tamper Resistant AC Receptacle**
- USB-C (45W High Speed Charging Port)

Distributed by

Mormax Company, Inc. \( \simeg \) 914-699-0101 8 Westchester Plaza Elmsford, NY 10523