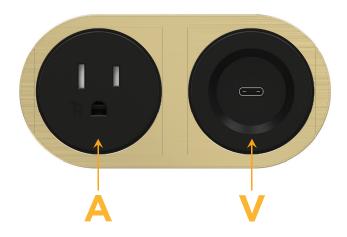

#### **SOLID BRASS BRUSHED**

M-POWER-1T-A+1T-V-BR4RNDB

#### **Module/Port Options:**

- A Tamper Resistant AC Receptacle
- E USB-A & USB-C (20W)
- M Double USB-A (Fast Charging Ports 18W)
- H HDMI
- 6 CAT 6
- 12 RJ 12
- X Switched AC
- Y 3-Way Switch (Low Voltage)
- V USB-C (45W High Speed Charging Port)
- S USB-C (25W High Speed Charging Port)
- R Switched AC (Rocker Switch)
- Dimmer Switch