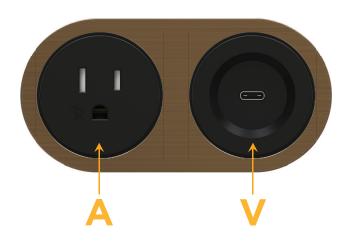

#### Modules/Ports:

Α

- **Tamper Resistant AC Receptacle**
- USB-C (45W High Speed Charging Port) v

© 2024 Metro Light & Power, LLC. All rights reserved. US Patent No(s) 10,841,990; 10,847,959; other Patents Pending Metro Light & Power, LLC | 11 Smith St Englewood, NJ 07631 | T: 201-416-4160 | F: 208-979-4613 | info@metrolightandpower.com | www.metrolightandpower.com