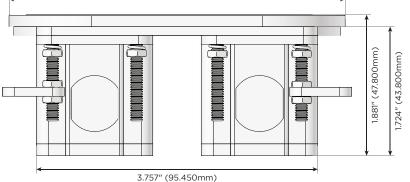

#### Plug:

Supplied with Low Profile Flat 45° Angle 120 VAC Plug

- Optional Standard Straight 120 VAC Plug
- Optional Straight 120 VAC Pass-through Plug

- CLEAN, COMPACT DESIGN
- STREAMLINED
- LOW PROFILE
- SIDE-EXITING CORDS
- PLUG & PLAY
- 6' AC CORD & PLUG (FLAT PLUG STANDARD)
- CUSTOMIZABLE CONFIGURATIONS AND FINISHES
- UL LISTED FOR MOUNTING IN FURNITURE
- 15A