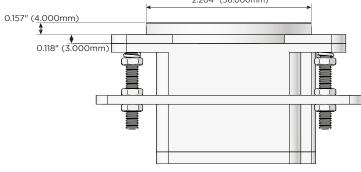

#### Plug:

Supplied with Low Profile Flat 45° Angle 120 VAC Plug

- Optional Standard Straight 120 VAC Plug
- Optional Straight 120 VAC Pass-through Plug

- CLEAN, COMPACT DESIGN
- STREAMLINED
- LOW PROFILE
- SIDE-EXITING CORDS
- PLUG & PLAY
- 6' AC CORD & PLUG (FLAT PLUG STANDARD)
- CUSTOMIZABLE CONFIGURATIONS AND FINISHES
- UL LISTED FOR MOUNTING IN FURNITURE
- 15A