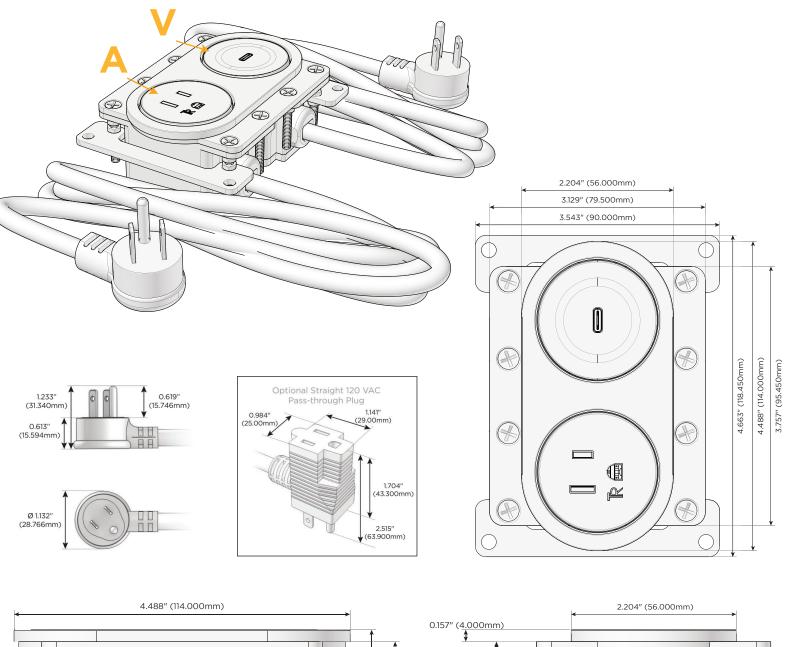

## M-POWER-1T+1T

**AC POWER & DATA CONNECTIVITY SOLUTION** 

M-POWER-1T-A+1T-V-APRNDSB

Metro Light & Power's line of power & data solutions offers sophisticated design elements combined with greater ease of installation. Streamlined and low-profile, enhanced by side-exiting cords, our outlets advance the industry with their cutting edge look and feel. We believe flexibility is key, and we provide a variety of mounting options, including the ability to mount in limited spaces. Our outlets are available in many finishes and configurations, in addition to a custom color and finish capability for our clients.

#### Module/Port Options:

- A Tamper Resistant AC Receptacle
- E USB-A & USB-C (20W)
- M Double USB-A (Fast Charging Ports 18W)
- H HDMI
- 6 CAT 6
- 12 RJ 12
- X Switched AC
- Y 3-Way Switch (Low Voltage)
- V USB-C (45W High Speed Charging Port)
- S USB-C (25W High Speed Charging Port)
- R Switched AC (Rocker Switch)
- D Dimmer Switch

#### Plug:

Supplied with Low Profile Flat 45° Angle 120 VAC Plug

- Optional Standard Straight 120 VAC Plug
- Optional Straight 120 VAC Pass-through Plug

- CLEAN, COMPACT DESIGN
- STREAMLINED
- LOW PROFILE
- SIDE-EXITING CORDS
- PLUG & PLAY
- 6' AC CORD & PLUG (FLAT PLUG STANDARD)
- CUSTOMIZABLE CONFIGURATIONS AND FINISHES
- UL LISTED FOR MOUNTING IN FURNITURE
- 15A

#### Modules/Ports:

Α

- **Tamper Resistant AC Receptacle**
- USB-C (45W High Speed Charging Port) v

© 2024 Metro Light & Power, LLC. All rights reserved. US Patent No(s) 10,841,990; 10,847,959; other Patents Pending Metro Light & Power, LLC | 11 Smith St Englewood, NJ 07631 | T: 201-416-4160 | F: 208-979-4613 | info@metrolightandpower.com | www.metrolightandpower.com