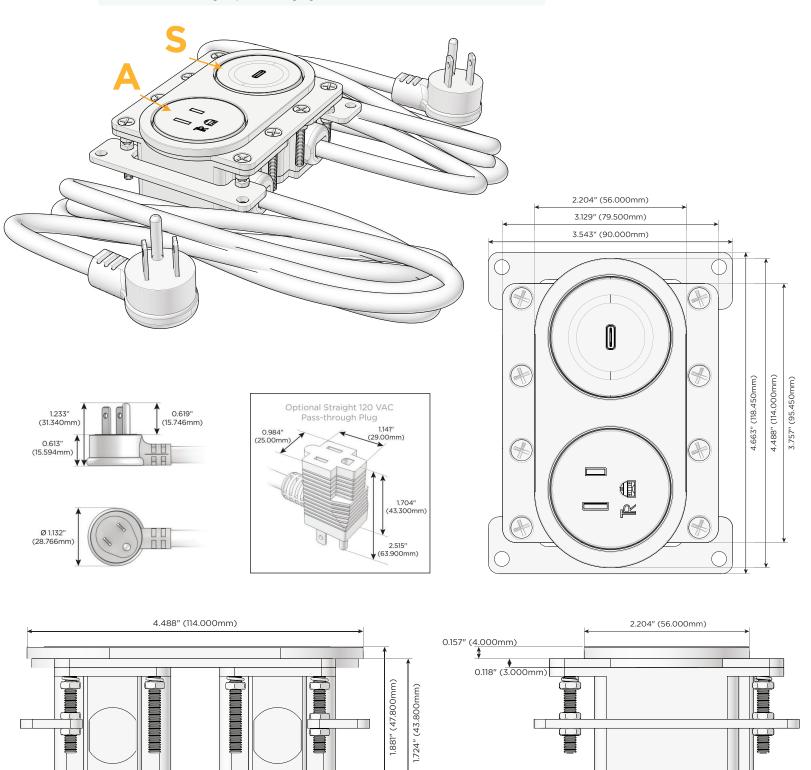

## M-POWER-1T+1T

**AC POWER & DATA CONNECTIVITY SOLUTION** 

M-POWER-1T-A+1T-S-WRNDB

Metro Light & Power's line of power & data solutions offers sophisticated design elements combined with greater ease of installation. Streamlined and low-profile, enhanced by side-exiting cords, our outlets advance the industry with their cutting edge look and feel. We believe flexibility is key, and we provide a variety of mounting options, including the ability to mount in limited spaces. Our outlets are available in many finishes and configurations, in addition to a custom color and finish capability for our clients.

Bezel Finish: Custom Finishes Available WHITE (STEEL) M-POWER-1T-A+1T-S-WRNDB

#### Plug:

Supplied with Low Profile Flat 45° Angle 120 VAC Plug

- Optional Standard Straight 120 VAC Plug
- Optional Straight 120 VAC Pass-through Plug

- CLEAN, COMPACT DESIGN
- STREAMLINED
- LOW PROFILE
- SIDE-EXITING CORDS
- PLUG & PLAY
- 6' AC CORD & PLUG (FLAT PLUG STANDARD)
- CUSTOMIZABLE CONFIGURATIONS AND FINISHES
- UL LISTED FOR MOUNTING IN FURNITURE
- 15A

Modules/Ports:

Α

- **Tamper Resistant AC Receptacle**
- S USB-C (25W High Speed Charging Port)

© 2024 Metro Light & Power, LLC. All rights reserved. US Patent No(s) 10,841,990; 10,847,959; other Patents Pending Metro Light & Power, LLC | 11 Smith St Englewood, NJ 07631 | T: 201-416-4160 | F: 208-979-4613 | info@metrolightandpower.com | www.metrolightandpower.com