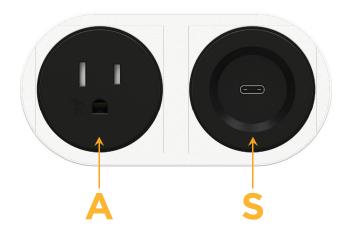

Modules/Ports:

Α

- **Tamper Resistant AC Receptacle**
- S USB-C (25W High Speed Charging Port)

© 2024 Metro Light & Power, LLC. All rights reserved. US Patent No(s) 10,841,990; 10,847,959; other Patents Pending Metro Light & Power, LLC | 11 Smith St Englewood, NJ 07631 | T: 201-416-4160 | F: 208-979-4613 | info@metrolightandpower.com | www.metrolightandpower.com