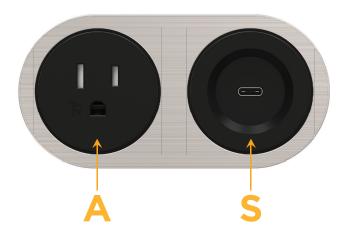

#### **Modules/Ports:**

- **Tamper Resistant AC Receptacle**
- USB-C (25W High Speed Charging Port)

Distributed by

Mormax Company, Inc. 8 Westchester Plaza Elmsford, NY 10523

**914-699-0101** sales@mormax.com