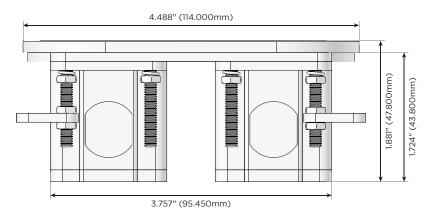

#### Plug:

Supplied with Low Profile Flat 45° Angle 120 VAC Plug

Optional Standard Straight 120 VAC Plug

Optional Straight 120 VAC Pass-through Plug

- CLEAN, COMPACT DESIGN
- STREAMLINED
- LOW PROFILE
- SIDE-EXITING CORDS
- PLUG & PLAY
- 6' AC CORD & PLUG (FLAT PLUG STANDARD)
- CUSTOMIZABLE CONFIGURATIONS AND FINISHES
- UL LISTED FOR MOUNTING IN FURNITURE
- 15A