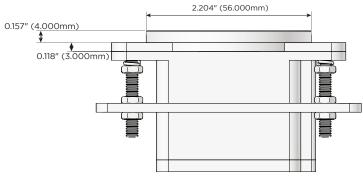

#### Plug:

Supplied with Low Profile Flat 45° Angle 120 VAC Plug

Optional Standard Straight 120 VAC Plug

Optional Straight 120 VAC Pass-through Plug

- CLEAN, COMPACT DESIGN
- STREAMLINED
- LOW PROFILE
- SIDE-EXITING CORDS
- PLUG & PLAY
- 6' AC CORD & PLUG (FLAT PLUG STANDARD)
- CUSTOMIZABLE CONFIGURATIONS AND FINISHES
- UL LISTED FOR MOUNTING IN FURNITURE
- 15A