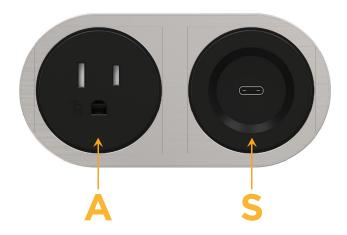

#### **Module/Port Options:**

- **Tamper Resistant AC Receptacle**
- USB-A & USB-C (20W)
- Double USB-A (Fast Charging Ports 18W)
- **HDMI**
- CAT 6
- 12 RJ 12
- Switched AC
- 3-Way Switch (Low Voltage)
- USB-C (45W High Speed Charging Port)
- USB-C (25W High Speed Charging Port)
- R Switched AC (Rocker Switch)
- D Dimmer Switch

### **Modules/Ports:**

- **Tamper Resistant AC Receptacle**
- USB-C (25W High Speed Charging Port)

Distributed by

Mormax Company, Inc. \( \simeg \) 914-699-0101 8 Westchester Plaza Elmsford, NY 10523

sales@mormax.com