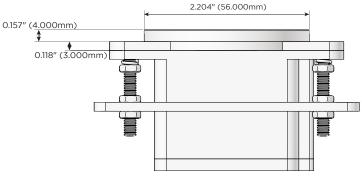

# M-POWER-1T+1T

## **AC POWER & DATA CONNECTIVITY SOLUTION**

M-POWER-1T-A+1T-S-SS4RNDB

Specs:

### **Modules/Ports:**

- **Tamper Resistant AC Receptacle**
- USB-C (25W High Speed Charging Port)

Distributed by

Mormax Company, Inc. \( \simeg \) 914-699-0101 8 Westchester Plaza Elmsford, NY 10523

sales@mormax.com