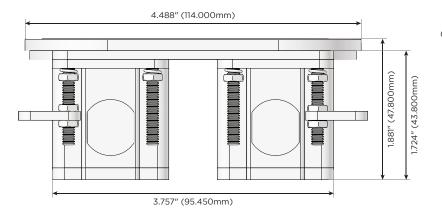

#### Plug:

Supplied with Low Profile Flat 45° Angle 120 VAC Plug

Optional Standard Straight 120 VAC Plug

Optional Straight 120 VAC Pass-through Plug

- CLEAN, COMPACT DESIGN
- **STREAMLINED**
- LOW PROFILE
- SIDE-EXITING CORDS
- **PLUG & PLAY**
- 6' AC CORD & PLUG (FLAT PLUG STANDARD)
- **CUSTOMIZABLE CONFIGURATIONS AND FINISHES**
- **UL LISTED FOR MOUNTING IN FURNITURE**
- 15A