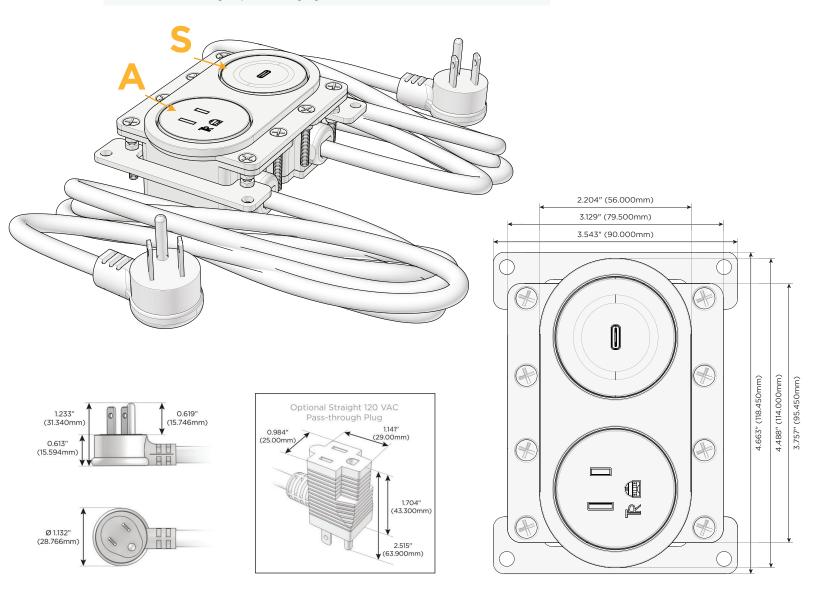

#### **Module/Port Options:**

- **Tamper Resistant AC Receptacle**
- USB-A & USB-C (20W)
- Double USB-A (Fast Charging Ports 18W)
- **HDMI**
- CAT 6
- 12 RJ 12
- Switched AC
- 3-Way Switch (Low Voltage)
- USB-C (45W High Speed Charging Port)
- USB-C (25W High Speed Charging Port)
- R Switched AC (Rocker Switch)
- D Dimmer Switch

#### Plug:

Supplied with Low Profile Flat 45° Angle 120 VAC Plug

Optional Standard Straight 120 VAC Plug

Optional Straight 120 VAC Pass-through Plug

- CLEAN, COMPACT DESIGN
- **STREAMLINED**
- LOW PROFILE
- SIDE-EXITING CORDS
- **PLUG & PLAY**
- 6' AC CORD & PLUG (FLAT PLUG STANDARD)
- **CUSTOMIZABLE CONFIGURATIONS AND FINISHES**
- **UL LISTED FOR MOUNTING IN FURNITURE**
- 15A

### **Modules/Ports:**

- **Tamper Resistant AC Receptacle**
- USB-C (25W High Speed Charging Port)

Distributed by

Mormax Company, Inc. \( \simeg \) 914-699-0101 8 Westchester Plaza Elmsford, NY 10523

sales@mormax.com