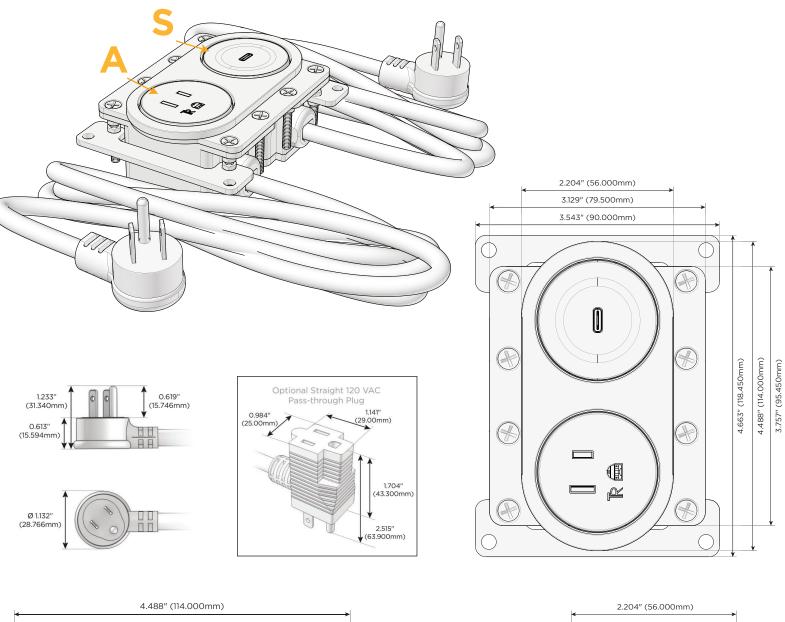

## M-POWER-1T+1T

**AC POWER & DATA CONNECTIVITY SOLUTION** 

M-POWER-1T-A+1T-S-SRNDSB

Metro Light & Power's line of power & data solutions offers sophisticated design elements combined with greater ease of installation. Streamlined and low-profile, enhanced by side-exiting cords, our outlets advance the industry with their cutting edge look and feel. We believe flexibility is key, and we provide a variety of mounting options, including the ability to mount in limited spaces. Our outlets are available in many finishes and configurations, in addition to a custom color and finish capability for our clients.

Bezel Finish: Custom Finishes Available **SATIN NICKEL (ABS)** M-POWER-1T-A+1T-S-SRNDSB

#### Module/Port Options:

- A Tamper Resistant AC Receptacle
- E USB-A & USB-C (20W)
- M Double USB-A (Fast Charging Ports 18W)
- H HDMI
- 6 CAT 6
- 12 RJ 12
- X Switched AC
- Y 3-Way Switch (Low Voltage)
- V USB-C (45W High Speed Charging Port)
- S USB-C (25W High Speed Charging Port)
- R Switched AC (Rocker Switch)
- D Dimmer Switch

#### Plug:

Supplied with Low Profile Flat 45° Angle 120 VAC Plug

- Optional Standard Straight 120 VAC Plug
- Optional Straight 120 VAC Pass-through Plug

- CLEAN, COMPACT DESIGN
- STREAMLINED
- LOW PROFILE
- SIDE-EXITING CORDS
- PLUG & PLAY
- 6' AC CORD & PLUG (FLAT PLUG STANDARD)
- CUSTOMIZABLE CONFIGURATIONS AND FINISHES
- UL LISTED FOR MOUNTING IN FURNITURE
- 15A

Specs:

Modules/Ports:

Α

- **Tamper Resistant AC Receptacle**
- S USB-C (25W High Speed Charging Port)

© 2024 Metro Light & Power, LLC. All rights reserved. US Patent No(s) 10,841,990; 10,847,959; other Patents Pending Metro Light & Power, LLC | 11 Smith St Englewood, NJ 07631 | T: 201-416-4160 | F: 208-979-4613 | info@metrolightandpower.com | www.metrolightandpower.com