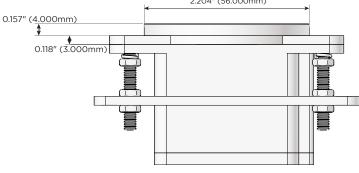

## M-POWER-1T+1T

**AC POWER & DATA CONNECTIVITY SOLUTION** 

M-POWER-1T-A+1T-S-SRNDSB

Metro Light & Power's line of power & data solutions offers sophisticated design elements combined with greater ease of installation. Streamlined and low-profile, enhanced by side-exiting cords, our outlets advance the industry with their cutting edge look and feel. We believe flexibility is key, and we provide a variety of mounting options, including the ability to mount in limited spaces. Our outlets are available in many finishes and configurations, in addition to a custom color and finish capability for our clients.

#### Plug:

Supplied with Low Profile Flat 45° Angle 120 VAC Plug

- Optional Standard Straight 120 VAC Plug
- Optional Straight 120 VAC Pass-through Plug

- CLEAN, COMPACT DESIGN
- STREAMLINED
- LOW PROFILE
- SIDE-EXITING CORDS
- PLUG & PLAY
- 6' AC CORD & PLUG (FLAT PLUG STANDARD)
- CUSTOMIZABLE CONFIGURATIONS AND FINISHES
- UL LISTED FOR MOUNTING IN FURNITURE
- 15A