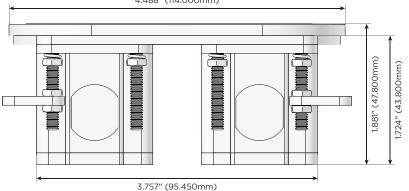

## M-POWER-1T+1T

**AC POWER & DATA CONNECTIVITY SOLUTION** 

M-POWER-1T-A+1T-S-SRNDSB

Metro Light & Power's line of power & data solutions offers sophisticated design elements combined with greater ease of installation. Streamlined and low-profile, enhanced by side-exiting cords, our outlets advance the industry with their cutting edge look and feel. We believe flexibility is key, and we provide a variety of mounting options, including the ability to mount in limited spaces. Our outlets are available in many finishes and configurations, in addition to a custom color and finish capability for our clients.

#### Plug:

Supplied with Low Profile Flat 45° Angle 120 VAC Plug

- Optional Standard Straight 120 VAC Plug
- Optional Straight 120 VAC Pass-through Plug

- CLEAN, COMPACT DESIGN
- STREAMLINED
- LOW PROFILE
- SIDE-EXITING CORDS
- PLUG & PLAY
- 6' AC CORD & PLUG (FLAT PLUG STANDARD)
- CUSTOMIZABLE CONFIGURATIONS AND FINISHES
- UL LISTED FOR MOUNTING IN FURNITURE
- 15A