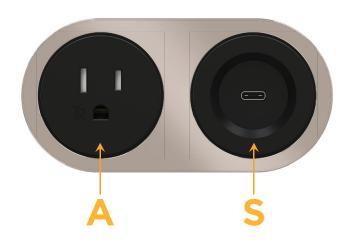

#### Module/Port Options:

- A Tamper Resistant AC Receptacle
- E USB-A & USB-C (20W)
- M Double USB-A (Fast Charging Ports 18W)
- H HDMI
- 6 CAT 6
- 12 RJ 12
- X Switched AC
- Y 3-Way Switch (Low Voltage)
- V USB-C (45W High Speed Charging Port)
- S USB-C (25W High Speed Charging Port)
- R Switched AC (Rocker Switch)
- D Dimmer Switch

Specs:

Modules/Ports:

Α

- **Tamper Resistant AC Receptacle**
- S USB-C (25W High Speed Charging Port)

© 2024 Metro Light & Power, LLC. All rights reserved. US Patent No(s) 10,841,990; 10,847,959; other Patents Pending Metro Light & Power, LLC | 11 Smith St Englewood, NJ 07631 | T: 201-416-4160 | F: 208-979-4613 | info@metrolightandpower.com | www.metrolightandpower.com