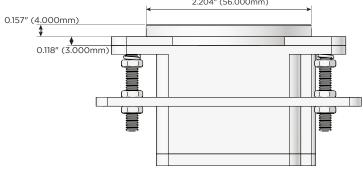

## M-POWER-1T+1T

**AC POWER & DATA CONNECTIVITY SOLUTION** 

M-POWER-1T-A+1T-S-S3RNDSB

Metro Light & Power's line of power & data solutions offers sophisticated design elements combined with greater ease of installation. Streamlined and low-profile, enhanced by side-exiting cords, our outlets advance the industry with their cutting edge look and feel. We believe flexibility is key, and we provide a variety of mounting options, including the ability to mount in limited spaces. Our outlets are available in many finishes and configurations, in addition to a custom color and finish capability for our clients.

#### Plug:

Supplied with Low Profile Flat 45° Angle 120 VAC Plug

- Optional Standard Straight 120 VAC Plug
- Optional Straight 120 VAC Pass-through Plug

- CLEAN, COMPACT DESIGN
- STREAMLINED
- LOW PROFILE
- SIDE-EXITING CORDS
- PLUG & PLAY
- 6' AC CORD & PLUG (FLAT PLUG STANDARD)
- CUSTOMIZABLE CONFIGURATIONS AND FINISHES
- UL LISTED FOR MOUNTING IN FURNITURE
- 15A