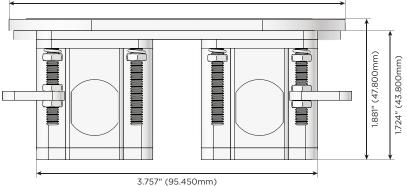

## M-POWER-1T+1T

**AC POWER & DATA CONNECTIVITY SOLUTION** 

M-POWER-1T-A+1T-S-S3RNDSB

Metro Light & Power's line of power & data solutions offers sophisticated design elements combined with greater ease of installation. Streamlined and low-profile, enhanced by side-exiting cords, our outlets advance the industry with their cutting edge look and feel. We believe flexibility is key, and we provide a variety of mounting options, including the ability to mount in limited spaces. Our outlets are available in many finishes and configurations, in addition to a custom color and finish capability for our clients.

#### Plug:

Supplied with Low Profile Flat 45° Angle 120 VAC Plug

- Optional Standard Straight 120 VAC Plug
- Optional Straight 120 VAC Pass-through Plug

- CLEAN, COMPACT DESIGN
- STREAMLINED
- LOW PROFILE
- SIDE-EXITING CORDS
- PLUG & PLAY
- 6' AC CORD & PLUG (FLAT PLUG STANDARD)
- CUSTOMIZABLE CONFIGURATIONS AND FINISHES
- UL LISTED FOR MOUNTING IN FURNITURE
- 15A