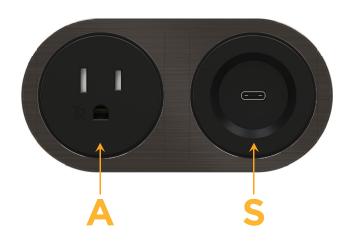

#### Modules/Ports:

- **Tamper Resistant AC Receptacle** Α
- S USB-C (25W High Speed Charging Port)

© 2024 Metro Light & Power, LLC. All rights reserved. US Patent No(s) 10,841,990; 10,847,959; other Patents Pending Metro Light & Power, LLC | 11 Smith St Englewood, NJ 07631 | T: 201-416-4160 | F: 208-979-4613 | info@metrolightandpower.com | www.metrolightandpower.com