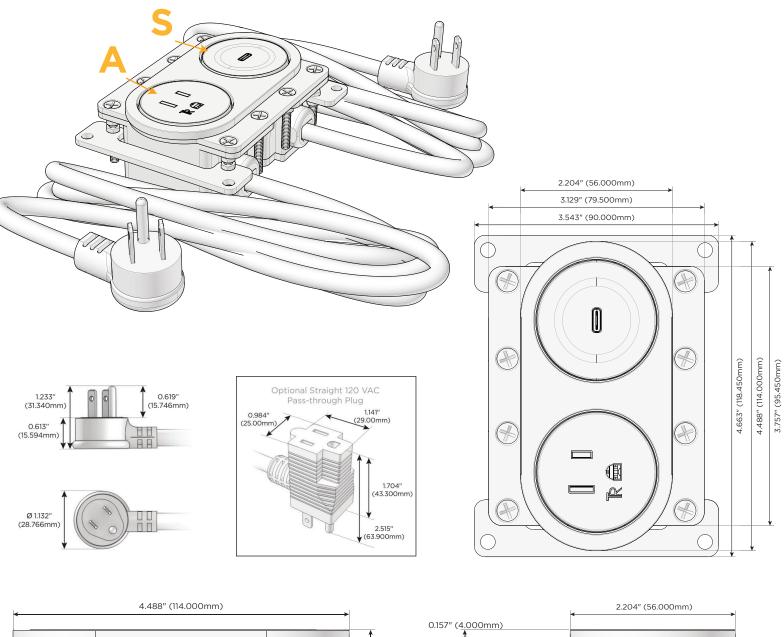

## M-POWER-1T+1T

**AC POWER & DATA CONNECTIVITY SOLUTION** 

M-POWER-1T-A+1T-S-S3RNDSB

Metro Light & Power's line of power & data solutions offers sophisticated design elements combined with greater ease of installation. Streamlined and low-profile, enhanced by side-exiting cords, our outlets advance the industry with their cutting edge look and feel. We believe flexibility is key, and we provide a variety of mounting options, including the ability to mount in limited spaces. Our outlets are available in many finishes and configurations, in addition to a custom color and finish capability for our clients.

#### Module/Port Options:

- A Tamper Resistant AC Receptacle
- E USB-A & USB-C (20W)
- M Double USB-A (Fast Charging Ports 18W)
- H HDMI
- 6 CAT 6
- 12 RJ 12
- X Switched AC
- Y 3-Way Switch (Low Voltage)
- V USB-C (45W High Speed Charging Port)
- S USB-C (25W High Speed Charging Port)
- R Switched AC (Rocker Switch)
- D Dimmer Switch

#### Plug:

Supplied with Low Profile Flat 45° Angle 120 VAC Plug

- Optional Standard Straight 120 VAC Plug
- Optional Straight 120 VAC Pass-through Plug

- CLEAN, COMPACT DESIGN
- STREAMLINED
- LOW PROFILE
- SIDE-EXITING CORDS
- PLUG & PLAY
- 6' AC CORD & PLUG (FLAT PLUG STANDARD)
- CUSTOMIZABLE CONFIGURATIONS AND FINISHES
- UL LISTED FOR MOUNTING IN FURNITURE
- 15A

#### Modules/Ports:

- **Tamper Resistant AC Receptacle** Α
- S USB-C (25W High Speed Charging Port)

© 2024 Metro Light & Power, LLC. All rights reserved. US Patent No(s) 10,841,990; 10,847,959; other Patents Pending Metro Light & Power, LLC | 11 Smith St Englewood, NJ 07631 | T: 201-416-4160 | F: 208-979-4613 | info@metrolightandpower.com | www.metrolightandpower.com