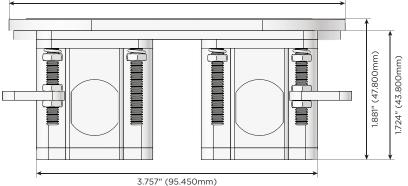

#### Plug:

Supplied with Low Profile Flat 45° Angle 120 VAC Plug

- Optional Standard Straight 120 VAC Plug
- Optional Straight 120 VAC Pass-through Plug

- CLEAN, COMPACT DESIGN
- STREAMLINED
- LOW PROFILE
- SIDE-EXITING CORDS
- PLUG & PLAY
- 6' AC CORD & PLUG (FLAT PLUG STANDARD)
- CUSTOMIZABLE CONFIGURATIONS AND FINISHES
- UL LISTED FOR MOUNTING IN FURNITURE
- 15A