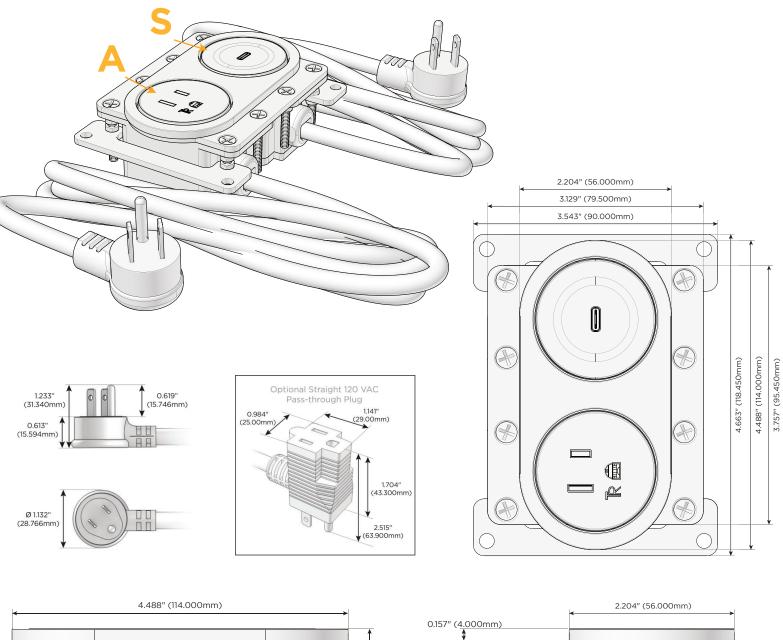

## M-POWER-1T+1T

**AC POWER & DATA CONNECTIVITY SOLUTION** 

M-POWER-1T-A+1T-S-MRNDSB

Metro Light & Power's line of power & data solutions offers sophisticated design elements combined with greater ease of installation. Streamlined and low-profile, enhanced by side-exiting cords, our outlets advance the industry with their cutting edge look and feel. We believe flexibility is key, and we provide a variety of mounting options, including the ability to mount in limited spaces. Our outlets are available in many finishes and configurations, in addition to a custom color and finish capability for our clients.

Bezel Finish: Custom Finishes Available MAGNESIUM (ABS) M-POWER-1T-A+1T-S-MRNDSB

#### Module/Port Options:

- A Tamper Resistant AC Receptacle
- E USB-A & USB-C (20W)
- M Double USB-A (Fast Charging Ports 18W)
- H HDMI
- 6 CAT 6
- 12 RJ 12
- X Switched AC
- Y 3-Way Switch (Low Voltage)
- V USB-C (45W High Speed Charging Port)
- S USB-C (25W High Speed Charging Port)
- R Switched AC (Rocker Switch)
- D Dimmer Switch

#### Plug:

Supplied with Low Profile Flat 45° Angle 120 VAC Plug

- Optional Standard Straight 120 VAC Plug
- Optional Straight 120 VAC Pass-through Plug

- CLEAN, COMPACT DESIGN
- STREAMLINED
- LOW PROFILE
- SIDE-EXITING CORDS
- PLUG & PLAY
- 6' AC CORD & PLUG (FLAT PLUG STANDARD)
- CUSTOMIZABLE CONFIGURATIONS AND FINISHES
- UL LISTED FOR MOUNTING IN FURNITURE
- 15A

#### Modules/Ports:

- **Tamper Resistant AC Receptacle** Α
- S USB-C (25W High Speed Charging Port)

© 2024 Metro Light & Power, LLC. All rights reserved. US Patent No(s) 10,841,990; 10,847,959; other Patents Pending Metro Light & Power, LLC | 11 Smith St Englewood, NJ 07631 | T: 201-416-4160 | F: 208-979-4613 | info@metrolightandpower.com | www.metrolightandpower.com