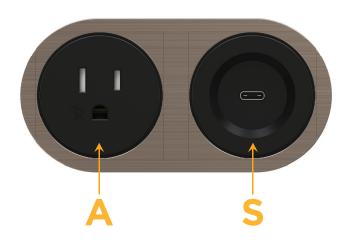

#### Modules/Ports:

- **Tamper Resistant AC Receptacle** Α
- S USB-C (25W High Speed Charging Port)

© 2024 Metro Light & Power, LLC. All rights reserved. US Patent No(s) 10,841,990; 10,847,959; other Patents Pending Metro Light & Power, LLC | 11 Smith St Englewood, NJ 07631 | T: 201-416-4160 | F: 208-979-4613 | info@metrolightandpower.com | www.metrolightandpower.com