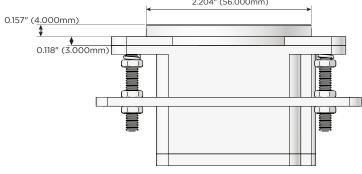

## M-POWER-1T+1T

**AC POWER & DATA CONNECTIVITY SOLUTION** 

M-POWER-1T-A+1T-S-CRRNDSB

Metro Light & Power's line of power & data solutions offers sophisticated design elements combined with greater ease of installation. Streamlined and low-profile, enhanced by side-exiting cords, our outlets advance the industry with their cutting edge look and feel. We believe flexibility is key, and we provide a variety of mounting options, including the ability to mount in limited spaces. Our outlets are available in many finishes and configurations, in addition to a custom color and finish capability for our clients.

#### Plug:

Supplied with Low Profile Flat 45° Angle 120 VAC Plug

- Optional Standard Straight 120 VAC Plug
- Optional Straight 120 VAC Pass-through Plug

- CLEAN, COMPACT DESIGN
- STREAMLINED
- LOW PROFILE
- SIDE-EXITING CORDS
- PLUG & PLAY
- 6' AC CORD & PLUG (FLAT PLUG STANDARD)
- CUSTOMIZABLE CONFIGURATIONS AND FINISHES
- UL LISTED FOR MOUNTING IN FURNITURE
- 15A