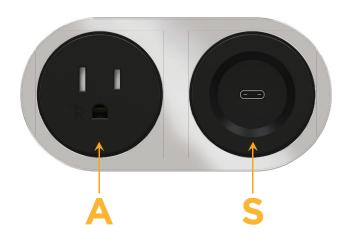

- Specs:
- Modules/Ports:

Α

- **Tamper Resistant AC Receptacle**
- S USB-C (25W High Speed Charging Port)

© 2024 Metro Light & Power, LLC. All rights reserved. US Patent No(s) 10,841,990; 10,847,959; other Patents Pending Metro Light & Power, LLC | 11 Smith St Englewood, NJ 07631 | T: 201-416-4160 | F: 208-979-4613 | info@metrolightandpower.com | www.metrolightandpower.com