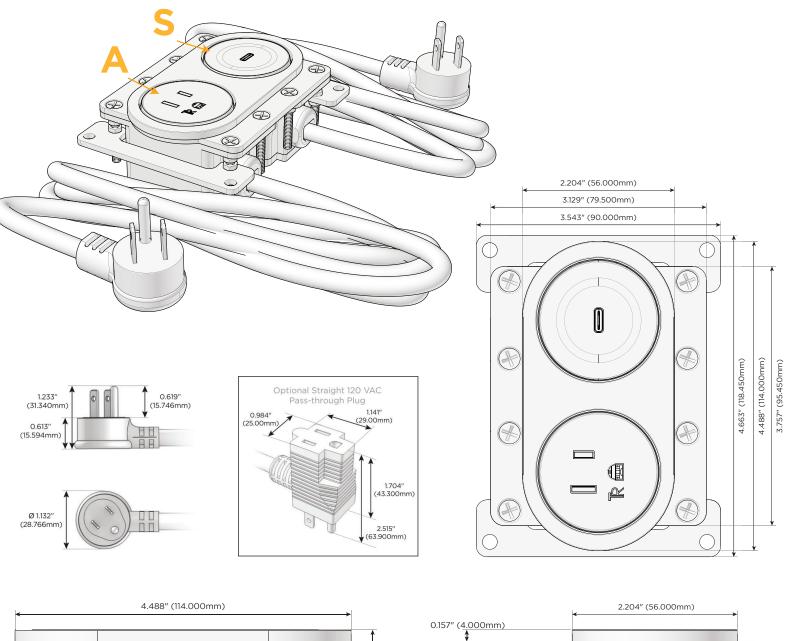

## M-POWER-1T+1T

**AC POWER & DATA CONNECTIVITY SOLUTION** 

M-POWER-1T-A+1T-S-CRRNDSB

Metro Light & Power's line of power & data solutions offers sophisticated design elements combined with greater ease of installation. Streamlined and low-profile, enhanced by side-exiting cords, our outlets advance the industry with their cutting edge look and feel. We believe flexibility is key, and we provide a variety of mounting options, including the ability to mount in limited spaces. Our outlets are available in many finishes and configurations, in addition to a custom color and finish capability for our clients.

#### Plug:

Supplied with Low Profile Flat 45° Angle 120 VAC Plug

- Optional Standard Straight 120 VAC Plug
- Optional Straight 120 VAC Pass-through Plug

- CLEAN, COMPACT DESIGN
- STREAMLINED
- LOW PROFILE
- SIDE-EXITING CORDS
- PLUG & PLAY
- 6' AC CORD & PLUG (FLAT PLUG STANDARD)
- CUSTOMIZABLE CONFIGURATIONS AND FINISHES
- UL LISTED FOR MOUNTING IN FURNITURE
- 15A

- Specs:
- Modules/Ports:

Α

- **Tamper Resistant AC Receptacle**
- S USB-C (25W High Speed Charging Port)

© 2024 Metro Light & Power, LLC. All rights reserved. US Patent No(s) 10,841,990; 10,847,959; other Patents Pending Metro Light & Power, LLC | 11 Smith St Englewood, NJ 07631 | T: 201-416-4160 | F: 208-979-4613 | info@metrolightandpower.com | www.metrolightandpower.com