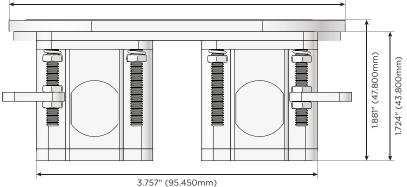

## M-POWER-1T+1T

**AC POWER & DATA CONNECTIVITY SOLUTION** 

M-POWER-1T-A+1T-S-CRRNDSB

Metro Light & Power's line of power & data solutions offers sophisticated design elements combined with greater ease of installation. Streamlined and low-profile, enhanced by side-exiting cords, our outlets advance the industry with their cutting edge look and feel. We believe flexibility is key, and we provide a variety of mounting options, including the ability to mount in limited spaces. Our outlets are available in many finishes and configurations, in addition to a custom color and finish capability for our clients.

#### Plug:

Supplied with Low Profile Flat 45° Angle 120 VAC Plug

- Optional Standard Straight 120 VAC Plug
- Optional Straight 120 VAC Pass-through Plug

- CLEAN, COMPACT DESIGN
- STREAMLINED
- LOW PROFILE
- SIDE-EXITING CORDS
- PLUG & PLAY
- 6' AC CORD & PLUG (FLAT PLUG STANDARD)
- CUSTOMIZABLE CONFIGURATIONS AND FINISHES
- UL LISTED FOR MOUNTING IN FURNITURE
- 15A