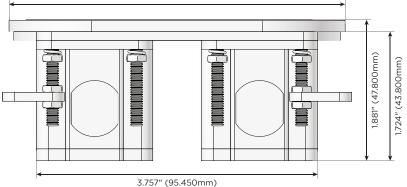

#### Plug:

Supplied with Low Profile Flat 45° Angle 120 VAC Plug

- Optional Standard Straight 120 VAC Plug
- Optional Straight 120 VAC Pass-through Plug

- CLEAN, COMPACT DESIGN
- STREAMLINED
- LOW PROFILE
- SIDE-EXITING CORDS
- PLUG & PLAY
- 6' AC CORD & PLUG (FLAT PLUG STANDARD)
- CUSTOMIZABLE CONFIGURATIONS AND FINISHES
- UL LISTED FOR MOUNTING IN FURNITURE
- 15A