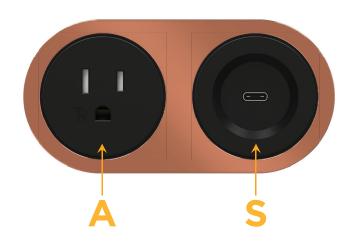

Bezel Finish:

SOLID COPPER M-POWER-1T-A+1T-S-CRNDB

#### Modules/Ports:

Α

- Tamper Resistant AC Receptacle
- S USB-C (25W High Speed Charging Port)

© 2024 Metro Light & Power, LLC. All rights reserved. US Patent No(s) 10,841,990; 10,847,959; other Patents Pending Metro Light & Power, LLC | 11 Smith St Englewood, NJ 07631 | T: 201-416-4160 | F: 208-979-4613 | info@metrolightandpower.com | www.metrolightandpower.com