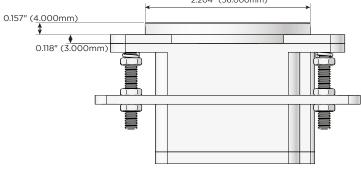

#### Plug:

Supplied with Low Profile Flat 45° Angle 120 VAC Plug

- Optional Standard Straight 120 VAC Plug
- Optional Straight 120 VAC Pass-through Plug

- CLEAN, COMPACT DESIGN
- STREAMLINED
- LOW PROFILE
- SIDE-EXITING CORDS
- PLUG & PLAY
- 6' AC CORD & PLUG (FLAT PLUG STANDARD)
- CUSTOMIZABLE CONFIGURATIONS AND FINISHES
- UL LISTED FOR MOUNTING IN FURNITURE
- 15A