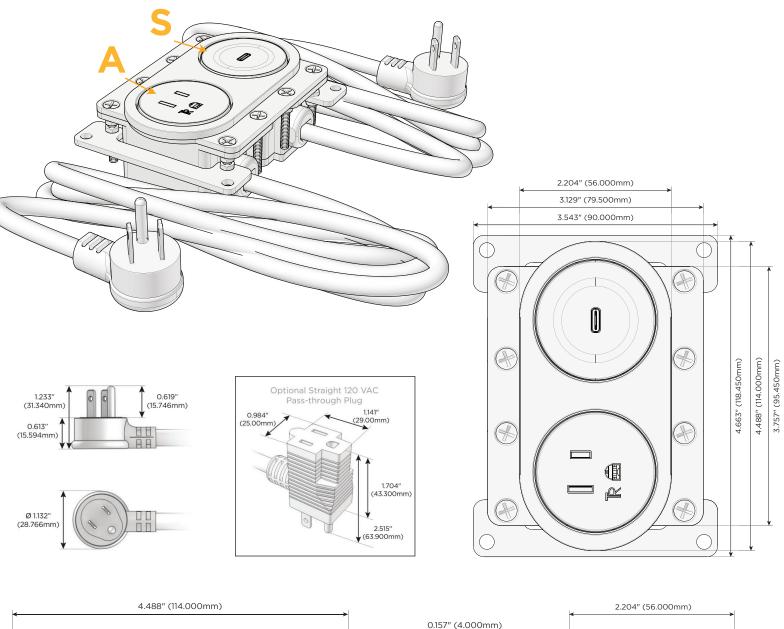

## M-POWER-1T+1T

**AC POWER & DATA CONNECTIVITY SOLUTION** 

M-POWER-1T-A+1T-S-CRNDB

Metro Light & Power's line of power & data solutions offers sophisticated design elements combined with greater ease of installation. Streamlined and low-profile, enhanced by side-exiting cords, our outlets advance the industry with their cutting edge look and feel. We believe flexibility is key, and we provide a variety of mounting options, including the ability to mount in limited spaces. Our outlets are available in many finishes and configurations, in addition to a custom color and finish capability for our clients.

#### Module/Port Options:

- A Tamper Resistant AC Receptacle
- E USB-A & USB-C (20W)
- M Double USB-A (Fast Charging Ports 18W)
- H HDMI
- 6 CAT 6
- 12 RJ 12
- X Switched AC
- Y 3-Way Switch (Low Voltage)
- V USB-C (45W High Speed Charging Port)
- S USB-C (25W High Speed Charging Port)
- R Switched AC (Rocker Switch)
- D Dimmer Switch

#### Plug:

Supplied with Low Profile Flat 45° Angle 120 VAC Plug

- Optional Standard Straight 120 VAC Plug
- Optional Straight 120 VAC Pass-through Plug

- CLEAN, COMPACT DESIGN
- STREAMLINED
- LOW PROFILE
- SIDE-EXITING CORDS
- PLUG & PLAY
- 6' AC CORD & PLUG (FLAT PLUG STANDARD)
- CUSTOMIZABLE CONFIGURATIONS AND FINISHES
- UL LISTED FOR MOUNTING IN FURNITURE
- 15A

#### Modules/Ports:

Α

- Tamper Resistant AC Receptacle
- S USB-C (25W High Speed Charging Port)

© 2024 Metro Light & Power, LLC. All rights reserved. US Patent No(s) 10,841,990; 10,847,959; other Patents Pending Metro Light & Power, LLC | 11 Smith St Englewood, NJ 07631 | T: 201-416-4160 | F: 208-979-4613 | info@metrolightandpower.com | www.metrolightandpower.com