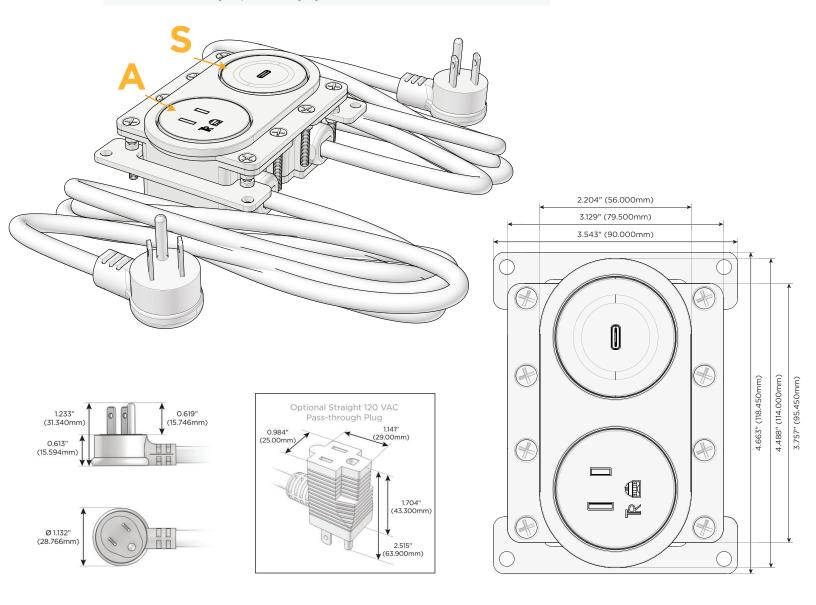

#### **Module/Port Options:**

- A Tamper Resistant AC Receptacle
- E USB-A & USB-C (20W)
- M Double USB-A (Fast Charging Ports 18W)
- H HDMI
- 6 CAT 6
- 12 RJ 12
- X Switched AC
- Y 3-Way Switch (Low Voltage)
- V USB-C (45W High Speed Charging Port)
- S USB-C (25W High Speed Charging Port)
- R Switched AC (Rocker Switch)
- Dimmer Switch

#### Plug:

Supplied with Low Profile Flat 45° Angle 120 VAC Plug

Optional Standard Straight 120 VAC Plug

Optional Straight 120 VAC Pass-through Plug

- CLEAN, COMPACT DESIGN
- STREAMLINED
- LOW PROFILE
- SIDE-EXITING CORDS
- PLUG & PLAY
- 6' AC CORD & PLUG (FLAT PLUG STANDARD)
- CUSTOMIZABLE CONFIGURATIONS AND FINISHES
- UL LISTED FOR MOUNTING IN FURNITURE
- 15A

### **AC POWER & DATA CONNECTIVITY SOLUTION**

M-POWER-1T-A+1T-S-CHRNDSB

Specs:

**Modules/Ports:** 

- **Tamper Resistant AC Receptacle**
- USB-C (25W High Speed Charging Port)

Distributed by

Mormax Company, Inc. \( \simeg \) 914-699-0101 8 Westchester Plaza Elmsford, NY 10523