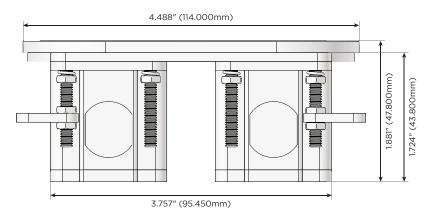

#### Plug:

Supplied with Low Profile Flat 45° Angle 120 VAC Plug

Optional Standard Straight 120 VAC Plug

Optional Straight 120 VAC Pass-through Plug

- CLEAN, COMPACT DESIGN
- STREAMLINED
- LOW PROFILE
- SIDE-EXITING CORDS
- PLUG & PLAY
- 6' AC CORD & PLUG (FLAT PLUG STANDARD)
- CUSTOMIZABLE CONFIGURATIONS AND FINISHES
- UL LISTED FOR MOUNTING IN FURNITURE
- 15A