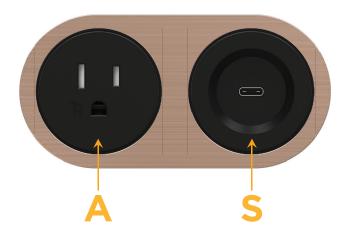

### **AC POWER & DATA CONNECTIVITY SOLUTION**

M-POWER-1T-A+1T-S-CHRNDSB

Specs:

**Modules/Ports:** 

- **Tamper Resistant AC Receptacle**
- USB-C (25W High Speed Charging Port)

Distributed by

Mormax Company, Inc. \( \simeg \) 914-699-0101 8 Westchester Plaza Elmsford, NY 10523