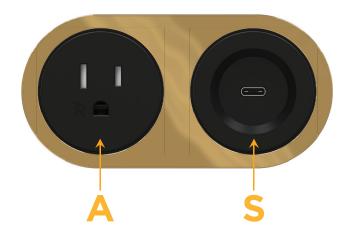

#### **Modules/Ports:**

- **Tamper Resistant AC Receptacle**
- USB-C (25W High Speed Charging Port)

Distributed by

Mormax Company, Inc. \( \simeg \) 914-699-0101 8 Westchester Plaza Elmsford, NY 10523

sales@mormax.com