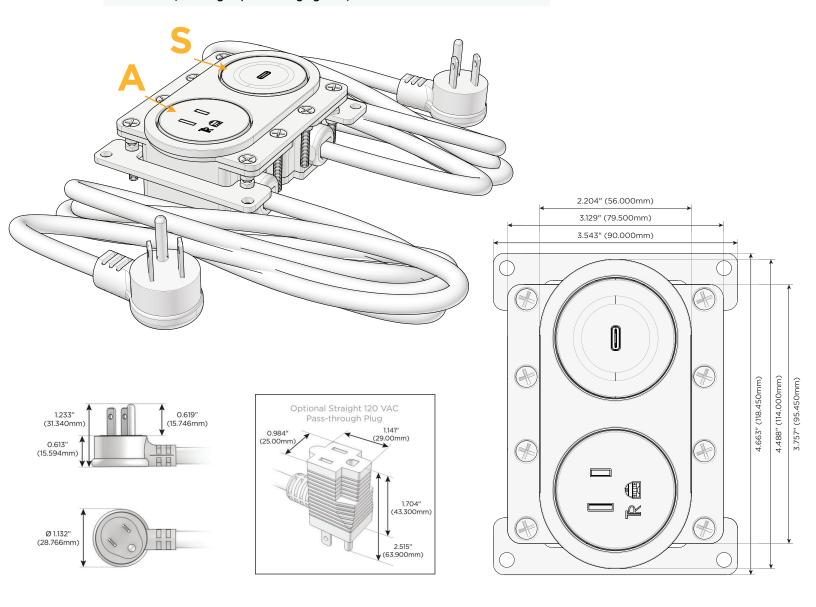

#### **Module/Port Options:**

- A Tamper Resistant AC Receptacle
- E USB-A & USB-C (20W)
- M Double USB-A (Fast Charging Ports 18W)
- H HDMI
- 6 CAT 6
- 12 RJ 12
- X Switched AC
- Y 3-Way Switch (Low Voltage)
- V USB-C (45W High Speed Charging Port)
- S USB-C (25W High Speed Charging Port)
- R Switched AC (Rocker Switch)
- Dimmer Switch

#### Plug:

Supplied with Low Profile Flat 45° Angle 120 VAC Plug

Optional Standard Straight 120 VAC Plug

Optional Straight 120 VAC Pass-through Plug

- CLEAN, COMPACT DESIGN
- STREAMLINED
- LOW PROFILE
- SIDE-EXITING CORDS
- PLUG & PLAY
- 6' AC CORD & PLUG (FLAT PLUG STANDARD)
- CUSTOMIZABLE CONFIGURATIONS AND FINISHES
- UL LISTED FOR MOUNTING IN FURNITURE
- 15A

#### **Modules/Ports:**

- **Tamper Resistant AC Receptacle**
- USB-C (25W High Speed Charging Port)

Distributed by

Mormax Company, Inc. \( \simeg \) 914-699-0101 8 Westchester Plaza Elmsford, NY 10523

sales@mormax.com