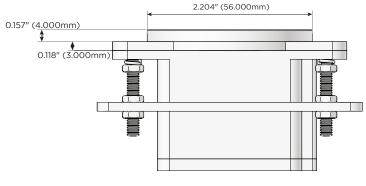

#### Plug:

Supplied with Low Profile Flat 45° Angle 120 VAC Plug

Optional Standard Straight 120 VAC Plug

Optional Straight 120 VAC Pass-through Plug

- CLEAN, COMPACT DESIGN
- STREAMLINED
- LOW PROFILE
- SIDE-EXITING CORDS
- PLUG & PLAY
- 6' AC CORD & PLUG (FLAT PLUG STANDARD)
- CUSTOMIZABLE CONFIGURATIONS AND FINISHES
- UL LISTED FOR MOUNTING IN FURNITURE
- 15A