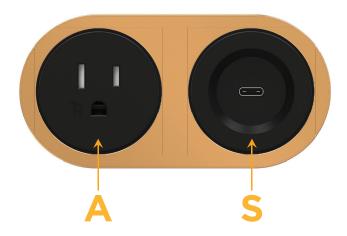

#### **Modules/Ports:**

- **Tamper Resistant AC Receptacle**
- USB-C (25W High Speed Charging Port)

Distributed by

Mormax Company, Inc. 8 Westchester Plaza Elmsford, NY 10523

**914-699-0101** sales@mormax.com