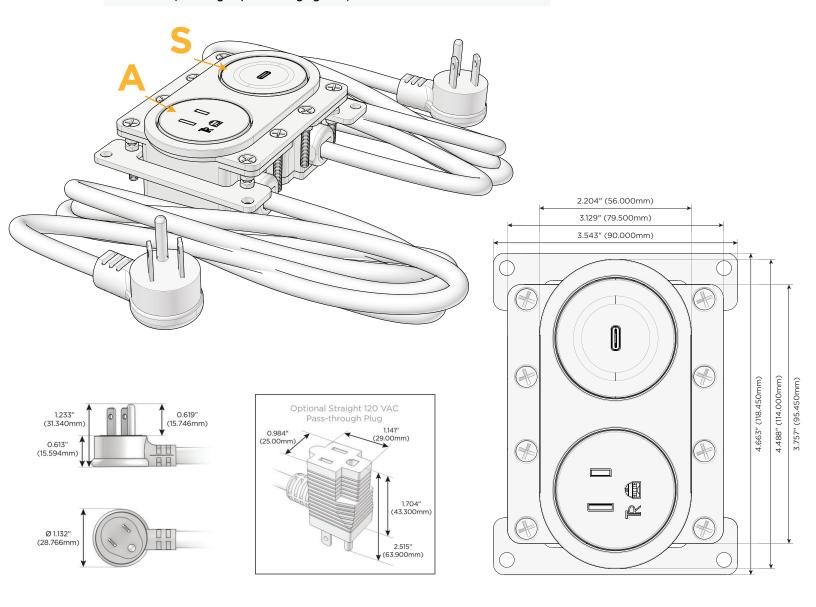

#### Plug:

Supplied with Low Profile Flat 45° Angle 120 VAC Plug

Optional Standard Straight 120 VAC Plug

Optional Straight 120 VAC Pass-through Plug

- CLEAN, COMPACT DESIGN
- STREAMLINED
- LOW PROFILE
- SIDE-EXITING CORDS
- PLUG & PLAY
- 6' AC CORD & PLUG (FLAT PLUG STANDARD)
- CUSTOMIZABLE CONFIGURATIONS AND FINISHES
- UL LISTED FOR MOUNTING IN FURNITURE
- 15A

#### **Modules/Ports:**

- **Tamper Resistant AC Receptacle**
- USB-C (25W High Speed Charging Port)

Distributed by

Mormax Company, Inc. 8 Westchester Plaza Elmsford, NY 10523

**914-699-0101** sales@mormax.com