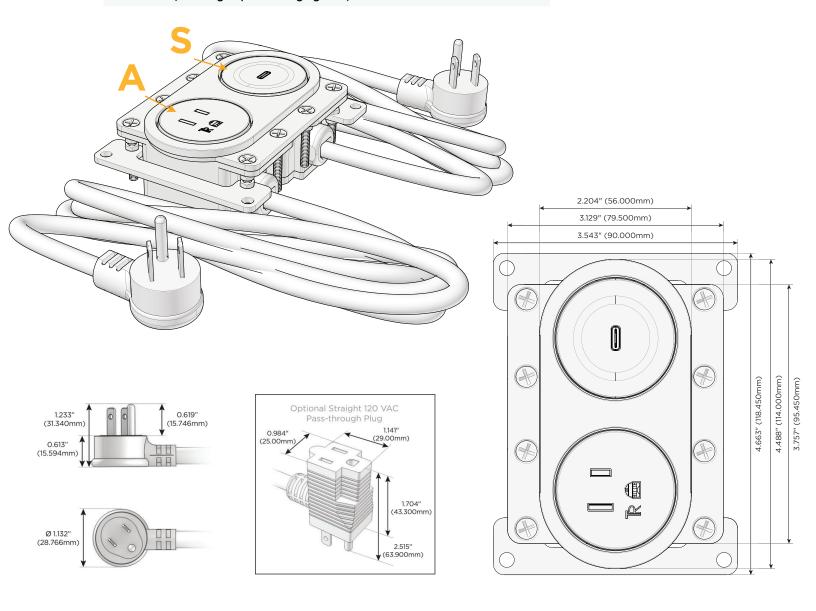

#### Plug:

Supplied with Low Profile Flat 45° Angle 120 VAC Plug

Optional Standard Straight 120 VAC Plug

Optional Straight 120 VAC Pass-through Plug

- CLEAN, COMPACT DESIGN
- STREAMLINED
- LOW PROFILE
- SIDE-EXITING CORDS
- PLUG & PLAY
- 6' AC CORD & PLUG (FLAT PLUG STANDARD)
- CUSTOMIZABLE CONFIGURATIONS AND FINISHES
- UL LISTED FOR MOUNTING IN FURNITURE
- 15A

#### **Modules/Ports:**

- **Tamper Resistant AC Receptacle**
- USB-C (25W High Speed Charging Port)

Distributed by

Mormax Company, Inc. \( \simeg \) 914-699-0101 8 Westchester Plaza Elmsford, NY 10523

sales@mormax.com