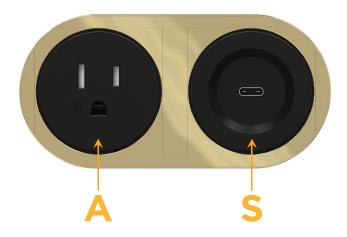

#### **Modules/Ports:**

- **Tamper Resistant AC Receptacle**
- USB-C (25W High Speed Charging Port)

Distributed by

Mormax Company, Inc. \( \simeg \) 914-699-0101 8 Westchester Plaza Elmsford, NY 10523

sales@mormax.com