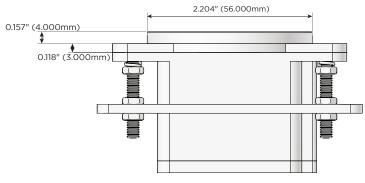

#### Plug:

Supplied with Low Profile Flat 45° Angle 120 VAC Plug

Optional Standard Straight 120 VAC Plug

Optional Straight 120 VAC Pass-through Plug

- CLEAN, COMPACT DESIGN
- STREAMLINED
- LOW PROFILE
- SIDE-EXITING CORDS
- PLUG & PLAY
- 6' AC CORD & PLUG (FLAT PLUG STANDARD)
- CUSTOMIZABLE CONFIGURATIONS AND FINISHES
- UL LISTED FOR MOUNTING IN FURNITURE
- 15A