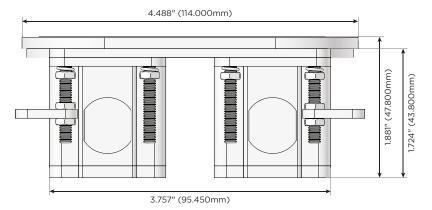

#### Plug:

Supplied with Low Profile Flat 45° Angle 120 VAC Plug

Optional Standard Straight 120 VAC Plug

Optional Straight 120 VAC Pass-through Plug

- CLEAN, COMPACT DESIGN
- STREAMLINED
- LOW PROFILE
- SIDE-EXITING CORDS
- PLUG & PLAY
- 6' AC CORD & PLUG (FLAT PLUG STANDARD)
- CUSTOMIZABLE CONFIGURATIONS AND FINISHES
- UL LISTED FOR MOUNTING IN FURNITURE
- 15A