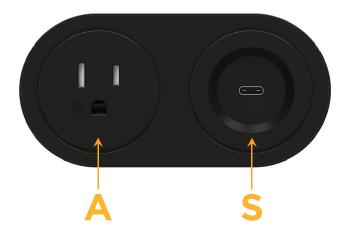

#### **BLACK (ABS)**

M-POWER-1T-A+1T-S-BRNDSB

#### **Modules/Ports:**

- **Tamper Resistant AC Receptacle**
- USB-C (25W High Speed Charging Port)

Distributed by

Mormax Company, Inc. \( \simeg \) 914-699-0101 8 Westchester Plaza Elmsford, NY 10523

sales@mormax.com