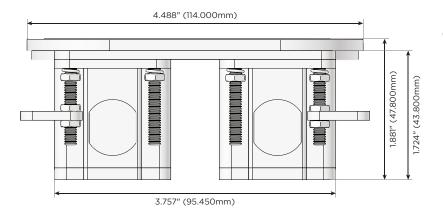

#### Plug:

Supplied with Low Profile Flat 45° Angle 120 VAC Plug

Optional Standard Straight 120 VAC Plug

Optional Straight 120 VAC Pass-through Plug

- CLEAN, COMPACT DESIGN
- STREAMLINED
- LOW PROFILE
- · SIDE-EXITING CORDS
- PLUG & PLAY
- 6' AC CORD & PLUG (FLAT PLUG STANDARD)
- CUSTOMIZABLE CONFIGURATIONS AND FINISHES
- UL LISTED FOR MOUNTING IN FURNITURE
- 15A