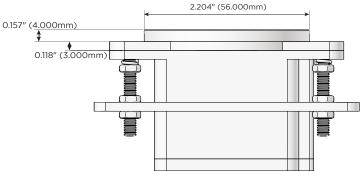

#### Plug:

Supplied with Low Profile Flat 45° Angle 120 VAC Plug

Optional Standard Straight 120 VAC Plug

Optional Straight 120 VAC Pass-through Plug

- CLEAN, COMPACT DESIGN
- STREAMLINED
- LOW PROFILE
- · SIDE-EXITING CORDS
- PLUG & PLAY
- 6' AC CORD & PLUG (FLAT PLUG STANDARD)
- CUSTOMIZABLE CONFIGURATIONS AND FINISHES
- UL LISTED FOR MOUNTING IN FURNITURE
- 15A