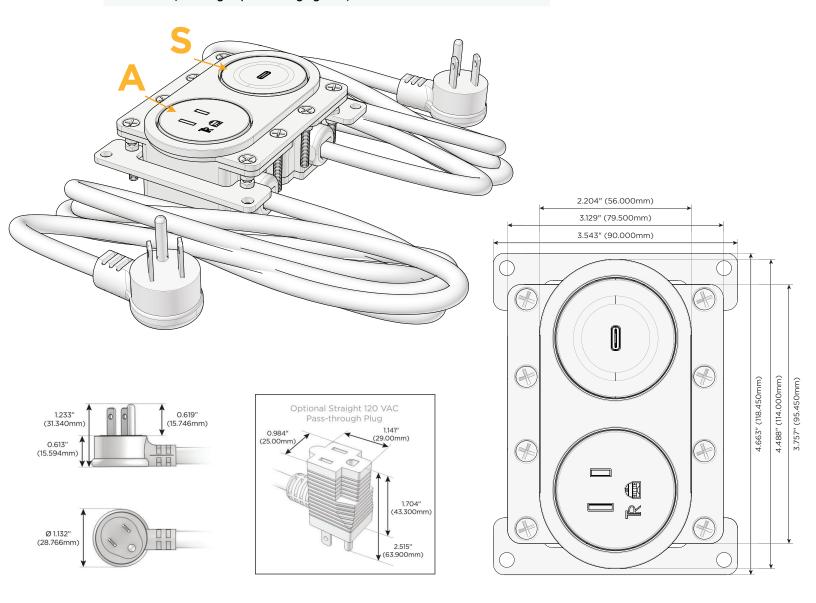

#### Plug:

Supplied with Low Profile Flat 45° Angle 120 VAC Plug

Optional Standard Straight 120 VAC Plug

Optional Straight 120 VAC Pass-through Plug

- CLEAN, COMPACT DESIGN
- STREAMLINED
- LOW PROFILE
- · SIDE-EXITING CORDS
- PLUG & PLAY
- 6' AC CORD & PLUG (FLAT PLUG STANDARD)
- CUSTOMIZABLE CONFIGURATIONS AND FINISHES
- UL LISTED FOR MOUNTING IN FURNITURE
- 15A

#### **Modules/Ports:**

- **Tamper Resistant AC Receptacle**
- USB-C (25W High Speed Charging Port)

Distributed by

Mormax Company, Inc. \( \simeg \) 914-699-0101 8 Westchester Plaza Elmsford, NY 10523

sales@mormax.com