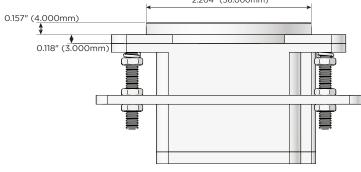

Speed Charging Port)
- R Switched AC (Rocker Switch)
- D Dimmer Switch

#### Plug:

Supplied with Low Profile Flat 45° Angle 120 VAC Plug

- Optional Standard Straight 120 VAC Plug
- Optional Straight 120 VAC Pass-through Plug

- CLEAN, COMPACT DESIGN
- STREAMLINED
- LOW PROFILE
- SIDE-EXITING CORDS
- PLUG & PLAY
- 6' AC CORD & PLUG (FLAT PLUG STANDARD)
- CUSTOMIZABLE CONFIGURATIONS AND FINISHES
- UL LISTED FOR MOUNTING IN FURNITURE
- 15A





# M-POWER-1T+1T

### **AC POWER & DATA CONNECTIVITY SOLUTION**

M-POWER-1T-A+1T-S-BRARNDSB

Distributed by



Mormax Company, Inc. 🕓 914-699-0101 8 Westchester Plaza  $\bigtriangledown$ Elmsford, NY 10523 🔗 mormax.com

sales@mormax.com

Specs:

#### Modules/Ports:

- **Tamper Resistant AC Receptacle** Α
- S USB-C (25W High Speed Charging Port)









© 2024 Metro Light & Power, LLC. All rights reserved. US Patent No(s) 10,841,990; 10,847,959; other Patents Pending Metro Light & Power, LLC | 11 Smith St Englewood, NJ 07631 | T: 201-416-4160 | F: 208-979-4613 | info@metrolightandpower.com | www.metrolightandpower.com