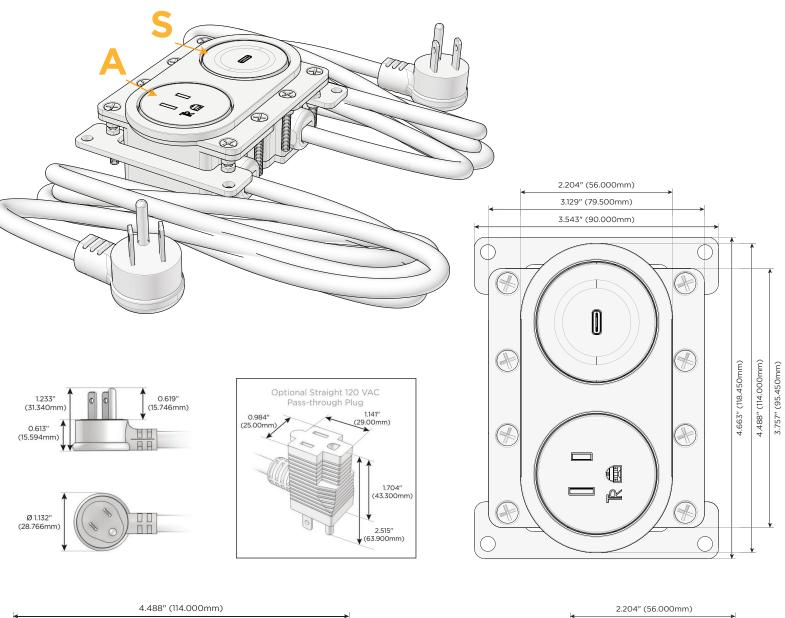

#### Plug:

Supplied with Low Profile Flat 45° Angle 120 VAC Plug

- Optional Standard Straight 120 VAC Plug
- Optional Straight 120 VAC Pass-through Plug

- CLEAN, COMPACT DESIGN
- STREAMLINED
- LOW PROFILE
- SIDE-EXITING CORDS
- PLUG & PLAY
- 6' AC CORD & PLUG (FLAT PLUG STANDARD)
- CUSTOMIZABLE CONFIGURATIONS AND FINISHES
- UL LISTED FOR MOUNTING IN FURNITURE
- 15A

#### Modules/Ports:

- **Tamper Resistant AC Receptacle** Α
- S USB-C (25W High Speed Charging Port)

© 2024 Metro Light & Power, LLC. All rights reserved. US Patent No(s) 10,841,990; 10,847,959; other Patents Pending Metro Light & Power, LLC | 11 Smith St Englewood, NJ 07631 | T: 201-416-4160 | F: 208-979-4613 | info@metrolightandpower.com | www.metrolightandpower.com