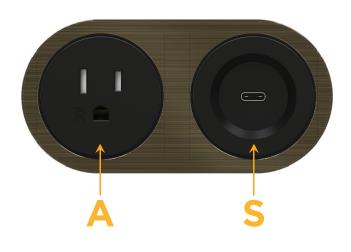

#### Modules/Ports:

- **Tamper Resistant AC Receptacle** Α
- S USB-C (25W High Speed Charging Port)

© 2024 Metro Light & Power, LLC. All rights reserved. US Patent No(s) 10,841,990; 10,847,959; other Patents Pending Metro Light & Power, LLC | 11 Smith St Englewood, NJ 07631 | T: 201-416-4160 | F: 208-979-4613 | info@metrolightandpower.com | www.metrolightandpower.com