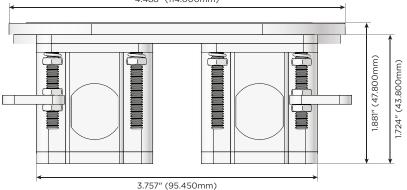

gh Speed Charging Port)
- R Switched AC (Rocker Switch)
- D Dimmer Switch

#### Plug:

Supplied with Low Profile Flat 45° Angle 120 VAC Plug

- Optional Standard Straight 120 VAC Plug
- Optional Straight 120 VAC Pass-through Plug

- CLEAN, COMPACT DESIGN
- STREAMLINED
- LOW PROFILE
- SIDE-EXITING CORDS
- PLUG & PLAY
- 6' AC CORD & PLUG (FLAT PLUG STANDARD)
- CUSTOMIZABLE CONFIGURATIONS AND FINISHES
- UL LISTED FOR MOUNTING IN FURNITURE
- 15A





# M-POWER-1T+1T

### **AC POWER & DATA CONNECTIVITY SOLUTION**

M-POWER-1T-A+1T-S-BRARNDSB

Distributed by



Mormax Company, Inc. 🕓 914-699-0101 8 Westchester Plaza  $\bigtriangledown$ Elmsford, NY 10523 🔗 mormax.com

sales@mormax.com

Specs:

#### Modules/Ports:

- **Tamper Resistant AC Receptacle** Α
- S USB-C (25W High Speed Charging Port)









© 2024 Metro Light & Power, LLC. All rights reserved. US Patent No(s) 10,841,990; 10,847,959; other Patents Pending Metro Light & Power, LLC | 11 Smith St Englewood, NJ 07631 | T: 201-416-4160 | F: 208-979-4613 | info@metrolightandpower.com | www.metrolightandpower.com