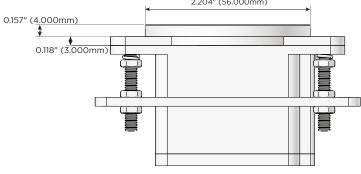

High Speed Charging Port)
- R Switched AC (Rocker Switch)
- D Dimmer Switch

#### Plug:

Supplied with Low Profile Flat 45° Angle 120 VAC Plug

- Optional Standard Straight 120 VAC Plug
- Optional Straight 120 VAC Pass-through Plug

- CLEAN, COMPACT DESIGN
- STREAMLINED
- LOW PROFILE
- SIDE-EXITING CORDS
- PLUG & PLAY
- 6' AC CORD & PLUG (FLAT PLUG STANDARD)
- CUSTOMIZABLE CONFIGURATIONS AND FINISHES
- UL LISTED FOR MOUNTING IN FURNITURE
- 15A





# M-POWER-1T+1T

## **AC POWER & DATA CONNECTIVITY SOLUTION**

M-POWER-1T-A+1T-S-BR4RNDB

MORMAX Mormax Company, Inc. & 914-699-0101

8 Westchester Plaza

Elmsford, NY 10523

Distributed by

§ 914-699-0101
Sales@mormax.com
♂ mormax.com

Specs:

#### Modules/Ports:

- A Tamper Resistant AC Receptacle
- S USB-C (25W High Speed Charging Port)









© 2024 Metro Light & Power, LLC. All rights reserved. US Patent No(s) 10,841,990; 10,847,959; other Patents Pending Metro Light & Power, LLC | 11 Smith St Englewood, NJ 07631 | T: 201-416-4160 | F: 208-979-4613 | info@metrolightandpower.com | www.metrolightandpower.com