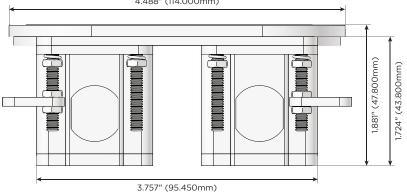

W High Speed Charging Port)
- R Switched AC (Rocker Switch)
- D Dimmer Switch

#### Plug:

Supplied with Low Profile Flat 45° Angle 120 VAC Plug

- Optional Standard Straight 120 VAC Plug
- Optional Straight 120 VAC Pass-through Plug

- CLEAN, COMPACT DESIGN
- STREAMLINED
- LOW PROFILE
- SIDE-EXITING CORDS
- PLUG & PLAY
- 6' AC CORD & PLUG (FLAT PLUG STANDARD)
- CUSTOMIZABLE CONFIGURATIONS AND FINISHES
- UL LISTED FOR MOUNTING IN FURNITURE
- 15A





# M-POWER-1T+1T

## **AC POWER & DATA CONNECTIVITY SOLUTION**

M-POWER-1T-A+1T-S-BR4RNDB

MORMAX Mormax Company, Inc. & 914-699-0101

8 Westchester Plaza

Elmsford, NY 10523

Distributed by

§ 914-699-0101
Sales@mormax.com
♂ mormax.com

Specs:

#### Modules/Ports:

- A Tamper Resistant AC Receptacle
- S USB-C (25W High Speed Charging Port)









© 2024 Metro Light & Power, LLC. All rights reserved. US Patent No(s) 10,841,990; 10,847,959; other Patents Pending Metro Light & Power, LLC | 11 Smith St Englewood, NJ 07631 | T: 201-416-4160 | F: 208-979-4613 | info@metrolightandpower.com | www.metrolightandpower.com