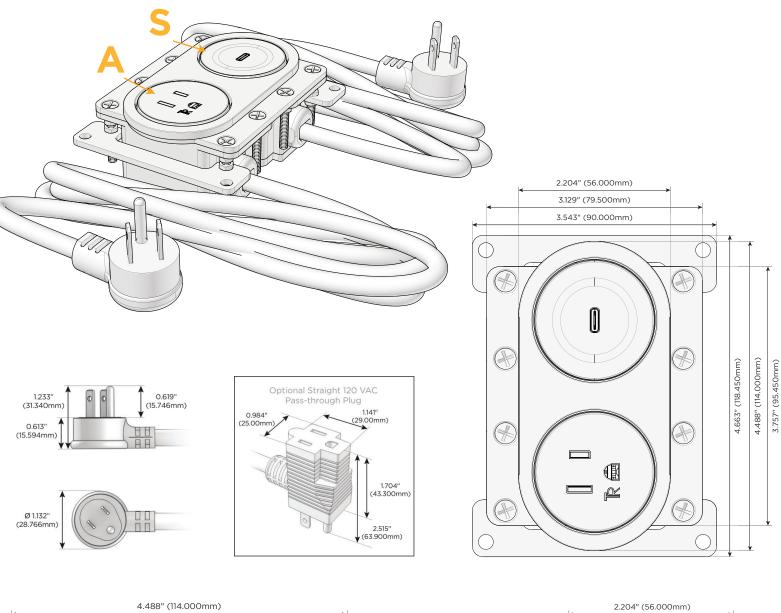

#### Module/Port Options:

- A Tamper Resistant AC Receptacle
- E USB-A & USB-C (20W)
- M Double USB-A (Fast Charging Ports 18W)
- H HDMI
- 6 CAT 6
- 12 RJ 12
- X Switched AC
- Y 3-Way Switch (Low Voltage)
- V USB-C (45W High Speed Charging Port)
- S USB-C (25W High Speed Charging Port)
- R Switched AC (Rocker Switch)
- D Dimmer Switch

#### Plug:

Supplied with Low Profile Flat 45° Angle 120 VAC Plug

- Optional Standard Straight 120 VAC Plug
- Optional Straight 120 VAC Pass-through Plug

- CLEAN, COMPACT DESIGN
- STREAMLINED
- LOW PROFILE
- SIDE-EXITING CORDS
- PLUG & PLAY
- 6' AC CORD & PLUG (FLAT PLUG STANDARD)
- CUSTOMIZABLE CONFIGURATIONS AND FINISHES
- UL LISTED FOR MOUNTING IN FURNITURE
- 15A