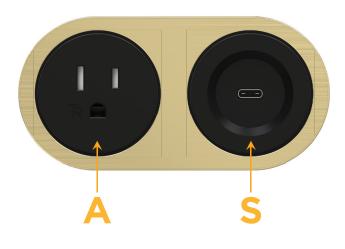

#### Modules/Ports:

- A Tamper Resistant AC Receptacle
- S USB-C (25W High Speed Charging Port)

© 2024 Metro Light & Power, LLC. All rights reserved. US Patent No(s) 10,841,990; 10,847,959; other Patents Pending Metro Light & Power, LLC | 11 Smith St Englewood, NJ 07631 | T: 201-416-4160 | F: 208-979-4613 | info@metrolightandpower.com | www.metrolightandpower.com