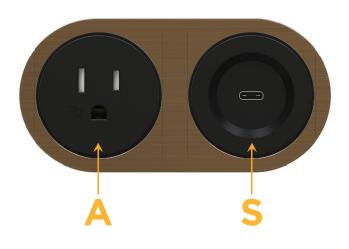

- Specs:
- Modules/Ports:

Α

- **Tamper Resistant AC Receptacle**
- S USB-C (25W High Speed Charging Port)

© 2024 Metro Light & Power, LLC. All rights reserved. US Patent No(s) 10,841,990; 10,847,959; other Patents Pending Metro Light & Power, LLC | 11 Smith St Englewood, NJ 07631 | T: 201-416-4160 | F: 208-979-4613 | info@metrolightandpower.com | www.metrolightandpower.com