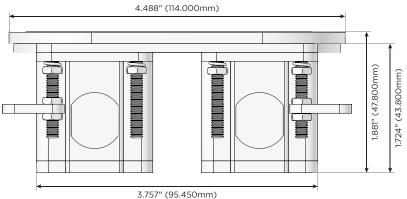

## M-POWER-1T+1T

**AC POWER & DATA CONNECTIVITY SOLUTION** 

M-POWER-1T-A+1T-S-APRNDSB

Metro Light & Power's line of power & data solutions offers sophisticated design elements combined with greater ease of installation. Streamlined and low-profile, enhanced by side-exiting cords, our outlets advance the industry with their cutting edge look and feel. We believe flexibility is key, and we provide a variety of mounting options, including the ability to mount in limited spaces. Our outlets are available in many finishes and configurations, in addition to a custom color and finish capability for our clients.

#### Plug:

Supplied with Low Profile Flat 45° Angle 120 VAC Plug

- Optional Standard Straight 120 VAC Plug
- Optional Straight 120 VAC Pass-through Plug

- CLEAN, COMPACT DESIGN
- STREAMLINED
- LOW PROFILE
- SIDE-EXITING CORDS
- PLUG & PLAY
- 6' AC CORD & PLUG (FLAT PLUG STANDARD)
- CUSTOMIZABLE CONFIGURATIONS AND FINISHES
- UL LISTED FOR MOUNTING IN FURNITURE
- 15A