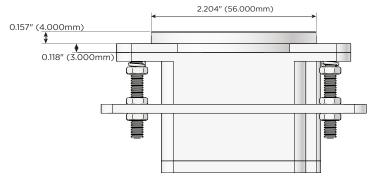

## M-POWER-1T+1T

**AC POWER & DATA CONNECTIVITY SOLUTION** 

M-POWER-1T-A+1T-S-APRNDSB

Metro Light & Power's line of power & data solutions offers sophisticated design elements combined with greater ease of installation. Streamlined and low-profile, enhanced by side-exiting cords, our outlets advance the industry with their cutting edge look and feel. We believe flexibility is key, and we provide a variety of mounting options, including the ability to mount in limited spaces. Our outlets are available in many finishes and configurations, in addition to a custom color and finish capability for our clients.

#### Plug:

Supplied with Low Profile Flat 45° Angle 120 VAC Plug

- Optional Standard Straight 120 VAC Plug
- Optional Straight 120 VAC Pass-through Plug

- CLEAN, COMPACT DESIGN
- STREAMLINED
- LOW PROFILE
- SIDE-EXITING CORDS
- PLUG & PLAY
- 6' AC CORD & PLUG (FLAT PLUG STANDARD)
- CUSTOMIZABLE CONFIGURATIONS AND FINISHES
- UL LISTED FOR MOUNTING IN FURNITURE
- 15A