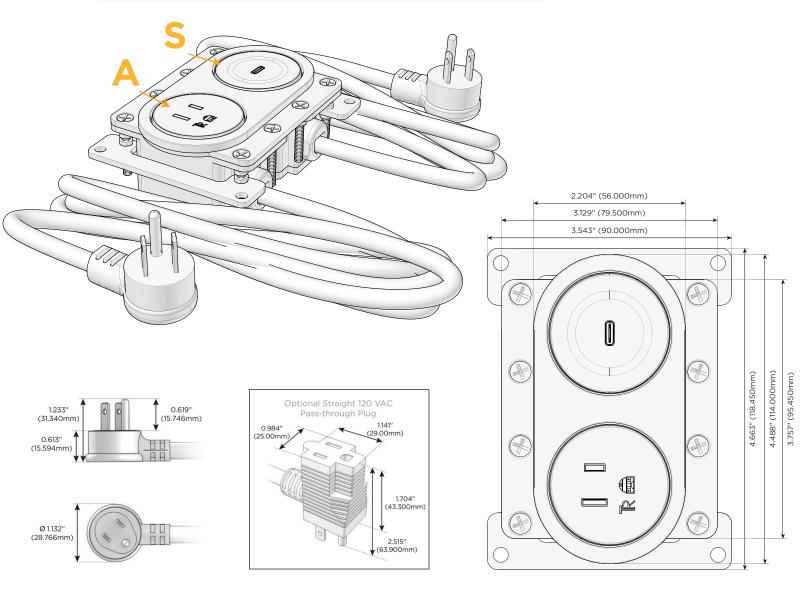

## M-POWER-1T+1T

**AC POWER & DATA CONNECTIVITY SOLUTION** 

M-POWER-1T-A+1T-S-APRNDSB

Metro Light & Power's line of power & data solutions offers sophisticated design elements combined with greater ease of installation. Streamlined and low-profile, enhanced by side-exiting cords, our outlets advance the industry with their cutting edge look and feel. We believe flexibility is key, and we provide a variety of mounting options, including the ability to mount in limited spaces. Our outlets are available in many finishes and configurations, in addition to a custom color and finish capability for our clients.

#### Module/Port Options:

- A Tamper Resistant AC Receptacle
- E USB-A & USB-C (20W)
- M Double USB-A (Fast Charging Ports 18W)
- H HDMI
- 6 CAT 6
- 12 RJ 12
- X Switched AC
- Y 3-Way Switch (Low Voltage)
- V USB-C (45W High Speed Charging Port)
- S USB-C (25W High Speed Charging Port)
- R Switched AC (Rocker Switch)
- D Dimmer Switch

#### Plug:

Supplied with Low Profile Flat 45° Angle 120 VAC Plug

- Optional Standard Straight 120 VAC Plug
- Optional Straight 120 VAC Pass-through Plug

- CLEAN, COMPACT DESIGN
- STREAMLINED
- LOW PROFILE
- SIDE-EXITING CORDS
- PLUG & PLAY
- 6' AC CORD & PLUG (FLAT PLUG STANDARD)
- CUSTOMIZABLE CONFIGURATIONS AND FINISHES
- UL LISTED FOR MOUNTING IN FURNITURE
- 15A

- Specs:
- Modules/Ports:

Α

- **Tamper Resistant AC Receptacle**
- S USB-C (25W High Speed Charging Port)

© 2024 Metro Light & Power, LLC. All rights reserved. US Patent No(s) 10,841,990; 10,847,959; other Patents Pending Metro Light & Power, LLC | 11 Smith St Englewood, NJ 07631 | T: 201-416-4160 | F: 208-979-4613 | info@metrolightandpower.com | www.metrolightandpower.com