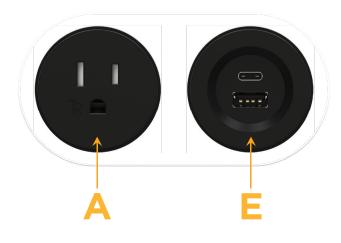

#### Module/Port Options:

- A Tamper Resistant AC Receptacle
- E USB-A & USB-C (20W)
- M Double USB-A (Fast Charging Ports 18W)
- H HDMI
- 6 CAT 6
- 12 RJ 12
- X Switched AC
- Y 3-Way Switch (Low Voltage)
- V USB-C (45W High Speed Charging Port)
- S USB-C (25W High Speed Charging Port)
- R Switched AC (Rocker Switch)
- D Dimmer Switch

### **AC POWER & DATA CONNECTIVITY SOLUTION**

M-POWER-1T-A+1T-E-WRNDSB

Specs:

- Modules/Ports:
- Α Tamper Resistant AC Receptacle
- Е USB-A & USB-C (20W)

Mormax Company, Inc. 🕓 914-699-0101 8 Westchester Plaza  $\bigtriangledown$ Elmsford, NY 10523