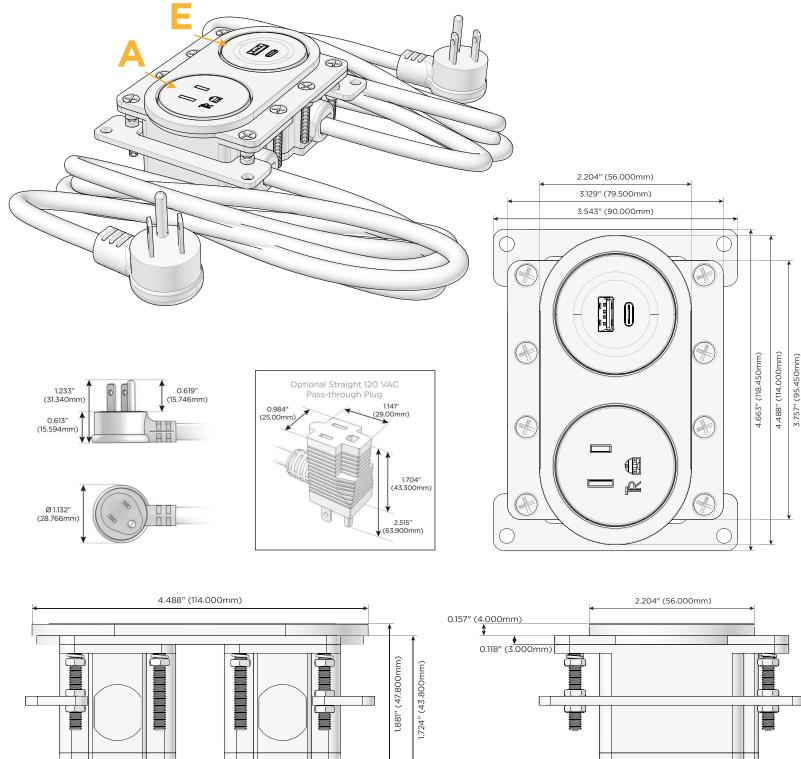

## M-POWER-1T+1T

**AC POWER & DATA CONNECTIVITY SOLUTION** 

M-POWER-1T-A+1T-E-WRNDSB

Metro Light & Power's line of power & data solutions offers sophisticated design elements combined with greater ease of installation. Streamlined and low-profile, enhanced by side-exiting cords, our outlets advance the industry with their cutting edge look and feel. We believe flexibility is key, and we provide a variety of mounting options, including the ability to mount in limited spaces. Our outlets are available in many finishes and configurations, in addition to a custom color and finish capability for our clients.

#### Module/Port Options:

- A Tamper Resistant AC Receptacle
- E USB-A & USB-C (20W)
- M Double USB-A (Fast Charging Ports 18W)
- H HDMI
- 6 CAT 6
- 12 RJ 12
- X Switched AC
- Y 3-Way Switch (Low Voltage)
- V USB-C (45W High Speed Charging Port)
- S USB-C (25W High Speed Charging Port)
- R Switched AC (Rocker Switch)
- D Dimmer Switch

#### Plug:

Supplied with Low Profile Flat 45° Angle 120 VAC Plug

- Optional Standard Straight 120 VAC Plug
- Optional Straight 120 VAC Pass-through Plug

- CLEAN, COMPACT DESIGN
- STREAMLINED
- LOW PROFILE
- SIDE-EXITING CORDS
- PLUG & PLAY
- 6' AC CORD & PLUG (FLAT PLUG STANDARD)
- CUSTOMIZABLE CONFIGURATIONS AND FINISHES
- UL LISTED FOR MOUNTING IN FURNITURE
- 15A

### **AC POWER & DATA CONNECTIVITY SOLUTION**

M-POWER-1T-A+1T-E-WRNDSB

Specs:

- Modules/Ports:
- Α Tamper Resistant AC Receptacle
- Е USB-A & USB-C (20W)

Mormax Company, Inc. 🕓 914-699-0101 8 Westchester Plaza  $\bigtriangledown$ Elmsford, NY 10523