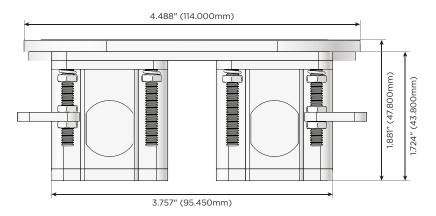

#### Plug:

Supplied with Low Profile Flat 45° Angle 120 VAC Plug

Optional Standard Straight 120 VAC Plug

Optional Straight 120 VAC Pass-through Plug

- CLEAN, COMPACT DESIGN
- **STREAMLINED**
- LOW PROFILE
- SIDE-EXITING CORDS
- **PLUG & PLAY**
- 6' AC CORD & PLUG (FLAT PLUG STANDARD)
- **CUSTOMIZABLE CONFIGURATIONS AND FINISHES**
- **UL LISTED FOR MOUNTING IN FURNITURE**
- 15A