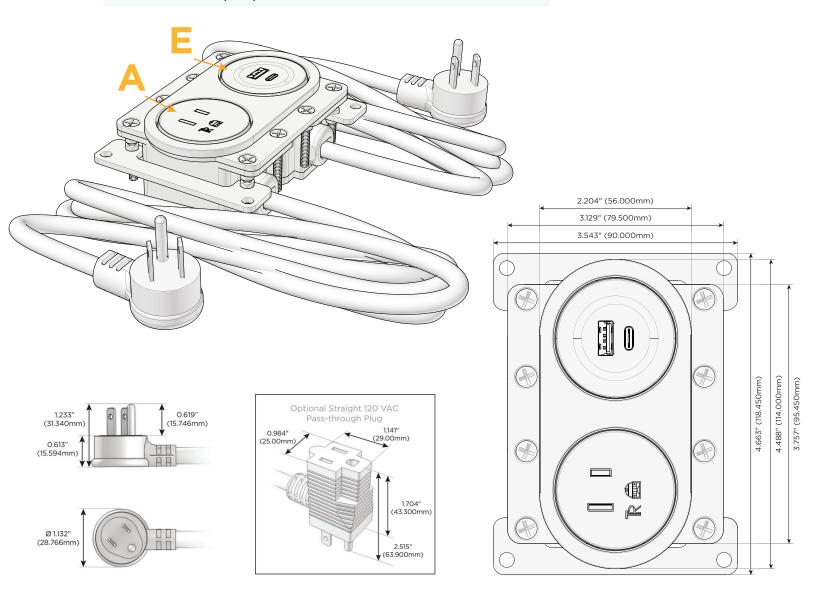

#### Plug:

Supplied with Low Profile Flat 45° Angle 120 VAC Plug

Optional Standard Straight 120 VAC Plug

Optional Straight 120 VAC Pass-through Plug

- CLEAN, COMPACT DESIGN
- **STREAMLINED**
- LOW PROFILE
- SIDE-EXITING CORDS
- **PLUG & PLAY**
- 6' AC CORD & PLUG (FLAT PLUG STANDARD)
- **CUSTOMIZABLE CONFIGURATIONS AND FINISHES**
- **UL LISTED FOR MOUNTING IN FURNITURE**
- 15A

#### **Modules/Ports:**

- **Tamper Resistant AC Receptacle**
- USB-A & USB-C (20W)

Mormax Company, Inc. \( \simeg \) 914-699-0101 8 Westchester Plaza Elmsford, NY 10523

sales@mormax.com