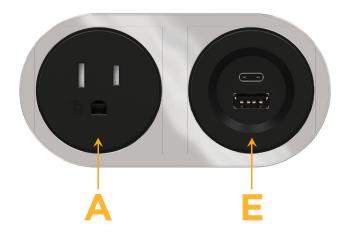

#### **Modules/Ports:**

- **Tamper Resistant AC Receptacle**
- USB-A & USB-C (20W)

Mormax Company, Inc. \( \simeg \) 914-699-0101 8 Westchester Plaza Elmsford, NY 10523

sales@mormax.com