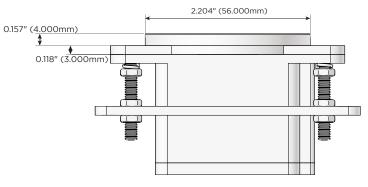

#### Plug:

Supplied with Low Profile Flat 45° Angle 120 VAC Plug

Optional Standard Straight 120 VAC Plug

Optional Straight 120 VAC Pass-through Plug

- CLEAN, COMPACT DESIGN
- **STREAMLINED**
- LOW PROFILE
- SIDE-EXITING CORDS
- **PLUG & PLAY**
- 6' AC CORD & PLUG (FLAT PLUG STANDARD)
- **CUSTOMIZABLE CONFIGURATIONS AND FINISHES**
- **UL LISTED FOR MOUNTING IN FURNITURE**
- 15A