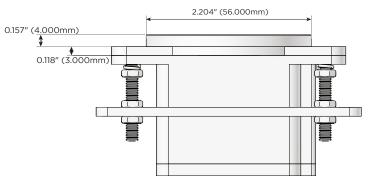

## **AC POWER & DATA CONNECTIVITY SOLUTION**

M-POWER-1T-A+1T-E-SRNDSB

Distributed by

Mormax Company, Inc. 8 Westchester Plaza Elmsford, NY 10523

№ 914-699-0101✓ sales@mormax.com✓ mormax.com

Metro Light & Power's line of power & data solutions offers sophisticated design elements combined with greater ease of installation. Streamlined and low-profile, enhanced by side-exiting cords, our outlets advance the industry with their cutting edge look and feel. We believe flexibility is key, and we provide a variety of mounting options, including the ability to mount in limited