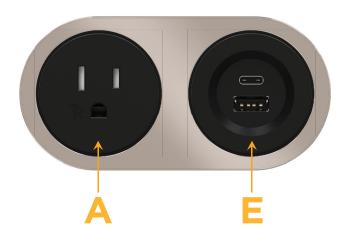

#### **Module/Port Options:**

- A Tamper Resistant AC Receptacle
- E USB-A & USB-C (20W)
- M Double USB-A (Fast Charging Ports 18W)
- H HDMI
- 6 CAT 6
- 12 RJ 12
- X Switched AC
- Y 3-Way Switch (Low Voltage)
- V USB-C (45W High Speed Charging Port)
- S USB-C (25W High Speed Charging Port)
- R Switched AC (Rocker Switch)
- Dimmer Switch

#### **Modules/Ports:**

- **Tamper Resistant AC Receptacle**
- USB-A & USB-C (20W)

Distributed by

Mormax Company, Inc. \( \simeg \) 914-699-0101 8 Westchester Plaza Elmsford, NY 10523

sales@mormax.com