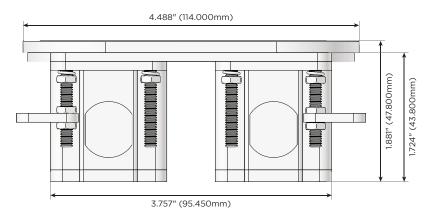

## **AC POWER & DATA CONNECTIVITY SOLUTION**

M-POWER-1T-A+1T-E-SRNDSB

Distributed by

Mormax Company, Inc. 8 Westchester Plaza Elmsford, NY 10523

№ 914-699-0101✓ sales@mormax.com✓ mormax.com

Metro Light & Power's line of power & data solutions offers sophisticated design elements combined with greater ease of installation. Streamlined and low-profile, enhanced by side-exiting cords, our outlets advance the industry with their cutting edge look and feel. We believe flexibility is key, and we provide a variety of mounting options, including the ability to mount in limited