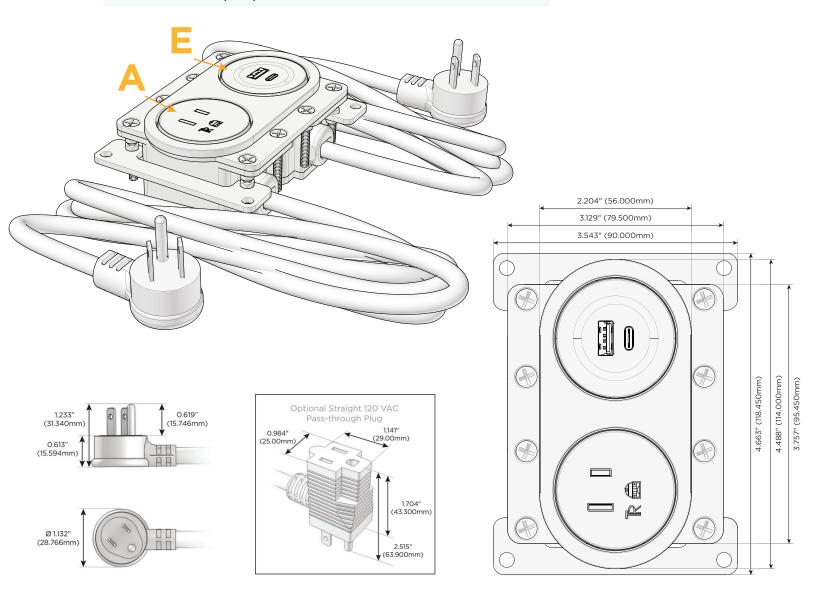

#### **Module/Port Options:**

- A Tamper Resistant AC Receptacle
- E USB-A & USB-C (20W)
- M Double USB-A (Fast Charging Ports 18W)
- H HDMI
- 6 CAT 6
- 12 RJ 12
- X Switched AC
- Y 3-Way Switch (Low Voltage)
- V USB-C (45W High Speed Charging Port)
- S USB-C (25W High Speed Charging Port)
- R Switched AC (Rocker Switch)
- Dimmer Switch

### Plug:

Supplied with Low Profile Flat 45° Angle 120 VAC Plug

Optional Standard Straight 120 VAC Plug

Optional Straight 120 VAC Pass-through Plug

- CLEAN, COMPACT DESIGN
- STREAMLINED
- LOW PROFILE
- SIDE-EXITING CORDS
- PLUG & PLAY
- 6' AC CORD & PLUG (FLAT PLUG STANDARD)
- CUSTOMIZABLE CONFIGURATIONS AND FINISHES
- UL LISTED FOR MOUNTING IN FURNITURE
- 15A

#### **Modules/Ports:**

- **Tamper Resistant AC Receptacle**
- USB-A & USB-C (20W)

Distributed by

Mormax Company, Inc. \( \simeg \) 914-699-0101 8 Westchester Plaza Elmsford, NY 10523

sales@mormax.com