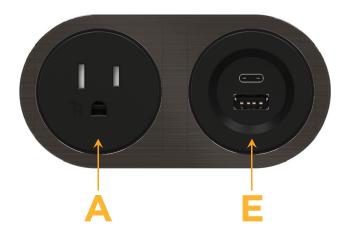

#### **Module/Port Options:**

- A Tamper Resistant AC Receptacle
- E USB-A & USB-C (20W)
- M Double USB-A (Fast Charging Ports 18W)
- H HDMI
- 6 CAT 6
- 12 RJ 12
- X Switched AC
- Y 3-Way Switch (Low Voltage)
- V USB-C (45W High Speed Charging Port)
- S USB-C (25W High Speed Charging Port)
- R Switched AC (Rocker Switch)
- Dimmer Switch

#### **Modules/Ports:**

- **Tamper Resistant AC Receptacle**
- USB-A & USB-C (20W)

Mormax Company, Inc. \( \simeg \) 914-699-0101 8 Westchester Plaza Elmsford, NY 10523

sales@mormax.com