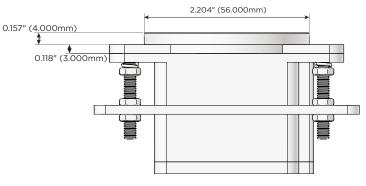

#### Plug:

Supplied with Low Profile Flat 45° Angle 120 VAC Plug

Optional Standard Straight 120 VAC Plug

Optional Straight 120 VAC Pass-through Plug

- CLEAN, COMPACT DESIGN
- STREAMLINED
- LOW PROFILE
- SIDE-EXITING CORDS
- PLUG & PLAY
- 6' AC CORD & PLUG (FLAT PLUG STANDARD)
- CUSTOMIZABLE CONFIGURATIONS AND FINISHES
- UL LISTED FOR MOUNTING IN FURNITURE
- 15A