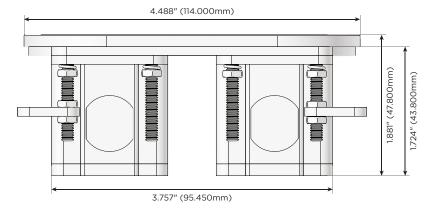

#### Plug:

Supplied with Low Profile Flat 45° Angle 120 VAC Plug

Optional Standard Straight 120 VAC Plug

Optional Straight 120 VAC Pass-through Plug

- CLEAN, COMPACT DESIGN
- STREAMLINED
- LOW PROFILE
- SIDE-EXITING CORDS
- PLUG & PLAY
- 6' AC CORD & PLUG (FLAT PLUG STANDARD)
- CUSTOMIZABLE CONFIGURATIONS AND FINISHES
- UL LISTED FOR MOUNTING IN FURNITURE
- 15A