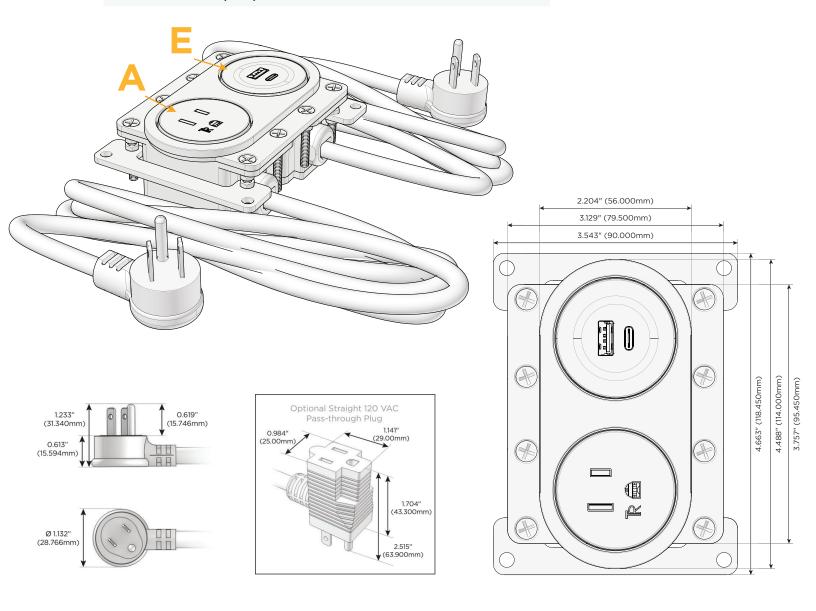

#### **Module/Port Options:**

- A Tamper Resistant AC Receptacle
- E USB-A & USB-C (20W)
- M Double USB-A (Fast Charging Ports 18W)
- H HDMI
- 6 CAT 6
- 12 RJ 12
- X Switched AC
- Y 3-Way Switch (Low Voltage)
- V USB-C (45W High Speed Charging Port)
- S USB-C (25W High Speed Charging Port)
- R Switched AC (Rocker Switch)
- Dimmer Switch

#### Plug:

Supplied with Low Profile Flat 45° Angle 120 VAC Plug

Optional Standard Straight 120 VAC Plug

Optional Straight 120 VAC Pass-through Plug

- CLEAN, COMPACT DESIGN
- STREAMLINED
- LOW PROFILE
- SIDE-EXITING CORDS
- PLUG & PLAY
- 6' AC CORD & PLUG (FLAT PLUG STANDARD)
- CUSTOMIZABLE CONFIGURATIONS AND FINISHES
- UL LISTED FOR MOUNTING IN FURNITURE
- 15A

#### **Modules/Ports:**

- **Tamper Resistant AC Receptacle**
- USB-A & USB-C (20W)

Mormax Company, Inc. \( \simeg \) 914-699-0101 8 Westchester Plaza Elmsford, NY 10523

sales@mormax.com