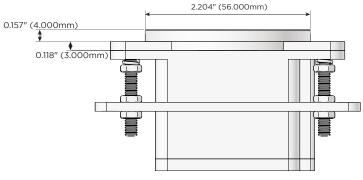

## M-POWER-1T+1T

**AC POWER & DATA CONNECTIVITY SOLUTION** 

M-POWER-1T-A+1T-E-CRRNDSB

Metro Light & Power's line of power & data solutions offers sophisticated design elements combined with greater ease of installation. Streamlined and low-profile, enhanced by side-exiting cords, our outlets advance the industry with their cutting edge look and feel. We believe flexibility is key, and we provide a variety of mounting options, including the ability to mount in limited spaces. Our outlets are available in many finishes and configurations, in addition to a custom color and finish capability for our clients.

#### Plug:

Supplied with Low Profile Flat 45° Angle 120 VAC Plug

- Optional Standard Straight 120 VAC Plug
- Optional Straight 120 VAC Pass-through Plug

- CLEAN, COMPACT DESIGN
- STREAMLINED
- LOW PROFILE
- SIDE-EXITING CORDS
- PLUG & PLAY
- 6' AC CORD & PLUG (FLAT PLUG STANDARD)
- CUSTOMIZABLE CONFIGURATIONS AND FINISHES
- UL LISTED FOR MOUNTING IN FURNITURE
- 15A