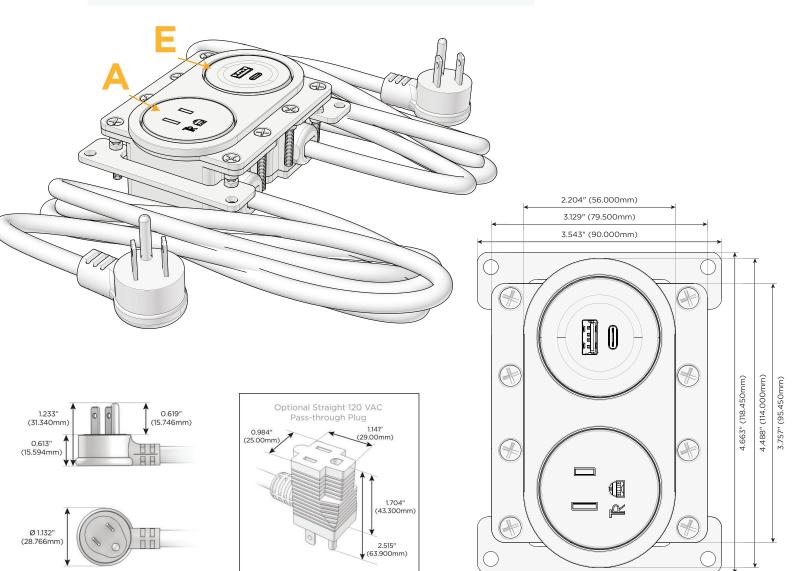

## M-POWER-1T+1T

**AC POWER & DATA CONNECTIVITY SOLUTION** 

M-POWER-1T-A+1T-E-CRRNDSB

Metro Light & Power's line of power & data solutions offers sophisticated design elements combined with greater ease of installation. Streamlined and low-profile, enhanced by side-exiting cords, our outlets advance the industry with their cutting edge look and feel. We believe flexibility is key, and we provide a variety of mounting options, including the ability to mount in limited spaces. Our outlets are available in many finishes and configurations, in addition to a custom color and finish capability for our clients.

#### Module/Port Options:

- A Tamper Resistant AC Receptacle
- E USB-A & USB-C (20W)
- M Double USB-A (Fast Charging Ports 18W)
- H HDMI
- 6 CAT 6
- 12 RJ 12
- X Switched AC
- Y 3-Way Switch (Low Voltage)
- V USB-C (45W High Speed Charging Port)
- S USB-C (25W High Speed Charging Port)
- R Switched AC (Rocker Switch)
- D Dimmer Switch

#### Plug:

Supplied with Low Profile Flat 45° Angle 120 VAC Plug

- Optional Standard Straight 120 VAC Plug
- Optional Straight 120 VAC Pass-through Plug

- CLEAN, COMPACT DESIGN
- STREAMLINED
- LOW PROFILE
- SIDE-EXITING CORDS
- PLUG & PLAY
- 6' AC CORD & PLUG (FLAT PLUG STANDARD)
- CUSTOMIZABLE CONFIGURATIONS AND FINISHES
- UL LISTED FOR MOUNTING IN FURNITURE
- 15A

Specs:

- Modules/Ports:
- Α Tamper Resistant AC Receptacle
- Е USB-A & USB-C (20W)

© 2024 Metro Light & Power, LLC. All rights reserved. US Patent No(s) 10,841,990; 10,847,959; other Patents Pending Metro Light & Power, LLC | 11 Smith St Englewood, NJ 07631 | T: 201-416-4160 | F: 208-979-4613 | info@metrolightandpower.com | www.metrolightandpower.com