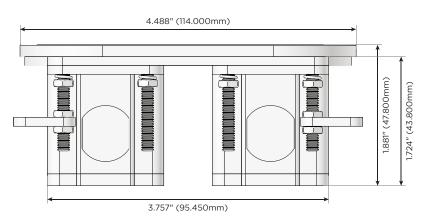

## M-POWER-1T+1T

**AC POWER & DATA CONNECTIVITY SOLUTION** 

M-POWER-1T-A+1T-E-CRRNDSB

Metro Light & Power's line of power & data solutions offers sophisticated design elements combined with greater ease of installation. Streamlined and low-profile, enhanced by side-exiting cords, our outlets advance the industry with their cutting edge look and feel. We believe flexibility is key, and we provide a variety of mounting options, including the ability to mount in limited spaces. Our outlets are available in many finishes and configurations, in addition to a custom color and finish capability for our clients.

#### Plug:

Supplied with Low Profile Flat 45° Angle 120 VAC Plug

- Optional Standard Straight 120 VAC Plug
- Optional Straight 120 VAC Pass-through Plug

- CLEAN, COMPACT DESIGN
- STREAMLINED
- LOW PROFILE
- SIDE-EXITING CORDS
- PLUG & PLAY
- 6' AC CORD & PLUG (FLAT PLUG STANDARD)
- CUSTOMIZABLE CONFIGURATIONS AND FINISHES
- UL LISTED FOR MOUNTING IN FURNITURE
- 15A