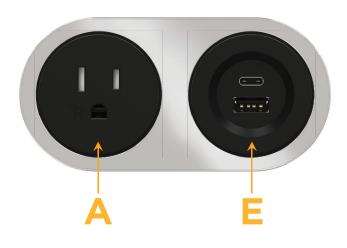

#### Module/Port Options:

- A Tamper Resistant AC Receptacle
- E USB-A & USB-C (20W)
- M Double USB-A (Fast Charging Ports 18W)
- H HDMI
- 6 CAT 6
- 12 RJ 12
- X Switched AC
- Y 3-Way Switch (Low Voltage)
- V USB-C (45W High Speed Charging Port)
- S USB-C (25W High Speed Charging Port)
- R Switched AC (Rocker Switch)
- D Dimmer Switch

Specs:

- Modules/Ports:
- Α Tamper Resistant AC Receptacle
- Е USB-A & USB-C (20W)

© 2024 Metro Light & Power, LLC. All rights reserved. US Patent No(s) 10,841,990; 10,847,959; other Patents Pending Metro Light & Power, LLC | 11 Smith St Englewood, NJ 07631 | T: 201-416-4160 | F: 208-979-4613 | info@metrolightandpower.com | www.metrolightandpower.com